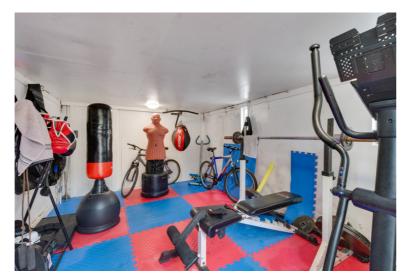

Outside there is off street parking on the front driveway and a South facing rear garden that has access into a detached garage with light that is currently used as a gym.

The garage has a door leading out to a rear service road and access onto Penhill Park.