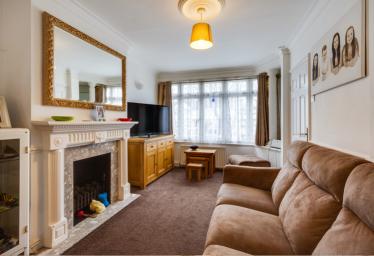

The property comprises; extended entrance hall, L shaped through lounge/diner, extended kitchen on the ground floor with two bedrooms and modern bathroom suite on the first floor.

The property features a retiled roof, gas fired central heating, double glazing, fitted kitchen and built in wardrobes to the main bedroom.