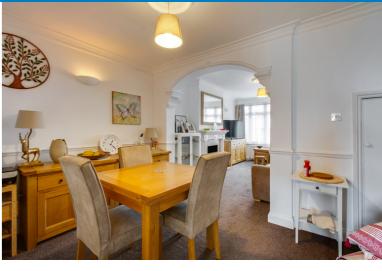

The property comprises; extended entrance hall, L shaped through lounge/diner, extended kitchen on the ground floor with two bedrooms and modern bathroom suite on the first floor.

The property features a retiled roof, gas fired central heating, double glazing, fitted kitchen and built in wardrobes to the main bedroom.