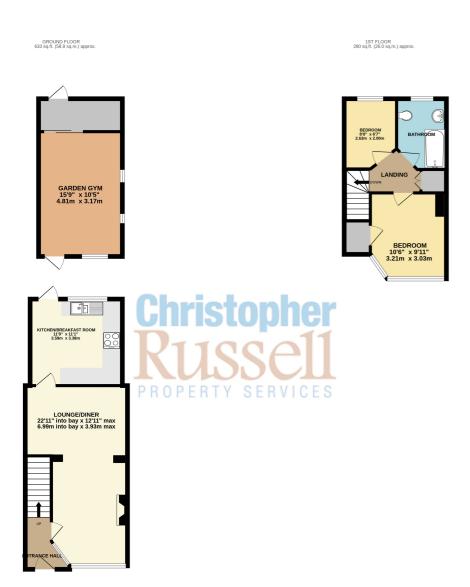

The property comprises; extended entrance hall, L shaped through lounge/diner, extended kitchen on the ground floor with two bedrooms and modern bathroom suite on the first floor.

The property features a retiled roof, gas fired central heating, double glazing, fitted kitchen and built in wardrobes to the main bedroom.

Outside there is off street parking on the front driveway and a South facing rear garden that has access into a detached garage with light that is currently used as a gym.

The garage has a door leading out to a rear service road and access onto Penhill Park.