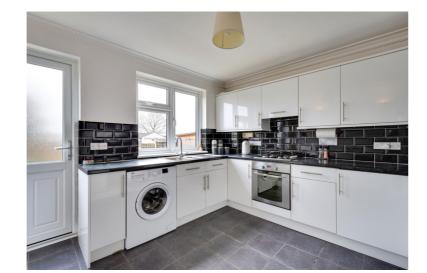

The property comprises; extended entrance hall, L shaped through lounge/diner, extended kitchen on the ground floor with two bedrooms and modern bathroom suite on the first floor.

The property features a retiled roof, gas fired central heating, double glazing, fitted kitchen and built in wardrobes to the main bedroom.