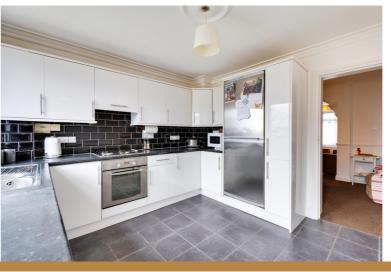

The property comprises; extended entrance hall, L shaped through lounge/diner, extended kitchen on the ground floor with two bedrooms and modern bathroom suite on the first floor.

The property features a retiled roof, gas fired central heating, double glazing, fitted kitchen and built in wardrobes to the main bedroom.