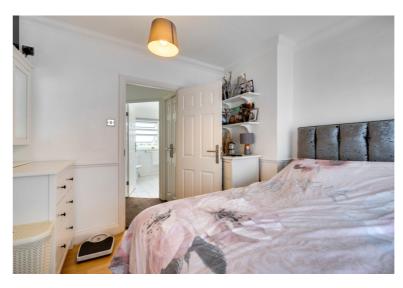

The property comprises; extended entrance hall, L shaped through lounge/diner, extended kitchen on the ground floor with two bedrooms and modern bathroom suite on the first floor.

The property features a retiled roof, gas fired central heating, double glazing, fitted kitchen and built in wardrobes to the main bedroom.