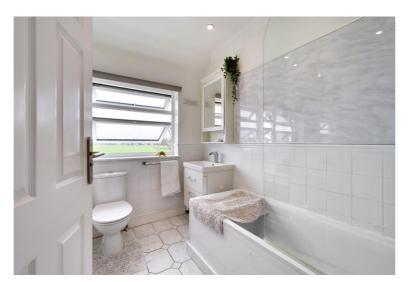

The property comprises; extended entrance hall, L shaped through lounge/diner, extended kitchen on the ground floor with two bedrooms and modern bathroom suite on the first floor.

The property features a retiled roof, gas fired central heating, double glazing, fitted kitchen and built in wardrobes to the main bedroom.