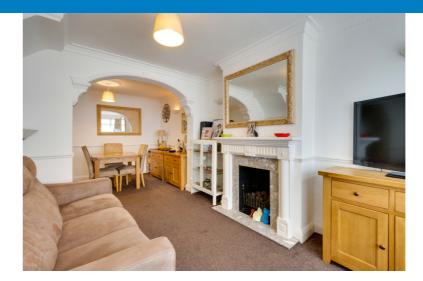

The property comprises; extended entrance hall, L shaped through lounge/diner, extended kitchen on the ground floor with two bedrooms and modern bathroom suite on the first floor.

The property features a retiled roof, gas fired central heating, double glazing, fitted kitchen and built in wardrobes to the main bedroom.