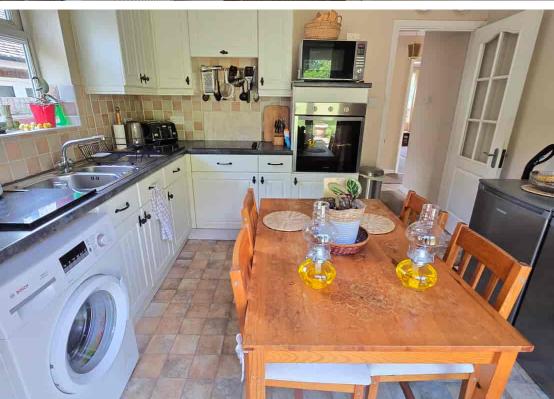

8 Highlands Close, Bexhill-on-Sea, East Sussex, TN39 5HP Spacious Two Bed Detached Bungalow In Quiet Cul-De-Sac Location £359,950 - Freehold

A Spacious Detached Larkin Built Bungalow \* Two Spacious Double Bedrooms With Built In Wardrobes \* Dual Aspect West Facing Lounge-Diner With Fireplace \* Good Size Inner Hall With Ample Storage \* Modern Fitted Kitchen-Diner With Patio Doors \* Central Heated & Fully Double Glazed \* Modern Bathroom \* Good Size Front Garden & Drive \* Integral 18ft x 9ft Single Garage \* (Garage With Power, Light & Remote Roller Door) \* Sought After & Peaceful Location \* Located In Quiet Cul-De-Sac \* Good Size Rear Garden (Sun all day) \* Large Timber Built Shed To Remain \* Lots Of Additional Scope & Potential \* UPVC Windows, Soffits & Gutters \* Ample Parking With Additional Scope \* Good Size Insulated Loft \* Viewing Via A Strict Appointment Basis \* For additional details call (01424) 224488

- Spacious Detached Larkin Built Bungalow
  - Two Spacious Double Bedrooms
- Dual Aspect West Facing Lounge-Diner
  - Good Size Inner Hall With Storage
- Modern Fitted Kitchen-Diner With Patio Doors
  - Central Heated & Fully D.Glazed
  - Good Size Front Garden & Drive
  - Integral 18ft x 9ft Single Garage
- (Garage With Power, Light & Remote Roller Door)