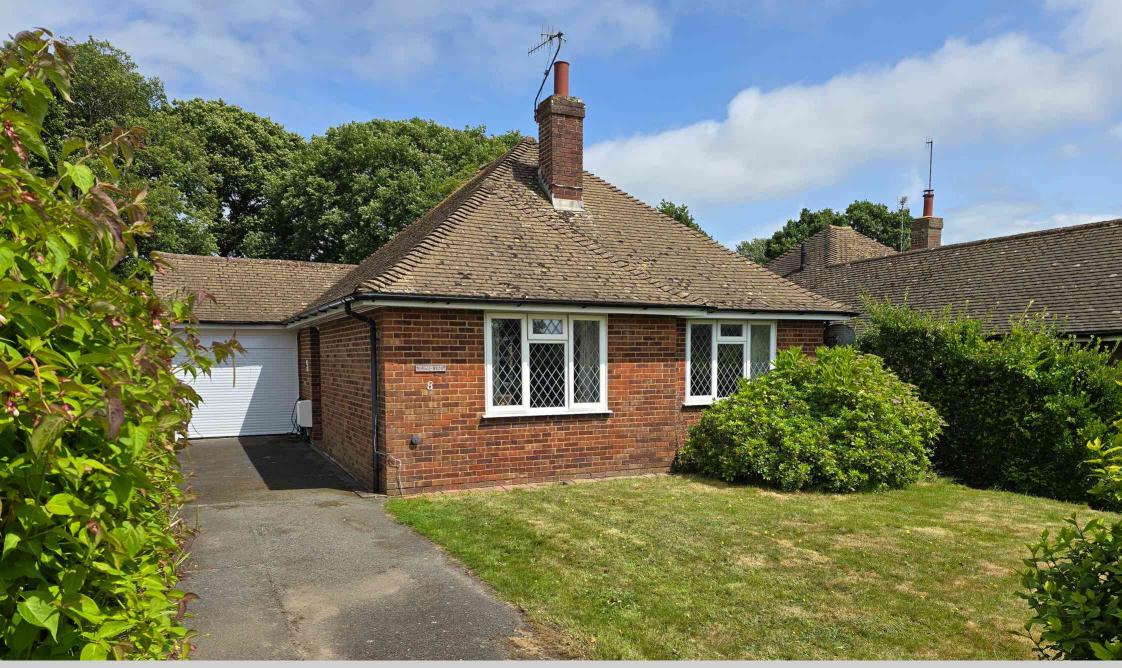

8 Highlands Close, Bexhill-on-Sea, East Sussex, TN39 5HP Spacious Two Bed Detached Bungalow In Quiet Cul-De-Sac Location £359,950 - Freehold

A Spacious Detached Larkin Built Bungalow \* Two Spacious Double Bedrooms With Built In Wardrobes \* Dual Aspect West Facing Lounge-Diner With Fireplace \* Good Size Inner Hall With Ample Storage \* Modern Fitted Kitchen-Diner With Patio Doors \* Central Heated & Fully Double Glazed \* Modern Bathroom \* Good Size Front Garden & Drive \* Integral 18ft x 9ft Single Garage \* (Garage With Power, Light & Remote Roller Door) \* Sought After & Peaceful Location \* Located In Quiet Cul-De-Sac \* Good Size Rear Garden (Sun all day) \* Large Timber Built Shed To Remain \* Lots Of Additional Scope & Potential \* UPVC Windows, Soffits & Gutters \* Ample Parking With Additional Scope \* Good Size Insulated Loft \* Viewing Via A Strict Appointment Basis \* For additional details call (01424) 224488

- Spacious Detached Larkin Built Bungalow
  - Two Spacious Double Bedrooms
- Dual Aspect West Facing Lounge-Diner
  - Good Size Inner Hall With Storage
- Modern Fitted Kitchen-Diner With Patio Doors
  - Central Heated & Fully D.Glazed
  - Good Size Front Garden & Drive
  - Integral 18ft x 9ft Single Garage
- (Garage With Power, Light & Remote Roller Door)

- Sought After & Peaceful Location
  - Located In Quiet Cul-De-Sac
- Good Size Rear Garden (Sun all day)
- Lots Of Additional Scope & Potential
- UPVC Windows, Soffits & Gutters
- Ample Parking With Additional Scope
- Viewing Via A Strict Appointment Basis
- For additional details call (01424) 224488