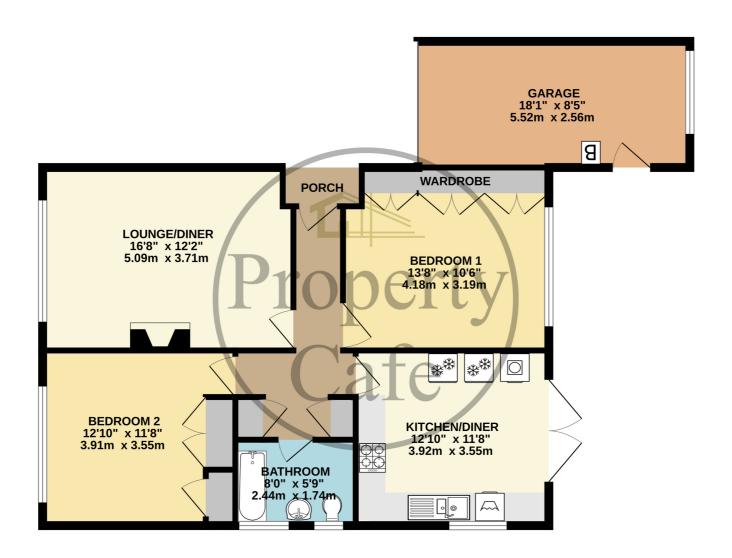

## GROUND FLOOR 949 sq.ft. (88.1 sq.m.) approx.

Bedrooms: 2 Receptions: 1

Council Tax: Band D

Council Tax: Rate 1985.16

Parking Types: Driveway.

Heating Sources: Gas Con-

**Heating Sources:** Gas Central. **Electricity Supply:** Mains Supply.