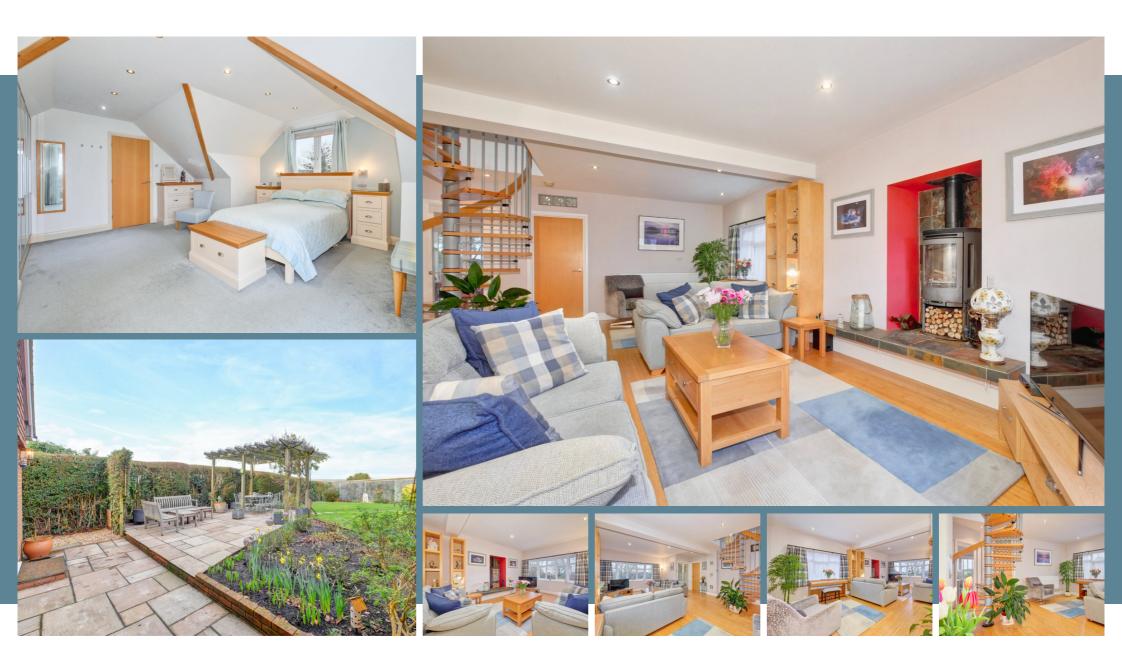

## Waveney, Windmill Hill, East Sussex BN27 4RT

PRICE GUIDE £585.000 - £635.000

WATCH THE FILM AND 3D TOUR and view EXPERT PHOTOGRAPHY at craneandco.co.uk (ALL PROVIDED FREE FOR ALL OUR SELLERS)

You can watch the world go by from on high in this pretty detached chalet style house. This lovely, homely property has so much to offer that we are sure you'll be impressed. In the large living room, by the wood burner is the place to sit and enjoy the far reaching views as well as being a big enough space to entertain your guests. And if they're staying for dinner, the kitchen/breakfast room with bi-fold doors on to the garden is the perfect place to prepare a feast! There's also a very handy utility room that is the ideal place to leave muddy boots after a long walk taking in your beautiful surroundings. The remaining ground floor room is study although it could easily be used as a family room or a bedroom as there is also a ground floor shower room. Upstairs, the master bedroom is impressive with its en-suite shower room and Juliette balcony. There are also 2 further double bedrooms with a family bathroom. Outside the garden is a real delight with a large patio, beautiful borders and an immaculate lawn. There is also ample off road parking at road level as well parking and a large turning area at the top of the drive providing level access. Additionally, there is a detached double garage with workshop, the perfect place to tinker! This really is a truly individual home that offers so much.

#### Main Features

- Detached Chalet Style House
- Living Room with Wood Burner
- 3/4 Double Bedrooms
- Bathroom and 2 Shower Rooms
- Immaculate Rear Garden
- Double Garage and Ample Off Road Parking
- Solar Panels
- Village Setting
- Kitchen/Dining Room