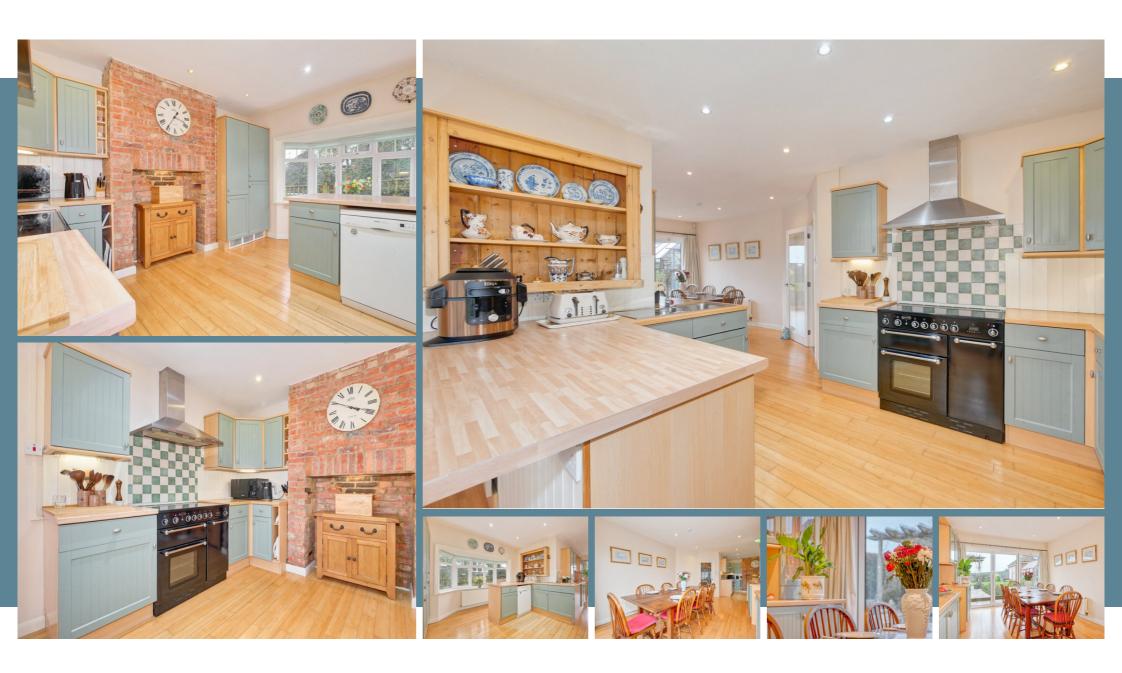

## Waveney, Windmill Hill, East Sussex BN27 4RT

PRICE GUIDE £585.000 - £635.000

WATCH THE FILM AND 3D TOUR and view EXPERT PHOTOGRAPHY at craneandco.co.uk (ALL PROVIDED FREE FOR ALL OUR SELLERS)

You can watch the world go by from on high in this pretty detached chalet style house. This lovely, homely property has so much to offer that we are sure you'll be impressed. In the large living room, by the wood burner is the place to sit and enjoy the far reaching views as well as being a big enough space to entertain your guests. And if they're staying for dinner, the kitchen/breakfast room with bi-fold doors on to the garden is the perfect place to prepare a feast! There's also a very handy utility room that is the ideal place to leave muddy boots after a long walk taking in your beautiful surroundings. The remaining ground floor room is study although it could easily be used as a family room or a bedroom as there is also a ground floor shower room. Upstairs, the master bedroom is impressive with its en-suite shower room and Juliette balcony. There are also 2 further double bedrooms with a family bathroom. Outside the garden is a real delight with a large patio, beautiful borders and an immaculate lawn. There is also ample off road parking at road level as well parking and a large turning area at the top of the drive providing level access. Additionally, there is a detached double garage with workshop, the perfect place to tinker! This really is a truly individual home that offers so much.

#### Main Features

- Detached Chalet Style House
- Living Room with Wood Burner
- 3/4 Double Bedrooms
- Bathroom and 2 Shower Rooms
- Immaculate Rear Garden
- Double Garage and Ample Off Road Parking
- Solar Panels
- Village Setting
- Kitchen/Dining Room