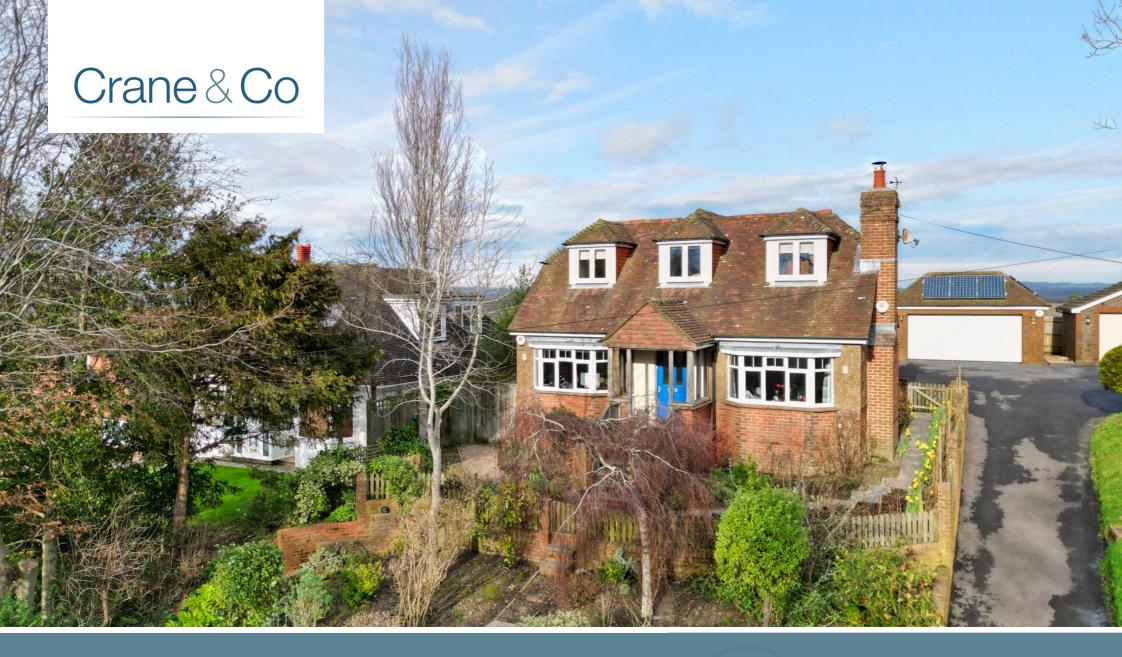

## Waveney, Windmill Hill, East Sussex BN27 4RT

PRICE GUIDE £585.000 - £635.000

WATCH THE FILM AND 3D TOUR and view EXPERT PHOTOGRAPHY at craneandco.co.uk (ALL PROVIDED FREE FOR ALL OUR SELLERS)

You can watch the world go by from on high in this pretty detached chalet style house. This lovely, homely property has so much to offer that we are sure you'll be impressed. In the large living room, by the wood burner is the place to sit and enjoy the far reaching views as well as being a big enough space to entertain your guests. And if they're staying for dinner, the kitchen/breakfast room with bi-fold doors on to the garden is the perfect place to prepare a feast! There's also a very handy utility room that is the ideal place to leave muddy boots after a long walk taking in your beautiful surroundings. The remaining ground floor room is study although it could easily be used as a family room or a bedroom as there is also a ground floor shower room. Upstairs, the master bedroom is impressive with its en-suite shower room and Juliette balcony. There are also 2 further double bedrooms with a family bathroom. Outside the garden is a real delight with a large patio, beautiful borders and an immaculate lawn. There is also ample off road parking at road level as well parking and a large turning area at the top of the drive providing level access. Additionally, there is a detached double garage with workshop, the perfect place to tinker! This really is a truly individual home that offers so much.

#### Main Features

- Detached Chalet Style House
- Living Room with Wood Burner
- 3/4 Double Bedrooms
- Bathroom and 2 Shower Rooms
- Immaculate Rear Garden
- Double Garage and Ample Off Road Parking
- Solar Panels
- Village Setting
- Kitchen/Dining Room