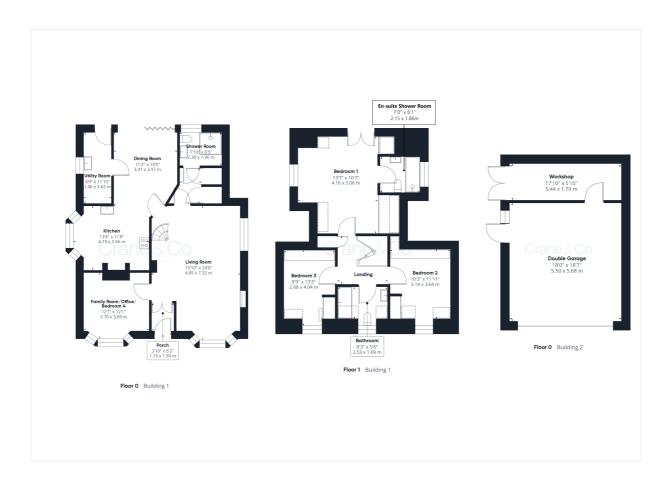

#### Room Sizes

Ground Floor:

Porch

Living Room - 24' 0" x 15' 10"

Family Room/Office/Bedroom 4 - 12' 1" x 12' 1"

Kitchen - 13' 6" x 11' 8"

Dining Room - 13' 0" x 11' 2"

Utility Room - 11' 10" x 4' 9"

Shower Room - 7' 10" x 6' 5"

First Floor:

Bedroom 1 - 16' 7" x 13' 7"

En Suite Shower Room

Bedroom 2 - 11' 11" x 10' 3"

Bedroom 3 - 13' 3" x 8' 9"

Bathroom

Outside:

Double Garage - 18' 7" x 18' 0"

Workshop - 17' 10" x 5' 10"