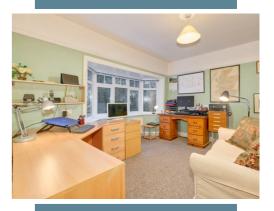

## Waveney, Windmill Hill, East Sussex BN27 4RT

PRICE GUIDE £585.000 - £635.000

WATCH THE FILM AND 3D TOUR and view EXPERT PHOTOGRAPHY at craneandco.co.uk (ALL PROVIDED FREE FOR ALL OUR SELLERS)

You can watch the world go by from on high in this pretty detached chalet style house. This lovely, homely property has so much to offer that we are sure you'll be impressed. In the large living room, by the wood burner is the place to sit and enjoy the far reaching views as well as being a big enough space to entertain your guests. And if they're staying for dinner, the kitchen/breakfast room with bi-fold doors on to the garden is the perfect place to prepare a feast! There's also a very handy utility room that is the ideal place to leave muddy boots after a long walk taking in your beautiful surroundings. The remaining ground floor room is study although it could easily be used as a family room or a bedroom as there is also a ground floor shower room. Upstairs, the master bedroom is impressive with its en-suite shower room and Juliette balcony. There are also 2 further double bedrooms with a family bathroom. Outside the garden is a real delight with a large patio, beautiful borders and an immaculate lawn. There is also ample off road parking at road level as well parking and a large turning area at the top of the drive providing level access. Additionally, there is a detached double garage with workshop, the perfect place to tinker! This really is a truly individual home that offers so much.

#### Room Sizes

Ground Floor:

Porch

Living Room - 24' 0" x 15' 10"

Family Room/Office/Bedroom 4 - 12' 1" x 12' 1"

Kitchen - 13' 6" x 11' 8"

Dining Room - 13' 0" x 11' 2"

Utility Room - 11' 10" x 4' 9"