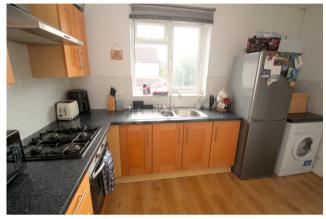

#### Kitchen

Side aspect UPVC double glazed window, range of fitted units at eye and base level, roll edged worktops, 1 1/2 bowl sink drainer unit, built-in oven and hob with extractor over, space for fridge/freezer and washing machine. Wood-style flooring, radiator, downlighters.