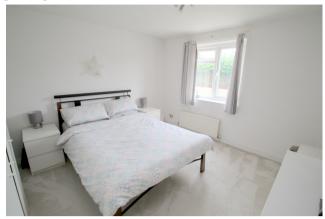

### Bedroom

Front aspect UPVC double glazed window, light and power points, radiator.