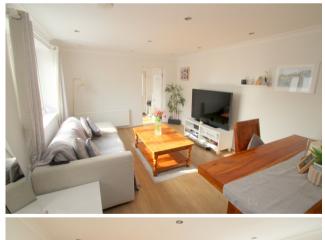

### Lounge/Diner

Side aspect UPVC double glazed window, light and power points, radiator, TV point, wood-style flooring, downlighters, access to loft space.