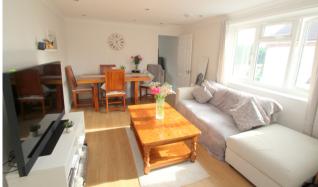

### Lounge/Diner

Side aspect UPVC double glazed window, light and power points, radiator, TV point, wood-style flooring, downlighters, access to loft space.