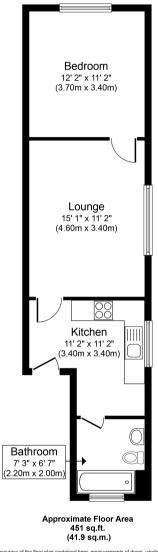

#### Kitchen

Side aspect UPVC double glazed window, range of fitted units at eye and base level, roll edged worktops, 1 1/2 bowl sink drainer unit, built-in oven and hob with extractor over, space for fridge/freezer and washing machine. Wood-style flooring, radiator, downlighters.

### Lounge/Diner

Side aspect UPVC double glazed window, light and power points, radiator, TV point, wood-style flooring, downlighters, access to loft space.

### Bedroom

Front aspect UPVC double glazed window, light and power points, radiator.

#### Bathroom

Rear aspect UPVC double glazed window, panel enclosed bath with shower over, low level W.C, pedestal wash hand basin, heated towel rail, extractor, partly tiled walls and floor, light point.

Outside 1 Allocated Parking Bay

Whilst every attempt has been made to ensure the accuracy of the floor plan contained here, measurements of doors, windows, rooms and any other items are approximate and no responsibility is taken for any error, omision, or mis-statement. The measurements should not be relied upon for valuation, transaction and/or funding purposes This plan is for illustrative purposes only and should be used as such by any prospective purchaser or transact. The services, systems and appliances shown have not been tested and no guarantee as to their operability or efficiency can be given. Copyright V396 Ltd 222() www.housevert.com