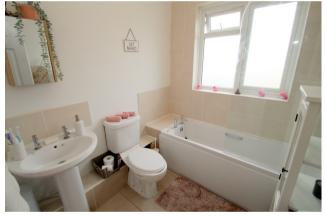

#### Bathroom

Rear aspect UPVC double glazed window, panel enclosed bath with shower over, low level W.C, pedestal wash hand basin, heated towel rail, extractor, partly tiled walls and floor, light point.