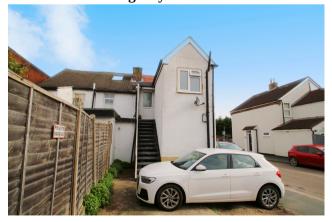

## 48a The Causeway, Staines-upon-

# Thames, Surrey, TW18 3AX

WELL PRESENTED, HUGELY SPACIOUS FIRST FLOOR MAISONETTE IDEALLY POSITIONED FOR BOTH STAINES & EGHAM TOWN CENTRES & LOCAL MOTORWAY NETWORKS. The property is in good order throughout and benefits from a spacious lounge/diner, separate modern fitted kitchen, large double bedroom, modern white bathroom suite, allocated parking and a long lease. Viewings Highly Recommended!

Outside 1 Allocated Parking Bay

Whilst every attempt has been made to ensure the accuracy of the floor plan contained here, measurements of doors, windows, rooms and any other items are approximate and no responsibility is taken for any error, omision, or mis-statement. The measurements should not be relied upon for valuation, transaction and/or funding purposes This plan is for illustrative purposes only and should be used as such by any prospective purchaser or transact. The services, systems and appliances shown have not been tested and no guarantee as to their operability or efficiency can be given. Copyright V396 Ltd 222() www.housevert.com