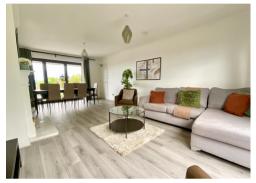

To the ground floor: An entrance hall with stairs to first floor and cloakroom/wc. A spacious lounge enjoys a dual aspect with bi folding doors opening to the front balcony and its superb views.

A separate dining room, currently utilised as bedroom, again benefits from an outlook to the front though a full height window.