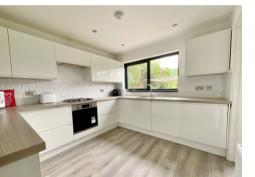

The refitted kitchen is fitted with an extensive range of white wall and base units having integral appliances and opens to a useful utility room.

To the first floor: A landing leads to 4 Bedrooms, the master enjoying fine views and a modern en-suite. A refitted shower room serves the remaining bedrooms.