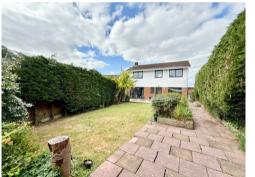

Outside: to the front: A driveway leads to an oversized garage. Steps past a lawned garden lead to the main entrance, balcony and side access.

To the rear: A natural stone patio area leads onto a garden partially laid to lawn, partially paved enclosed by hedging and fencing. Pathways extend to further garden.