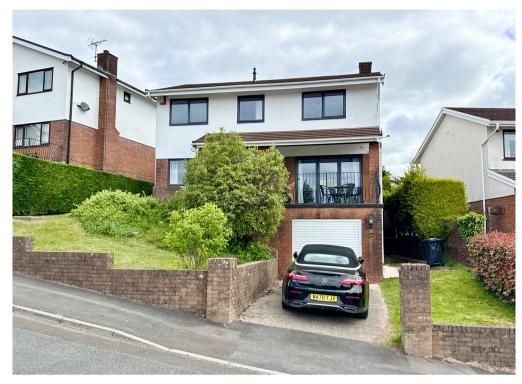

## 40 Trinity View, Caerleon, Newport. NP18 3SU £450,000 Tenure Freehold

- WELL PRESENTED DETACHED FAMILY HOME
- ENJOYING PANORAMIC VIEWS OVER THE RIVER USK AND NEWPORT
- ENTRANCE HALL & CLOAKROOM/WC
- LARGE LOUNGE WITH BALCONY
- DININGROOM WITH PICTURE WINDOW
- REFITTED KITCHEN OPENING TO UTILITY
  ROOM
- 4 BEDROOMS
- EN-SUITE & REFITTED FAMILY SHOWER ROOM
- GOOD SIZE GARAGE, LARGE REAR GARDEN
- NO CHAIN

19 Bridge Street, NP15 1BQ M2 Estate Agents Usk 01291 672827 www.m2ea.co.uk Enjoying outstanding views over Caerleon the River Usk & Newport this 4 bedroom detached property has recently benefited from comprehensive updating and now offers excellent family accommodation comprising:

Outside: to the front: A driveway leads to an oversized garage. Steps past a lawned garden lead to the main entrance, balcony and side access.

To the rear: A natural stone patio area leads onto a garden partially laid to lawn, partially paved enclosed by hedging and fencing. Pathways extend to further garden.