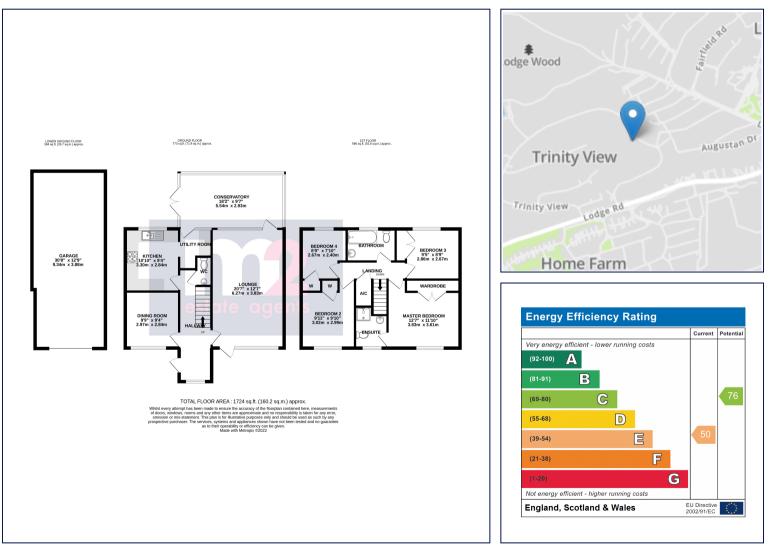

To the ground floor: An entrance hall with stairs to first floor and cloakroom/wc. A spacious lounge enjoys a dual aspect with bi folding doors opening to the front balcony and its superb views.

A separate dining room, currently utilised as bedroom, again benefits from an outlook to the front though a full height window.

The refitted kitchen is fitted with an extensive range of white wall and base units having integral appliances and opens to a useful utility room.

To the first floor: A landing leads to 4 Bedrooms, the master enjoying fine views and a modern en-suite. A refitted shower room serves the remaining bedrooms.

Outside: to the front: A driveway leads to an oversized garage. Steps past a lawned garden lead to the main entrance, balcony and side access.

To the rear: A natural stone patio area leads onto a garden partially laid to lawn, partially paved enclosed by hedging and fencing. Pathways extend to further garden.

## Services: All mains services connected Council Tax Band:

All room sizes are approximate. Electrical installations, plumbing, central heating and drainage installations are noted on the basis of a visual inspection only. They have not been tested and no warranty of condition or fitness for purpose is implied in their inclusion. Potential purchasers are warned that they must make their own enquiries as to the condition of the appliances, installations or any element of the structure or fabric of the property.