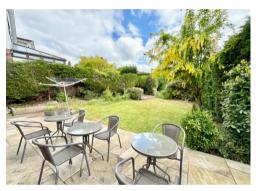

Outside: to the front: A driveway leads to an oversized garage. Steps past a lawned garden lead to the main entrance, balcony and side access.

To the rear: A natural stone patio area leads onto a garden partially laid to lawn, partially paved enclosed by hedging and fencing. Pathways extend to further garden.