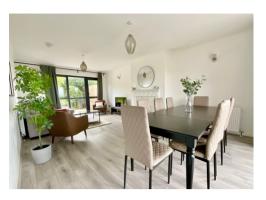

To the ground floor: An entrance hall with stairs to first floor and cloakroom/wc. A spacious lounge enjoys a dual aspect with bi folding doors opening to the front balcony and its superb views.

A separate dining room, currently utilised as bedroom, again benefits from an outlook to the front though a full height window.