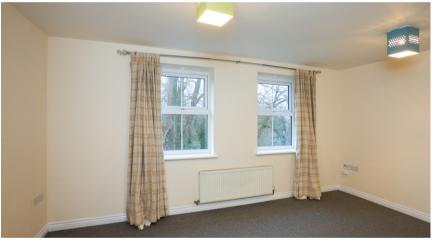

### | SECOND FLOOR

Lounge / Diner: Approx 15' 0" x 11' 2" (4.57m x 3.40m)

Kitchen: Approx 8' 8" x 8' 6" (2.64m x 2.59m)

Bedroom One: Approx 11' 2" x 8' 7" (3.40m x 2.62m)

Bedroom Two: Approx 9' 5" x 7' 6" (2.87m x 2.29m)