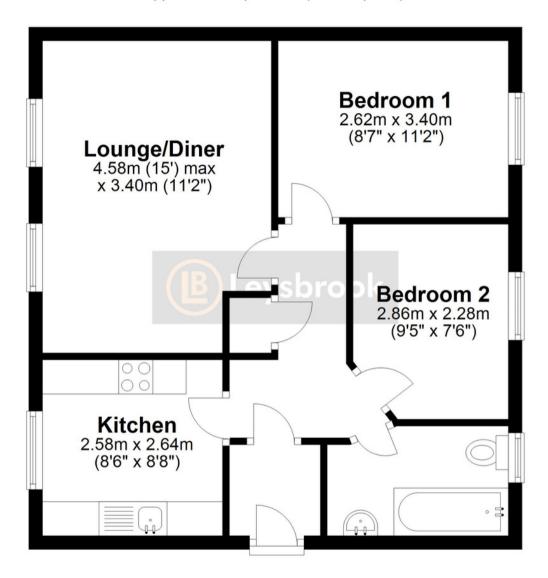

### | SECOND FLOOR

Lounge / Diner: Approx 15' 0" x 11' 2" (4.57m x 3.40m)

Kitchen: Approx 8' 8" x 8' 6" (2.64m x 2.59m)

Bedroom One: Approx 11' 2" x 8' 7" (3.40m x 2.62m)

Bedroom Two: Approx 9' 5" x 7' 6" (2.87m x 2.29m)

Bathroom: Approx 8' 9" x 5' 2" (2.67m x 1.57m)

### | OUTSIDE

Allocated off road parking

## **Second Floor**

Approx. 50.0 sq. metres (538.1 sq. feet)

Total area: approx. 50.0 sq. metres (538.1 sq. feet)

Created by Leysbrook for guide purposes only. This plan is NOT TO SCALE and is intended to illustrate the general layout of the property and should be used as such by any prospective purchaser. Whilst every attempt has been made to ensure the accuracy of the floor plan, measurements of doors, windows, rooms and any other items are approximate and no responsibility is taken for any error, omission or mis-statement. The services, systems and appliances shown have not been tested and no guarantee of their operability can be given.