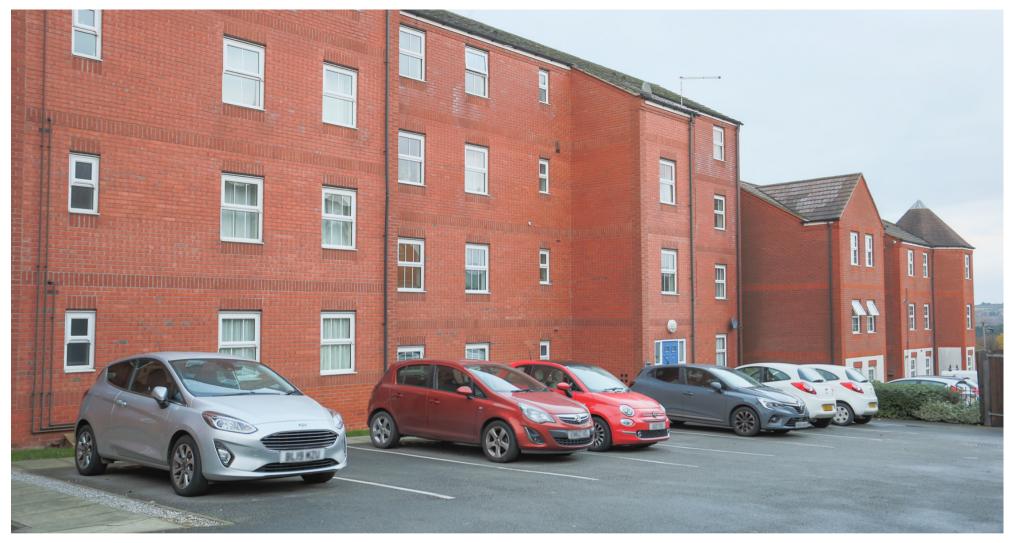

' 6" (2.87m x 2.29m)

Bathroom: Approx 8' 9" x 5' 2" (2.67m x 1.57m)

### | OUTSIDE

Allocated off road parking





## **Second Floor**

Approx. 50.0 sq. metres (538.1 sq. feet)



Total area: approx. 50.0 sq. metres (538.1 sq. feet)

Created by Leysbrook for guide purposes only. This plan is NOT TO SCALE and is intended to illustrate the general layout of the property and should be used as such by any prospective purchaser. Whilst every attempt has been made to ensure the accuracy of the floor plan, measurements of doors, windows, rooms and any other items are approximate and no responsibility is taken for any error, omission or mis-statement. The services, systems and appliances shown have not been tested and no guarantee of their operability can be given.

Plan produced using PlanUp.



# Need to book a viewing?

If you would like to view this property please contact the team on 01462 419329 or e-mail us at: info@leysbrook.co.uk

## Leysbrook Team 01462 419329 | info@leysbrook.co.uk

Devonshire Business Centre | Works Road | Letchworth | SG6 1GJ