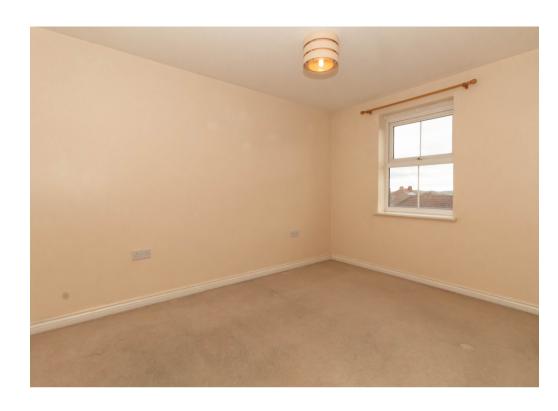

### | SECOND FLOOR

Lounge / Diner: Approx 15' 0" x 11' 2" (4.57m x 3.40m)

Kitchen: Approx 8' 8" x 8' 6" (2.64m x 2.59m)

Bedroom One: Approx 11' 2" x 8' 7" (3.40m x 2.62m)

Bedroom Two: Approx 9' 5" x 7' 6" (2.87m x 2.29m)