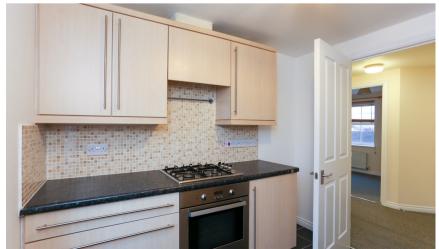

### | SECOND FLOOR

Lounge / Diner: Approx 15' 0" x 11' 2" (4.57m x 3.40m)

Kitchen: Approx 8' 8" x 8' 6" (2.64m x 2.59m)

Bedroom One: Approx 11' 2" x 8' 7" (3.40m x 2.62m)

Bedroom Two: Approx 9' 5" x 7' 6" (2.87m x 2.29m)