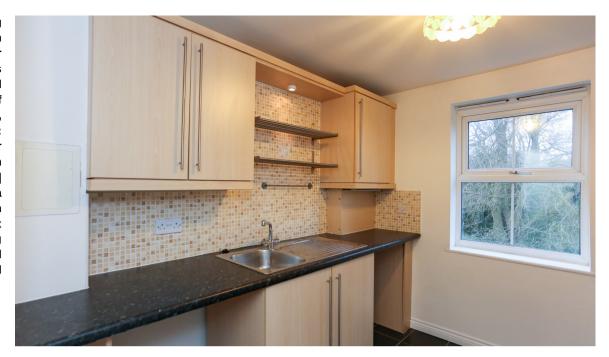

### | SECOND FLOOR

Lounge / Diner: Approx 15' 0" x 11' 2" (4.57m x 3.40m)

Kitchen: Approx 8' 8" x 8' 6" (2.64m x 2.59m)

Bedroom One: Approx 11' 2" x 8' 7" (3.40m x 2.62m)

Bedroom Two: Approx 9' 5" x 7' 6" (2.87m x 2.29m)