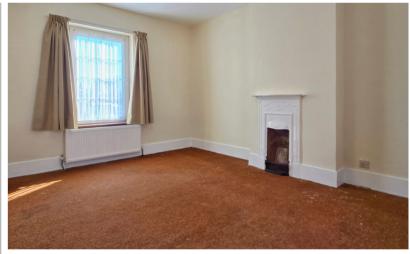

## Lounge

13' 6" x 11' 3" (4.11m x 3.43m) Feature fireplace, double glazed windows to the front and side, two radiators.

## Dining Room

13' 6" x 10' 11" (4.11m x 3.33m) Feature fireplace, double glazed window to the front, under stairs storage, radiator.