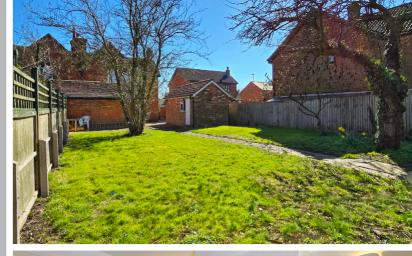

#### Parking

Driveway to the side providing offroad parking.

Outside

Rear Garden

Large circa 90ft west-facing rear garden, mainly laid to lawn with mature trees, brick-built storage shed.

Garage

Detached single garage with power and light.