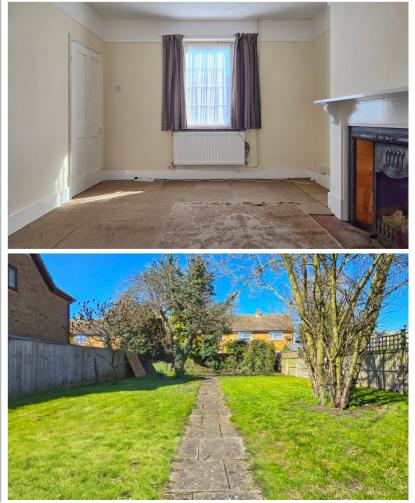

## Lounge

13' 6" x 11' 3" (4.11m x 3.43m) Feature fireplace, double glazed windows to the front and side, two radiators.

## Dining Room

13' 6" x 10' 11" (4.11m x 3.33m) Feature fireplace, double glazed window to the front, under stairs storage, radiator.

#### Parking

Driveway to the side providing offroad parking.

Outside

Rear Garden

Large circa 90ft west-facing rear garden, mainly laid to lawn with mature trees, brick-built storage shed.

Garage

Detached single garage with power and light.