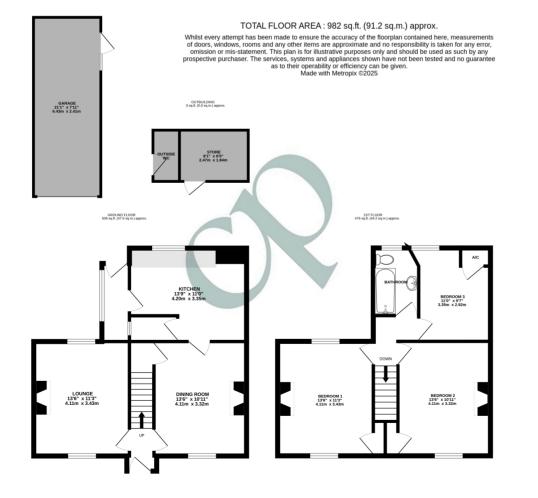

#### Ground Floor

## Lounge

13' 6" x 11' 3" (4.11m x 3.43m) Feature fireplace, double glazed windows to the front and side, two radiators.

## Dining Room

13' 6" x 10' 11" (4.11m x 3.33m) Feature fireplace, double glazed window to the front, under stairs storage, radiator.

### Kitchen

13' 9" x 11' 0" (4.19m x 3.35m) A range of units with work surfaces over, 1.5 basin stainless steel sink and drainer with mixer tap, walk-in pantry, space for appliances, gas boiler, window to the rear, radiator.

**Rear Porch** 

Window to the side.

First Floor

Landing

Access to loft.

Bedroom One

13' 6" x 11' 3" (4.11m x 3.43m) Feature fireplace, cupboard over stairs, double glazed windows to the front and rear, two radiators.

# Bedroom Two

13' 6" x 10' 11" (4.11m x 3.33m) Feature fireplace, cupboard over stairs, double glazed window to the front, radiator.

# Bedroom Three

11' 0" x 9' 7" (3.35m x 2.92m) Airing cupboard housing hot water tank, double glazed window to the rear, radiator.

#### Bathroom

A suite comprising of a panelled bath with shower over, low level WC, wash hand basin, double glazed window to the rear, access to loft, radiator.

#### Parking

Driveway to the side providing offroad parking.

Outside

Rear Garden

Large circa 90ft west-facing rear garden, mainly laid to lawn with mature trees, brick-built storage shed.

Garage

Detached single garage with power and light.