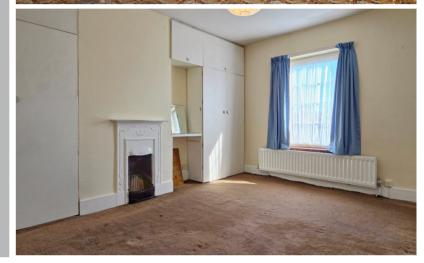

**Rear Porch** 

Window to the side.

First Floor

Landing

Access to loft.

Bedroom One

13' 6" x 11' 3" (4.11m x 3.43m) Feature fireplace, cupboard over stairs, double glazed windows to the front and rear, two radiators.

# Bedroom Two

13' 6" x 10' 11" (4.11m x 3.33m) Feature fireplace, cupboard over stairs, double glazed window to the front, radiator.