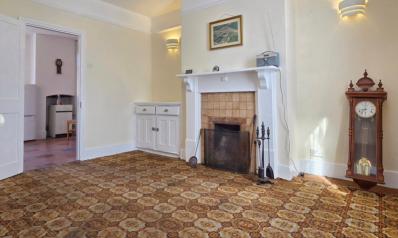

## Lounge

13' 6" x 11' 3" (4.11m x 3.43m) Feature fireplace, double glazed windows to the front and side, two radiators.