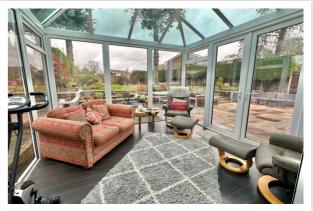

# AT A GLANCE...

This exceptional extended detached house is now available for sale through Bexhill Estates. The property is located in a quiet cul-de-sac location in the desirable Little Common area of West Bexhill offering spacious and versatile accommodation including a spacious lounge with a feature log burner. There is an impressive modern fitted kitchen with a range of matching wall units and base units with laminated work surfaces. Integrated appliances include a 5-ring gas hob, oven and microwave, as well as a large walk-in larder cupboard. The kitchen opens into a separate dining room with double doors leading into the conservatory featuring floor-toceiling windows, a self-cleaning vaulted roof and beautiful views of the rear garden. In addition, the ground floor boasts a utility room, a cloakroom, a further reception room with an attractive vaulted ceiling and double doors opening onto the rear garden. Furthermore, you will find a spacious groundfloor bedroom including a dressing area and en-suite shower room, ideal as an annexe if required. The first floor boasts four good-sized double bedrooms, two with en-suite bathrooms and a further family bathroom. An integrated loft ladder provides access to a large boarded loft space with power and double insulation. Moreover, the house benefits from newly installed double glazing in March 2023 and gas central heating.