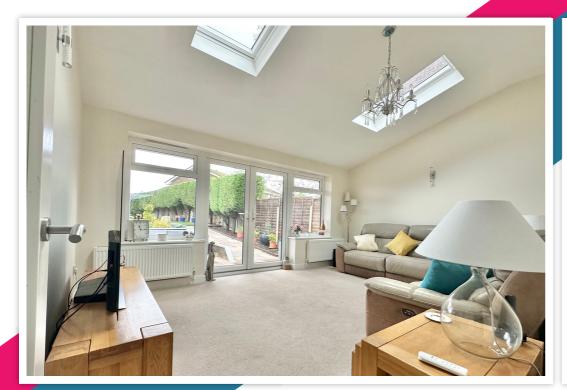

# AT A GLANCE...

This exceptional extended detached house is now available for sale through Bexhill Estates. The property is located in a quiet cul-de-sac location in the desirable Little Common area of West Bexhill offering spacious and versatile accommodation including a spacious lounge with a feature log burner. There is an impressive modern fitted kitchen with a range of matching wall units and base units with laminated work surfaces. Integrated appliances include a 5-ring gas hob, oven and microwave, as well as a large walk-in larder cupboard. The kitchen opens into a separate dining room with double doors leading into the conservatory featuring floor-toceiling windows, a self-cleaning vaulted roof and beautiful views of the rear garden. In addition, the ground floor boasts a utility room, a cloakroom, a further reception room with an attractive vaulted ceiling and double doors opening onto the rear garden. Furthermore, you will find a spacious groundfloor bedroom including a dressing area and en-suite shower room, ideal as an annexe if required. The first floor boasts four good-sized double bedrooms, two with en-suite bathrooms and a further family bathroom. An integrated loft ladder provides access to a large boarded loft space with power and double insulation. Moreover, the house benefits from newly installed double glazing in March 2023 and gas central heating.