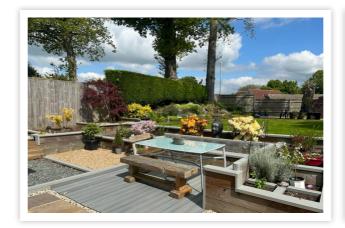

### **OUTSIDE** -

The house is situated on a sizeable plot with beautifully landscaped gardens to both the front and rear. The front garden is laid to lawn with well-established flower beds and mature shrubs. There is a 6-car block-paved driveway that we re-laid approximately 2 years ago and access is available into the garage.

The rear garden is predominately laid to lawn with a variety of well-stocked raised borders and garden sheds. Furthermore, you will find patio areas ideal for alfresco dining and mature trees offering a great deal of seclusion and privacy in the garden.