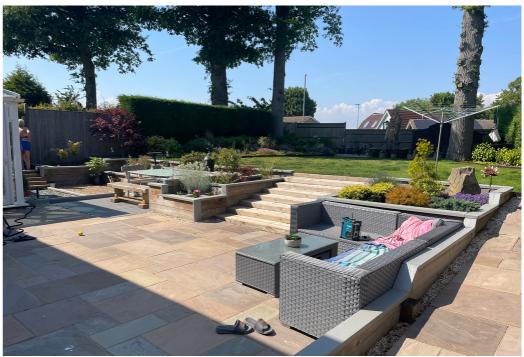

### **OUTSIDE** -

The house is situated on a sizeable plot with beautifully landscaped gardens to both the front and rear. The front garden is laid to lawn with well-established flower beds and mature shrubs. There is a 6-car block-paved driveway that we re-laid approximately 2 years ago and access is available into the garage.

The rear garden is predominately laid to lawn with a variety of well-stocked raised borders and garden sheds. Furthermore, you will find patio areas ideal for alfresco dining and mature trees offering a great deal of seclusion and privacy in the garden.