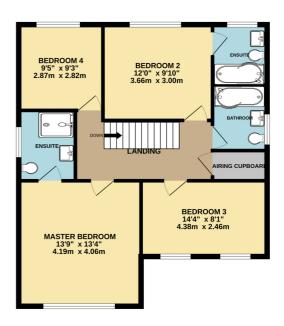

# AT A GLANCE...

This exceptional extended detached house is now available for sale through Bexhill Estates. The property is located in a quiet cul-de-sac location in the desirable Little Common area of West Bexhill offering spacious and versatile accommodation including a spacious lounge with a feature log burner. There is an impressive modern fitted kitchen with a range of matching wall units and base units with laminated work surfaces. Integrated appliances include a 5-ring gas hob, oven and microwave, as well as a large walk-in larder cupboard. The kitchen opens into a separate dining room with double doors leading into the conservatory featuring floor-toceiling windows, a self-cleaning vaulted roof and beautiful views of the rear garden. In addition, the ground floor boasts a utility room, a cloakroom, a further reception room with an attractive vaulted ceiling and double doors opening onto the rear garden. Furthermore, you will find a spacious groundfloor bedroom including a dressing area and en-suite shower room, ideal as an annexe if required. The first floor boasts four good-sized double bedrooms, two with en-suite bathrooms and a further family bathroom. An integrated loft ladder provides access to a large boarded loft space with power and double insulation. Moreover, the house benefits from newly installed double glazing in March 2023 and gas central heating.

#### TOTAL FLOOR AREA: 2083 sq.ft. (193.5 sq.m.) approx.

Whilst every attempt has been made to ensure the accuracy of the floorplan contained here, measurements of doors, windows, rooms and any other items are approximate and no responsibility is taken for any error, omission or mis-statement. This plan is for illustrative purposes only and should be used as such by any prospective purchaser. The services, systems and appliances shown have not been tested and no guarantee as to their operability or efficiency can be given.