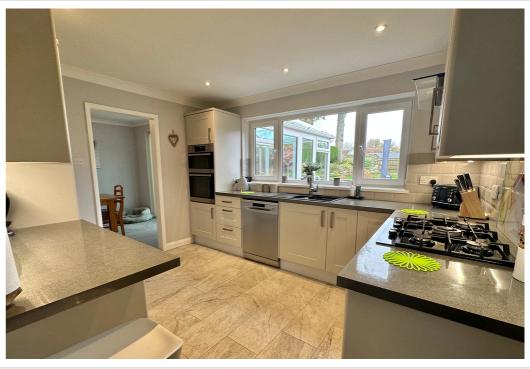

# AT A GLANCE...

This exceptional extended detached house is now available for sale through Bexhill Estates. The property is located in a quiet cul-de-sac location in the desirable Little Common area of West Bexhill offering spacious and versatile accommodation including a spacious lounge with a feature log burner. There is an impressive modern fitted kitchen with a range of matching wall units and base units with laminated work surfaces. Integrated appliances include a 5-ring gas hob, oven and microwave, as well as a large walk-in larder cupboard. The kitchen opens into a separate dining room with double doors leading into the conservatory featuring floor-toceiling windows, a self-cleaning vaulted roof and beautiful views of the rear garden. In addition, the ground floor boasts a utility room, a cloakroom, a further reception room with an attractive vaulted ceiling and double doors opening onto the rear garden. Furthermore, you will find a spacious groundfloor bedroom including a dressing area and en-suite shower room, ideal as an annexe if required. The first floor boasts four good-sized double bedrooms, two with en-suite bathrooms and a further family bathroom. An integrated loft ladder provides access to a large boarded loft space with power and double insulation. Moreover, the house benefits from newly installed double glazing in March 2023 and gas central heating.