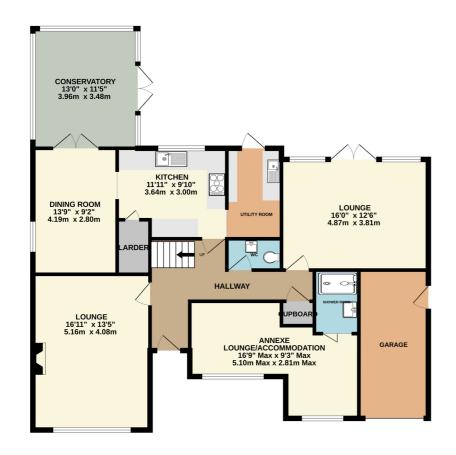

# AT A GLANCE...

This exceptional extended detached house is now available for sale through Bexhill Estates. The property is located in a quiet cul-de-sac location in the desirable Little Common area of West Bexhill offering spacious and versatile accommodation including a spacious lounge with a feature log burner. There is an impressive modern fitted kitchen with a range of matching wall units and base units with laminated work surfaces. Integrated appliances include a 5-ring gas hob, oven and microwave, as well as a large walk-in larder cupboard. The kitchen opens into a separate dining room with double doors leading into the conservatory featuring floor-toceiling windows, a self-cleaning vaulted roof and beautiful views of the rear garden. In addition, the ground floor boasts a utility room, a cloakroom, a further reception room with an attractive vaulted ceiling and double doors opening onto the rear garden. Furthermore, you will find a spacious groundfloor bedroom including a dressing area and en-suite shower room, ideal as an annexe if required. The first floor boasts four good-sized double bedrooms, two with en-suite bathrooms and a further family bathroom. An integrated loft ladder provides access to a large boarded loft space with power and double insulation. Moreover, the house benefits from newly installed double glazing in March 2023 and gas central heating.

#### TOTAL FLOOR AREA: 2083 sq.ft. (193.5 sq.m.) approx.

Whilst every attempt has been made to ensure the accuracy of the floorplan contained here, measurements of doors, windows, rooms and any other items are approximate and no responsibility is taken for any error, omission or mis-statement. This plan is for illustrative purposes only and should be used as such by any prospective purchaser. The services, systems and appliances shown have not been tested and no guarantee as to their operability or efficiency can be given.