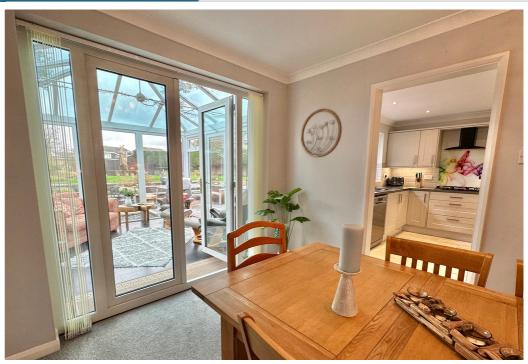

# AT A GLANCE...

This exceptional extended detached house is now available for sale through Bexhill Estates. The property is located in a quiet cul-de-sac location in the desirable Little Common area of West Bexhill offering spacious and versatile accommodation including a spacious lounge with a feature log burner. There is an impressive modern fitted kitchen with a range of matching wall units and base units with laminated work surfaces. Integrated appliances include a 5-ring gas hob, oven and microwave, as well as a large walk-in larder cupboard. The kitchen opens into a separate dining room with double doors leading into the conservatory featuring floor-toceiling windows, a self-cleaning vaulted roof and beautiful views of the rear garden. In addition, the ground floor boasts a utility room, a cloakroom, a further reception room with an attractive vaulted ceiling and double doors opening onto the rear garden. Furthermore, you will find a spacious groundfloor bedroom including a dressing area and en-suite shower room, ideal as an annexe if required. The first floor boasts four good-sized double bedrooms, two with en-suite bathrooms and a further family bathroom. An integrated loft ladder provides access to a large boarded loft space with power and double insulation. Moreover, the house benefits from newly installed double glazing in March 2023 and gas central heating.