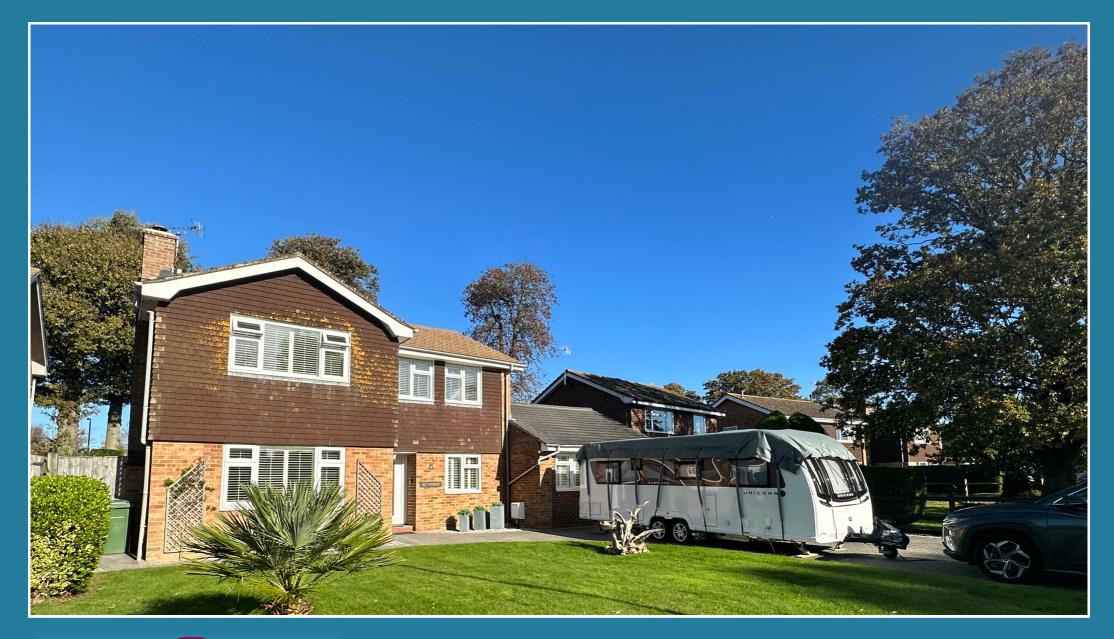

# AT A GLANCE...

This exceptional extended detached house is now available for sale through Bexhill Estates. The property is located in a quiet cul-de-sac location in the desirable Little Common area of West Bexhill offering spacious and versatile accommodation including a spacious lounge with a feature log burner. There is an impressive modern fitted kitchen with a range of matching wall units and base units with laminated work surfaces. Integrated appliances include a 5-ring gas hob, oven and microwave, as well as a large walk-in larder cupboard. The kitchen opens into a separate dining room with double doors leading into the conservatory featuring floor-toceiling windows, a self-cleaning vaulted roof and beautiful views of the rear garden. In addition, the ground floor boasts a utility room, a cloakroom, a further reception room with an attractive vaulted ceiling and double doors opening onto the rear garden. Furthermore, you will find a spacious groundfloor bedroom including a dressing area and en-suite shower room, ideal as an annexe if required. The first floor boasts four good-sized double bedrooms, two with en-suite bathrooms and a further family bathroom. An integrated loft ladder provides access to a large boarded loft space with power and double insulation. Moreover, the house benefits from newly installed double glazing in March 2023 and gas central heating.

### **OUTSIDE** -

The house is situated on a sizeable plot with beautifully landscaped gardens to both the front and rear. The front garden is laid to lawn with well-established flower beds and mature shrubs. There is a 6-car block-paved driveway that we re-laid approximately 2 years ago and access is available into the garage.