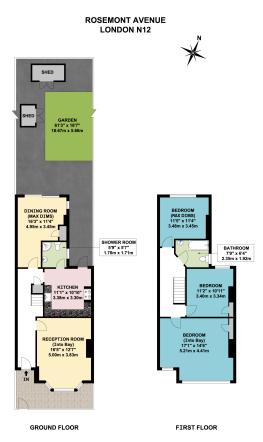

- Three Double Bedrooms
- Dining Room
- Two Bathrooms
- Within 0.8 miles of Two Tube Stations

- Reception Room
- Kitchen
- Close to Shopping and Transport Amenities
- Chain Free

APPROX. GROSS INTERNAL FLOOR AREA 1243.98 SQ. FT / 115.57 SQ. M