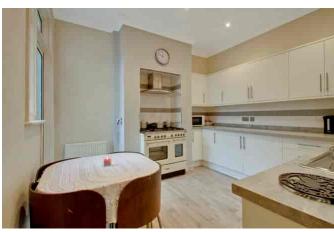

- Three Double Bedrooms
- Dining Room
- Two Bathrooms
- Within 0.8 miles of Two Tube Stations

- Reception Room
- Kitchen
- Close to Shopping and Transport Amenities
- Chain Free

APPROX. GROSS INTERNAL FLOOR AREA 1243.98 SQ. FT / 115.57 SQ. M