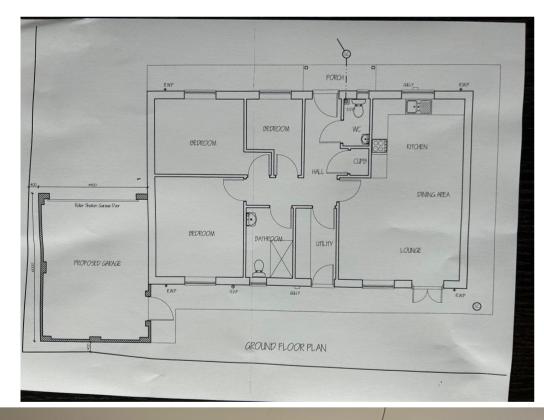

## **Ground Floor**

#### **Entrance Hallway**

The front door opens into nice size Entrance hallway with a separate cloak/shower room off

### Living Kitchen/Lounge

23'  $\max x$  15' 6" $\max (7.01 \text{m x } 4.72 \text{m})$  In L-Shape. A fabulous open plan living area with a modern fitted kitchen open through to large lounge with patio doors opening to the rear.

### Cloakroom

Low level WC, wash hand basin.

#### **Utility Room**

5' 3" x 9' 2" (1.60m x 2.79m)

## Bedroom 1

13' 1" x 11' 6" (3.99m x 3.51m)

### Bedroom 2

9' 7" x 11' 4" (2.92m x 3.45m)

#### Bedroom 3

9' 8" x 7' 3" (2.95m x 2.21m)

#### **Bathroom**

6' 2" x 9' 2" (1.88m x 2.79m)