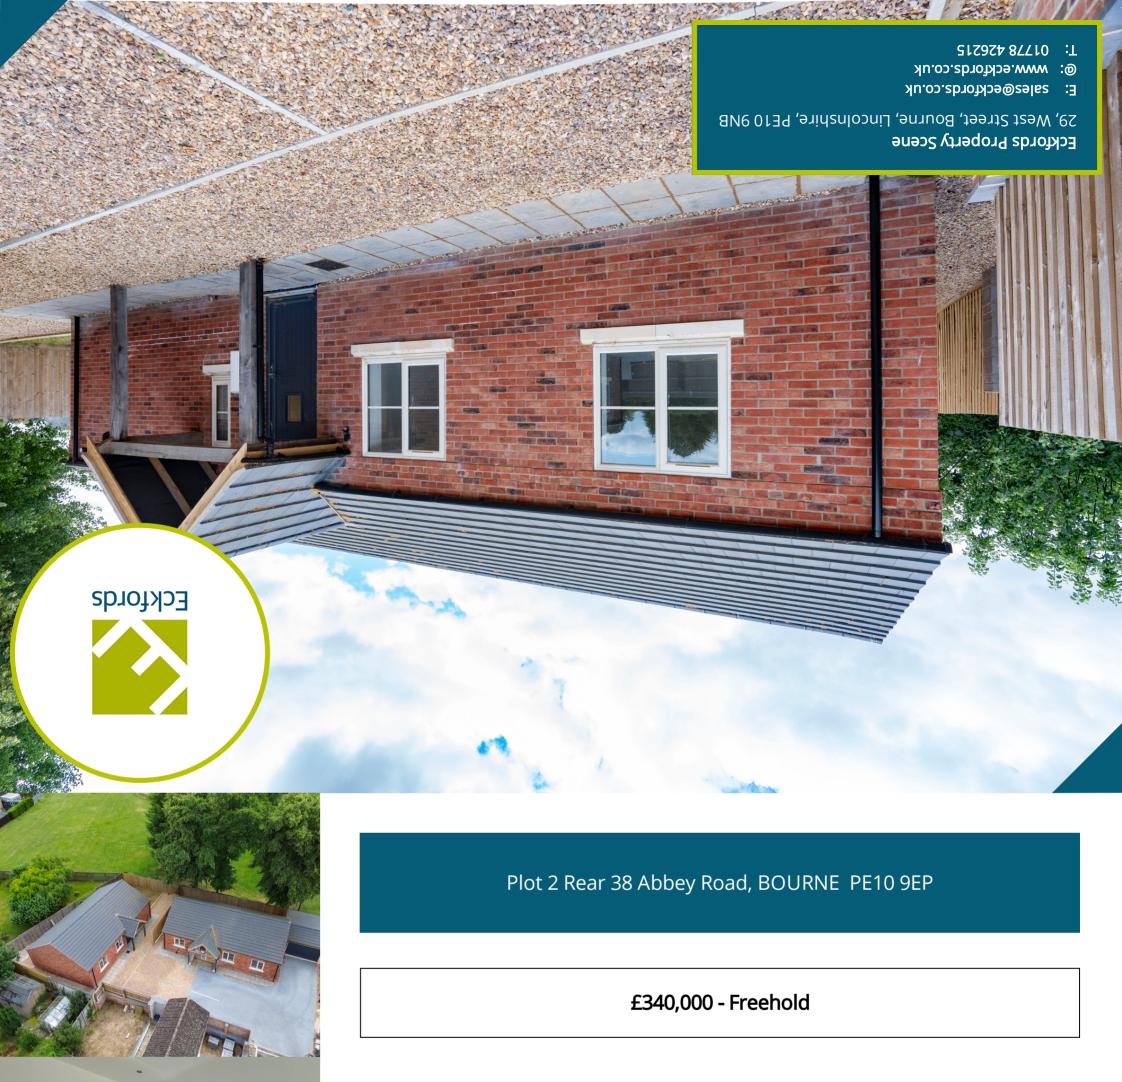

# **Property Summary**

BRAND NEW THREE BED DETACHED BUNGALOW.

A rare and exciting opportunity to purchase a brand new three bed architect designed bungalow situated close to Bourne town centre. This property is located in a popular residential location with just one other bungalow. It benefits from spacious accommodation and lovely views at the rear over looking Abbey Lawns.

# **Features**

- Detached Bungalow
- Open Plan Living Accommodation
- Utility Room
- Three Bedrooms
- Bathroom
- Views at Rear Across Abbey Lawns
- Off Road Parking
- Viewing Highly Recommended