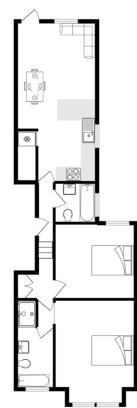

## Bickley Street BNe Tws, nobnol

GROUND FLOOR 8 sq.ft. (0.8 sq.m.) approx. 1ST FLOOR 691 sq.ft. (64.2 sq.m.) approx.

## absolute living

TOTAL FLOOR AREA : 700 sq.ft. (65.0 sq.m.) approx

Whilst every altempt has been made to ensure the accuracy of the floorpin contained here, measurements of doors, windows, norms and any other items are approximate and no responsibility is latent for any error emission on me-submittent. These synthesis and applications shows have no be used as auch by any prospective purchaser. The service interviews and applications shows have no be used as auch by any prospective purchaser. The service interviews and applications shows have no be not ested and no guarantee as to heri openality or efficiency can be given.