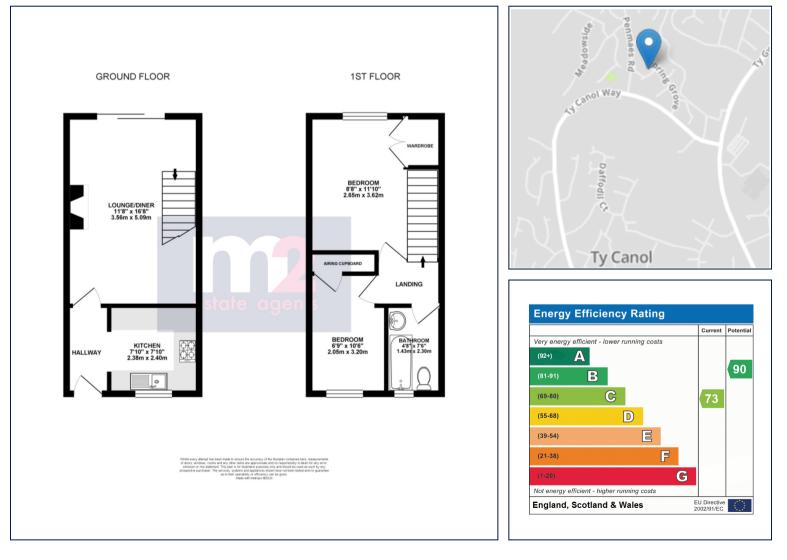

34 Spring Grove, Greenmeadow, Cwmbran. NP44 5EA £175,000 Tenure Freehold

- MODERN MID LINK PROPERTY
- TWO BEDROOMS
- TILED FIRST FLOOR BATHROOM
- GENEROUS 16<sup>°</sup> LOUNGE/DINER
- WELL FITTED KITCHEN

Outside to the front is a brick paved vehicle hardstand and steps up to a railed sitting area onto the entrance door. To the rear is a decking area onto lawn obtaining available afternoon sun.

Freehold. EPC C73. Council Tax Band C. Services: All mains services Council Tax Band: Council Tax Band C . Torfaen .