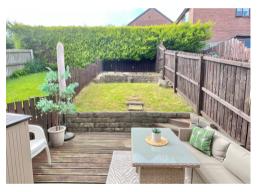

Outside to the front is a brick paved vehicle hardstand and steps up to a railed sitting area onto the entrance door. To the rear is a decking area onto lawn obtaining available afternoon sun.

Freehold. EPC C73. Council Tax Band C. Services: All mains services Council Tax Band: Council Tax Band C . Torfaen .