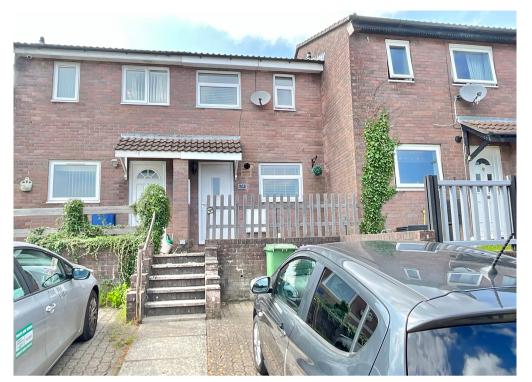

34 Spring Grove, Greenmeadow, Cwmbran. NP44 5EA £175,000 Tenure Freehold

- MODERN MID LINK PROPERTY
- TWO BEDROOMS
- TILED FIRST FLOOR BATHROOM
- GENEROUS 16<sup>°</sup> LOUNGE/DINER
- WELL FITTED KITCHEN

- CUL DE SAC
- VEHICLE HARDSTAND TO FRONT
- WESTERLEY FACING GARDEN
- GREAT FIRST PURCHASE
- EPC C

69 Bridge Street, Newport, NP20 4AQ M2 Estate Agents Newport 01633 289622 www.m2ea.co.uk This is a brick faced, very well presented mid link property on the popular Westside of Cwmbran with views to the front. On the ground floor is an entrance hall, an archway leads into the kitchen with units in white and integrated cooking appliances, a spacious lounge / dining room with sliding doors out into the garden. On the first floor is the tiled bathroom with electric shower, a main bedroom with built in double wardrobe and the second bedroom with airing cupboard/ store and far reaching views towards the Severn Estuary.

Outside to the front is a brick paved vehicle hardstand and steps up to a railed sitting area onto the entrance door. To the rear is a decking area onto lawn obtaining available afternoon sun.

Freehold. EPC C73. Council Tax Band C. Services: All mains services Council Tax Band: Council Tax Band C . Torfaen .