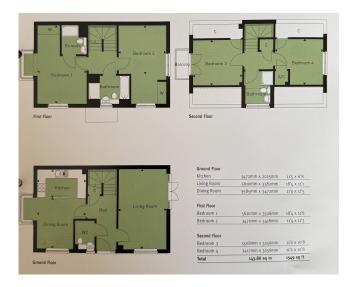

## £650,000 Freehold

- Oustanding School Catchments
- 4 Double bedrooms
- 3 bathrooms
- · Downstairs cloakroom
- · Walking distance to local shops and amenities
- EPC Rating

Spacious 4-Bedroom Detached Family Home in Oakgrove, a beautifully presented four-bedroom detached family home situated in the highly sought-after area of Oakgrove, Milton Keynes. This modern home offers versatile accommodation spread across three floors, perfect for growing families. The heart of the home is the open-plan kitchen and dining area. With three bath/shower rooms, including an en-suite to the master bedroom, there's plenty of space for everyone. Externally, the home offers private parking for three vehicles located at the side of the property, a rare and valuable feature in this desirable neighbourhood. Located close to excellent local amenities, outstanding schools, and scenic parks, this home provides the perfect balance of modern living and community charm. Don't miss the opportunity to make this stunning home yours—contact us today to arrange a viewing!