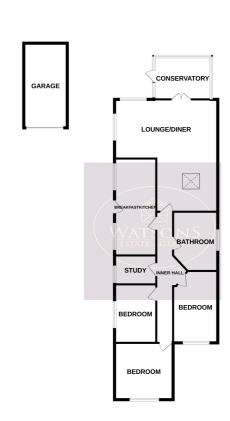

# **Breakfast Kitchen**

5.64m x 2.26m (18' 6" x 7' 5") 2 UPVC double glazed windows and entrance door to the side. A range of matching wall & base units with worksurfaces incorporating an inset stainless steel sink & drainer unit. Integrated appliances including dishwasher, washing machine, tumble dryer, electric oven and gas hob with extractor over. Breakfast bar, tiled floor, radiator, ceiling spotlights and door to the inner hall.

### **Inner Hall**

Doors to all bedrooms, the bathroom, breakfast kitchen and lounge/diner. Access to the attic housing the combination boiler.

# Lounge/Diner

L Shaped 6.53m x 6.01m (21' 5" x 19' 9") UPVC double glazed windows to the rear and side, skylight, 3 radiators and French doors to the conservatory.

# Conservatory

 $3.35m \times 2.44m (11' 0" \times 8' 0")$  UPVC double glazed construction with windows to the rear and sides, and door leading to the rear garden.

## Study

2.43m x 1.68m (8' 0" x 5' 6") UPVC double glazed window to the side, radiator and laminate wood flooring.

GROUND ELOOP

of disox, sendom, rooms and any other items are approximate and no exponential such as omission or more interesting to the facility of the facility proposed by any of almost the used on sush to prospective purchase. The selection, softenin and applications dream have not been not been easily and indicate the used on such prospective purchase. The selection, softenin and applications dream have not been existed and no guite to the companies. The selection, and the selection of the selection

#### Bedroom 1

3.35m x 3.17m (11' 0" x 10' 5") UPVC double glazed window to the front, radiator and wall mounted air conditioning unit.

# Bedroom 2

3.81m x 2.41m (12' 6" x 7' 11") UPVC double glazed window to the side, laminate wood flooring and radiator.

## **Bedroom 3**

3.38m x 2.44m (11' 1" x 8' 0") UPVC double glazed window to the front and radiator.

### **Bathroom**

White 4 piece suite comprising wc, vanity sink unit, panelled bath and shower cubicle with mains fed rainfall shower. Tiled floor, fully tiled walls, ceiling spotlights, chrome heated towel rail and obscured uPVC double glazed window to the side.