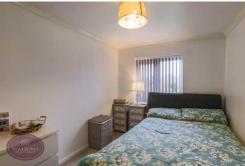

# Bedroom 2

3.81m x 2.41m (12' 6" x 7' 11") UPVC double glazed window to the side, laminate wood flooring and radiator.

## **Bedroom 3**

3.38m x 2.44m (11' 1" x 8' 0") UPVC double glazed window to the front and radiator.