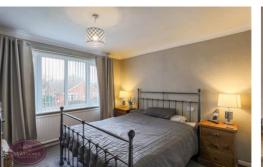

#### Bedroom 1

3.35m x 3.17m (11' 0" x 10' 5") UPVC double glazed window to the front, radiator and wall mounted air conditioning unit.