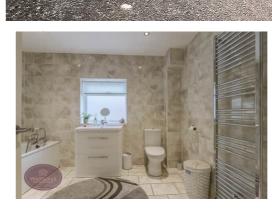

### **Bathroom**

White 4 piece suite comprising wc, vanity sink unit, panelled bath and shower cubicle with mains fed rainfall shower. Tiled floor, fully tiled walls, ceiling spotlights, chrome heated towel rail and obscured uPVC double glazed window to the side.