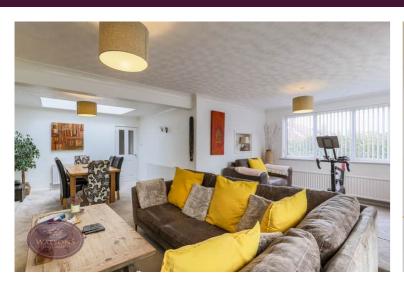

# Lounge/Diner

L Shaped 6.53m x 6.01m (21' 5" x 19' 9") UPVC double glazed windows to the rear and side, skylight, 3 radiators and French doors to the conservatory.