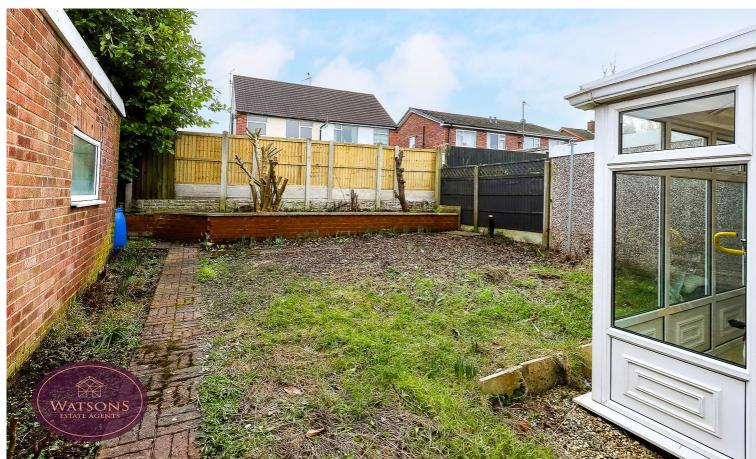

### Outside

To the front of the property is a turfed lawn and large driveway providing ample parking, leading alongside to the detached garage fitted with up & over door and power. The rear garden is enclosed by timber fencing to the perimeter with gated access to the side and comprises; concrete patio area, turfed lawn and raised flower bed border with a range of plants, shrubs and trees.