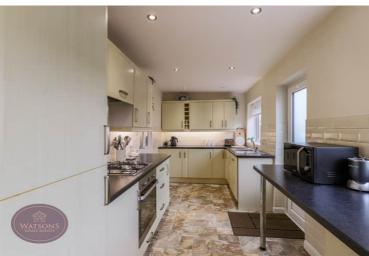

# **Breakfast Kitchen**

5.64m x 2.26m (18' 6" x 7' 5") 2 UPVC double glazed windows and entrance door to the side. A range of matching wall & base units with worksurfaces incorporating an inset stainless steel sink & drainer unit. Integrated appliances including dishwasher, washing machine, tumble dryer, electric oven and gas hob with extractor over. Breakfast bar, tiled floor, radiator, ceiling spotlights and door to the inner hall.