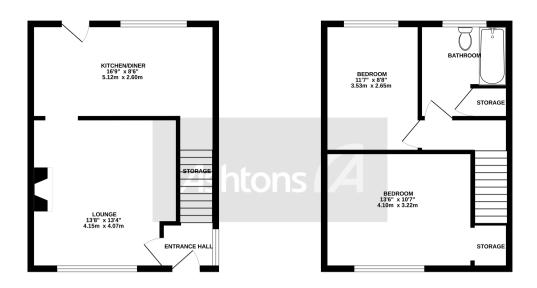

## Hayes Avenue, Prescot.

£85,000

Cash buyers only | End Of Terrace | Two Bedrooms | Ideal Investment | No Chain | EPC - F | Freehold |

TOTAL FLOOR AREA: 744 sq.ft. (69.1 sq.m.) approx

Whilst every attempt has been made to ensure the accuracy of the floorplan contained here, measurement of doors, windows, rooms and any other items are approximate and no responsibility is taken for any error omission or mis-statement. This plan is for illustrative purposes only and should be used as such by any prospective purchaser. The services, systems and appliances shown have not been tested and no guaranta as to their operability or efficiency can be given.

The accommodation comprises: entrance hall, lounge, kitchen/diner.

To the first floor there are two bedrooms and a bathroom.

Externally there is a garden area to the front and a driveway leading to a detached garage. To the rear there is a garden area.