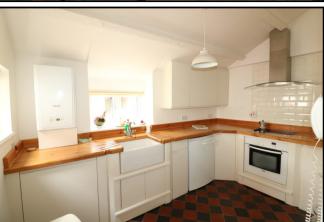

## **KITCHEN** 11'10 x 9'5 (3.60m x 2.87m)

A good sized kitchen with a range of ample wall and base units, built-in cooker with electric hob and stainless steel extractor hood above; oak work surface, attractive wall tiling, fridge space, Belfast sink unit, quarry tile flooring, central heating boiler, window to rear elevation and door to rear garden.