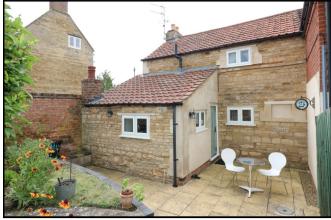

#### CLOAKROOM

Comprising wash hand basin, low flush WC, ceramic tiled flooring, window to rear elevation with granite window sill.

The superb rear gardens are ideal for entertaining with a courtyard area with raised borders, two brick built outbuildings, one housing a low flush WC and the other housing a shower area.

The extensive lawned garden provides a high degree of privacy and is exceptionally well kept with borders, paving, patio area and cooking area.

EPC RATING: D

FOR IDENTIFICATION PURPOSES ONLY
NOT TO SCALE - REF = bg996/10432/2920 - © www.homeplansepc.co.uk 2024