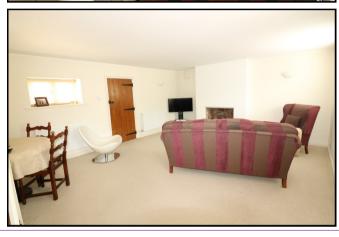

#### **LIVING ROOM** 19'6 x 14'8 (5.94m x 4.47m)

A good sized living room with feature fireplace, radiator, TV point, dining area, two windows to front elevation and stairs leading to first floor.