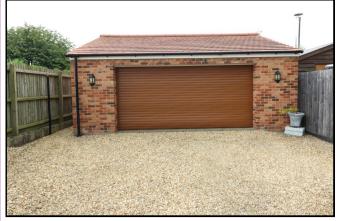

#### **DOUBLE GARAGE** 20' x 19'9 (6.09m x 6.02m)

With roller door, window to rear elevation with granite window sill, power, lighting and double opening doors to the rear garden.

#### CLOAKROOM

Comprising wash hand basin, low flush WC, ceramic tiled flooring, window to rear elevation with granite window sill.

The superb rear gardens are ideal for entertaining with a courtyard area with raised borders, two brick built outbuildings, one housing a low flush WC and the other housing a shower area.