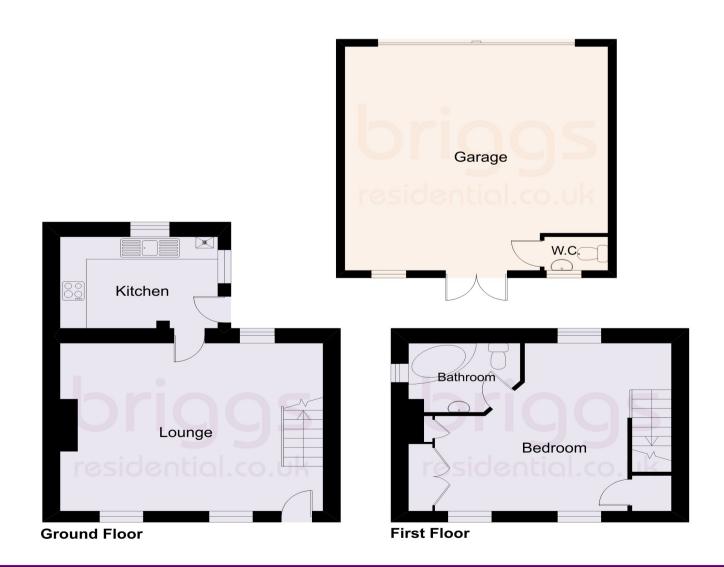

#### **LIVING ROOM** 19'6 x 14'8 (5.94m x 4.47m)

A good sized living room with feature fireplace, radiator, TV point, dining area, two windows to front elevation and stairs leading to first floor.

## **KITCHEN** 11'10 x 9'5 (3.60m x 2.87m)

A good sized kitchen with a range of ample wall and base units, built-in cooker with electric hob and stainless steel extractor hood above; oak work surface, attractive wall tiling, fridge space, Belfast sink unit, quarry tile flooring, central heating boiler, window to rear elevation and door to rear garden.

## **BEDROOM** 14'11 x 14' (4.54m x 4.26m)

A most impressive master bedroom with feature exposed stone wall, two windows to front elevation and further window to rear elevation, radiators, built-in wardrobes and door to

### **EN SUITE BATHROOM**

Comprising large corner bath, wash hand basin, low flush WC, radiator, half tiled walls and window to side elevation.

#### **DOUBLE GARAGE** 20' x 19'9 (6.09m x 6.02m)

With roller door, window to rear elevation with granite window sill, power, lighting and double opening doors to the rear garden.

#### CLOAKROOM

Comprising wash hand basin, low flush WC, ceramic tiled flooring, window to rear elevation with granite window sill.

The superb rear gardens are ideal for entertaining with a courtyard area with raised borders, two brick built outbuildings, one housing a low flush WC and the other housing a shower area.