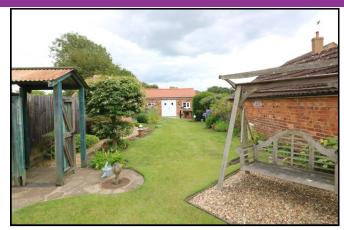

#### CLOAKROOM

Comprising wash hand basin, low flush WC, ceramic tiled flooring, window to rear elevation with granite window sill.

The superb rear gardens are ideal for entertaining with a courtyard area with raised borders, two brick built outbuildings, one housing a low flush WC and the other housing a shower area.

The extensive lawned garden provides a high degree of privacy and is exceptionally well kept with borders, paving, patio area and cooking area.

EPC RATING: D

FOR IDENTIFICATION PURPOSES ONLY
NOT TO SCALE - REF = bg996/10432/2920 - © www.homeplansepc.co.uk 2024