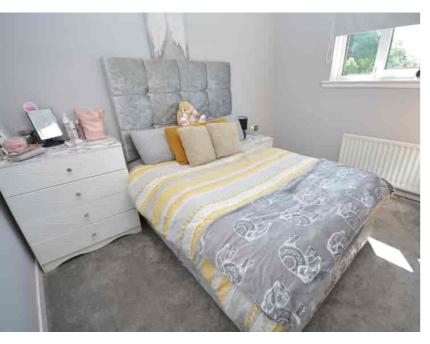

## Bedroom One

3.31m x 3.25m (10' 10" x 10' 8") The bedroom is a sizeable double offering contemporary decor, fitted carpet and front facing double glazed window. Plentiful space for freestanding furniture.