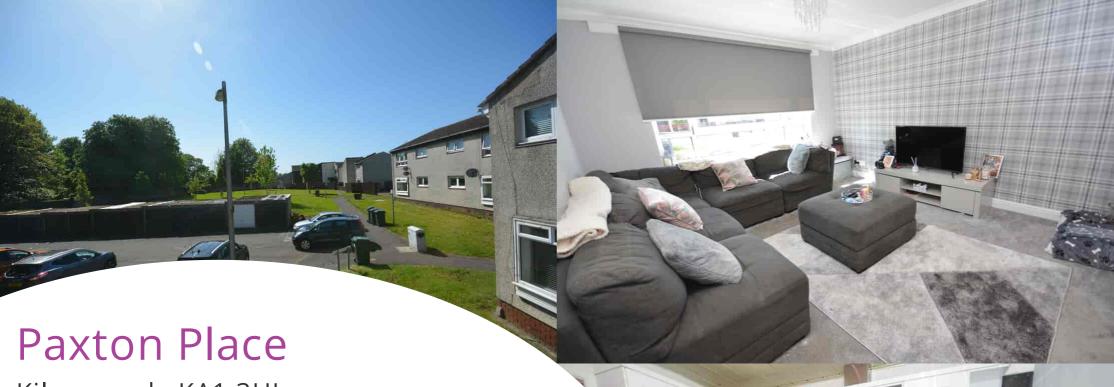

# Lounge

4.19m x 3.75m (13' 9" x 12' 4") The formal lounge is a generous main apartment comprising of contemporary grey decor and fitted carpet, double glazed window to the front and door access to kitchen.

# Externally

Externally, this upper floor flat provides a communal drying area and plentiful parking available via residents' car park.