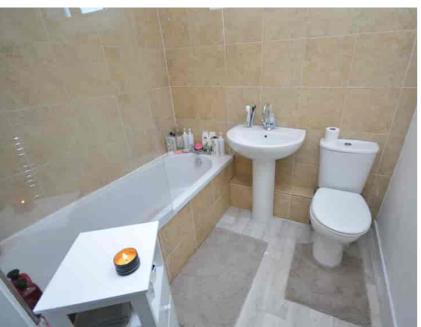

#### Bathroom

2.00m x 1.71m (6' 7" x 5' 7") Completing the accommodation is the modern three piece bathroom suite comprising of wash hand basin, wc and bath with mains overhead shower. Tiling to walls, vinyl flooring and double glazed opaque window to the rear.