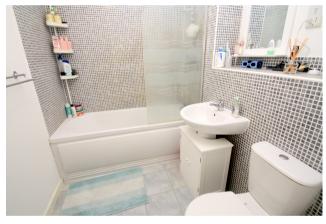

#### Bathroom

Panel enclosed bath, pedestal wash hand basin, low level W.C, partly tiled walls, light and extractor.