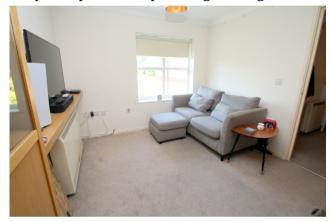

#### Lounge

Side aspect UPVC double glazed window, light and power points, TV point, night storage heater.