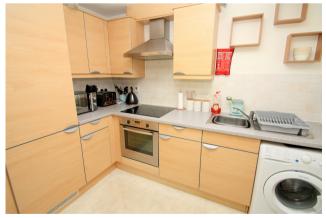

#### Kitchen

Range of modern fitted units at eye and base level, sink drainer unit, built-in oven and hob with extractor over, integrated fridge/freezer, space for washing machine.