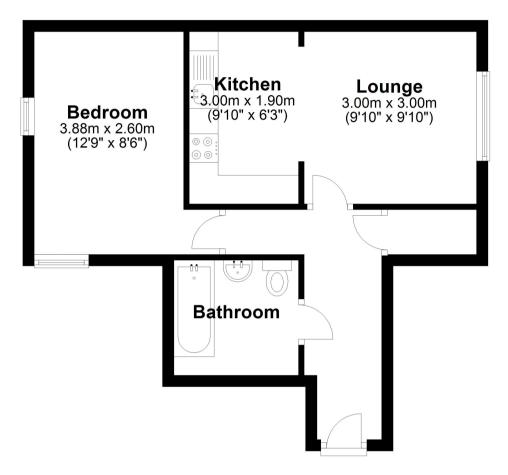

#### Lounge

Side aspect UPVC double glazed window, light and power points, TV point, night storage heater.

#### Kitchen

Range of modern fitted units at eye and base level, sink drainer unit, built-in oven and hob with extractor over, integrated fridge/freezer, space for washing machine.

#### Bedroom

Side and rear aspect UPVC double glazed windows, light and power points, electric heater.

#### Bathroom

Panel enclosed bath, pedestal wash hand basin, low level W.C, partly tiled walls, light and extractor.

### Second Floor

Approx. 38.7 sq. metres (417.0 sq. feet)

Total area: approx. 38.7 sq. metres (417.0 sq. feet)

127a, High Street, Staines-upon-Thames, TW18 4PD 01784 451458 staines@gregory-brown.co.uk