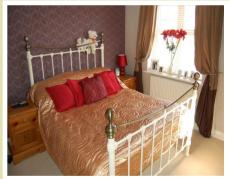

## First Floor

Landing Double glazed window to side. Loft access. Built in airing cupboard.

Bedroom One 10' 9" x 10' 8" (3.28m x 3.25m)

Double glazed window to front. Radiator. Two fitted wardrobes. Door to en-suite.