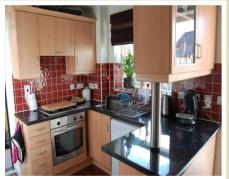

Lounge 14' 3" x 10' 4" (4.34m x 3.15m)
Radiator. Double glazed window to front.
Coving. Glazed doors into dining room.

Kitchen/Diner 13' 10" x 8' 6" (4.22m x 2.59m)

Wood effect flooring. Radiator. Base and wall units in beech effect. Work top over. Tiled splash backs. Single oven with gas hob and hood. Washing machine. Tall fridge freezer. Built in storage cupboard under the stairs. Stainless steel sink and drainer. Double glazed window to rear. Double glazed door to side and patio doors to garden.