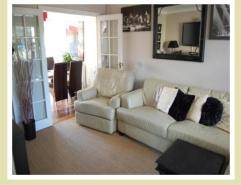

Lounge 14' 3" x 10' 4" (4.34m x 3.15m)
Radiator. Double glazed window to front.
Coving. Glazed doors into dining room.

Kitchen/Diner 13' 10" x 8' 6" (4.22m x 2.59m)

Wood effect flooring. Radiator. Base and wall units in beech effect. Work top over. Tiled splash backs. Single oven with gas hob and hood. Washing machine. Tall fridge freezer. Built in storage cupboard under the stairs. Stainless steel sink and drainer. Double glazed window to rear. Double glazed door to side and patio doors to garden.