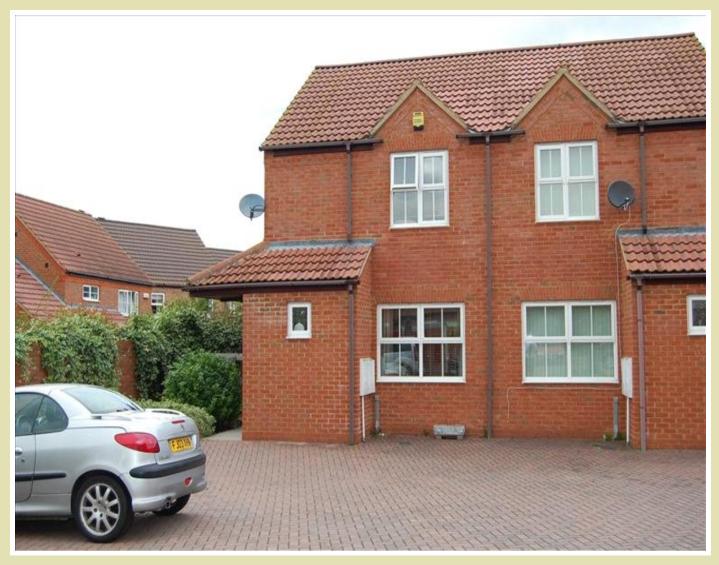

130 Redwing Rise ROYSTON Hertfordshire SG8 7XE

Freehold £240,000

Quick Reference: 3476278

## Positioned In A Quite Cul De Sac This Modern Two Bedroom Semi Detached Residence Has Ample Parking And Enclosed Rear Garden All Presented In Good Order. (EPC: C)

- Semi Detached
- Two Bedrooms
- Kitchen Diner

## External

Front Garden Parking area and pathway to front door. Side gate to rear garden.

Rear Garden Gravel area. Lawned area. Shale borders. Selection of mature trees and shrubs. Outside water tap. Enclosed by panelled fencing. 40' plus.