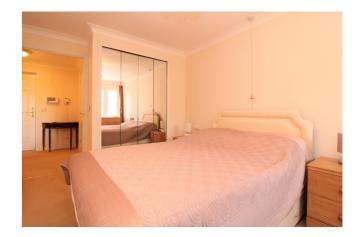

#### **Bedroom**

13' 6" x 9' 1" (4.11m x 2.77m) Double glazed window to front, electric storage heater, built in mirrored wardrobe, emergency pull cord.