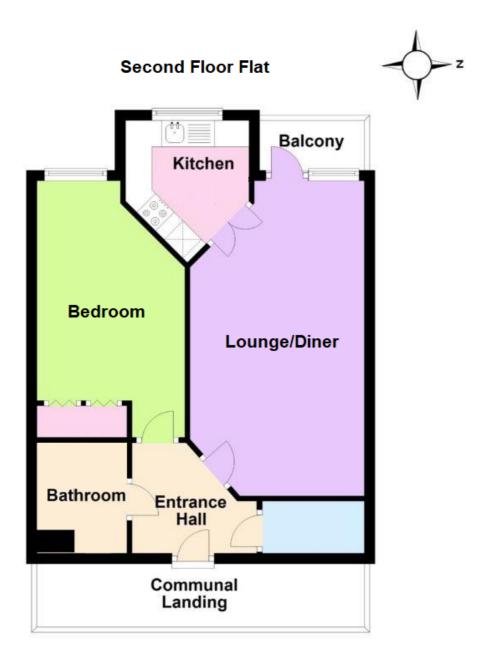

## **Second Floor**

#### **Entrance Hall**

Front entrance door, emergency pull cord, storage cupboard housing boiler.

## Lounge/Diner

10' 8" x 19' 2" (3.25m x 5.84m) Double glazed window to front, stone feature fireplace surround with electric fire, electric storage heater, double glazed door to front leading to balcony enjoying views across The Memorial Park.

#### Kitchen

 $7^{\circ}$  5" x  $7^{\circ}$  0" (2.26m x 2.13m) Matching wall and base units, tiled splash backs, stainless steel sink and drainer unit, electric oven, electric hob, integral fridge and freezer, double glazed window to front, emergency pull cord.

#### **Bedroom**

13' 6" x 9' 1" (4.11m x 2.77m) Double glazed window to front, electric storage heater, built in mirrored wardrobe, emergency pull cord.

#### **Bathroom**

Wash hand basin set in vanity unit, panelled bath with shower over, low level WC, tiled walls.