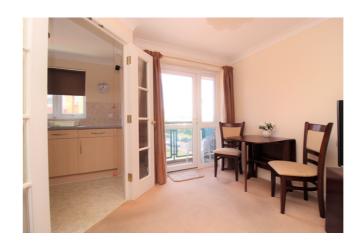

## Lounge/Diner

10' 8" x 19' 2" (3.25m x 5.84m) Double glazed window to front, stone feature fireplace surround with electric fire, electric storage heater, double glazed door to front leading to balcony enjoying views across The Memorial Park.