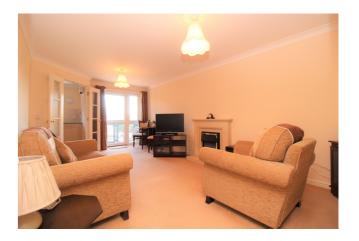

## Lounge/Diner

10' 8" x 19' 2" (3.25m x 5.84m) Double glazed window to front, stone feature fireplace surround with electric fire, electric storage heater, double glazed door to front leading to balcony enjoying views across The Memorial Park.