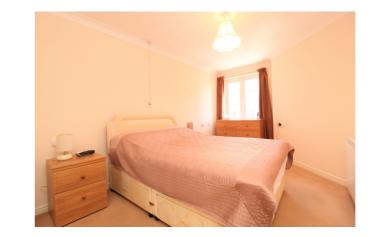

#### **Bedroom**

13' 6" x 9' 1" (4.11m x 2.77m) Double glazed window to front, electric storage heater, built in mirrored wardrobe, emergency pull cord.