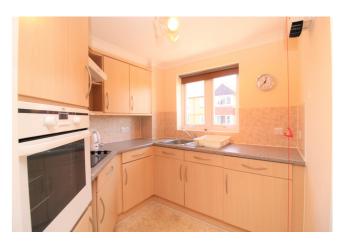

#### Kitchen

 $7^{\circ}$  5" x  $7^{\circ}$  0" (2.26m x 2.13m) Matching wall and base units, tiled splash backs, stainless steel sink and drainer unit, electric oven, electric hob, integral fridge and freezer, double glazed window to front, emergency pull cord.