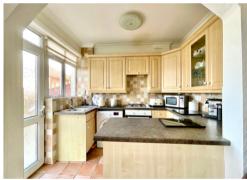

The property occupies a large corner plot and offers good family accommodation comprising, to the ground floor: An Entrance hall with strip wooden floor, w/c, spacious lounge with bay window and dining room opening to the kitchen having an outlook to the rear. To the first floor: three bedrooms lead off the landing with storage cupboard and shower room. Outside: To the front: A driveway and easily maintained garden laid with stone part enclosed by walling. A gate provides access to the rear. To the rear: A seating area laid over 2 levels, with storage sheds off, leads on to a large garden with great potential.