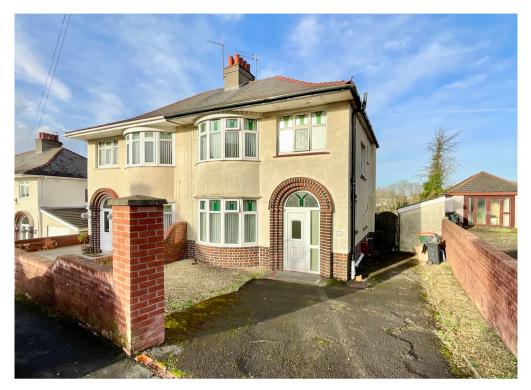

31 Elaine Crescent, Newport. NP19 7LD £285,000
Tenure Freehold

- ATTRACTIVE SEMI DETACHED HOUSE
- 3 BEDROOMS
- KITCHEN / DINING ROOM
- GOOD SIZE LOUNGE
- FIRST FLOOR SHOWER ROOM

- GROUND FLOOR W/C
- DRIVEWAY
- SOUGHT AFTER & CONVENIENT LOCATION
- CLOSE TO JUNCTION 25 OF THE M4

Situated in the popular St Julian's area of Newport is this spacious, 3 bedroom family house, within walking distance to all local amenities, popular Primary & Secondary Schools, bus routes and with easy access to junction 25 of the M4 making it perfect for commuting.

The property occupies a large corner plot and offers good family accommodation comprising, to the ground floor: An Entrance hall with strip wooden floor, w/c, spacious lounge with bay window and dining room opening to the kitchen having an outlook to the rear. To the first floor: three bedrooms lead off the landing with storage cupboard and shower room. Outside: To the front: A driveway and easily maintained garden laid with stone part enclosed by walling. A gate provides access to the rear. To the rear: A seating area laid over 2 levels, with storage sheds off, leads on to a large garden with great potential.