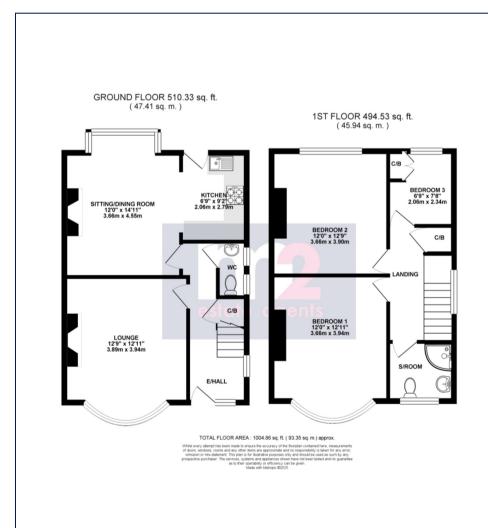

The property occupies a large corner plot and offers good family accommodation comprising, to the ground floor: An Entrance hall with strip wooden floor, w/c, spacious lounge with bay window and dining room opening to the kitchen having an outlook to the rear. To the first floor: three bedrooms lead off the landing with storage cupboard and shower room. Outside: To the front: A driveway and easily maintained garden laid with stone part enclosed by walling. A gate provides access to the rear. To the rear: A seating area laid over 2 levels, with storage sheds off, leads on to a large garden with great potential.