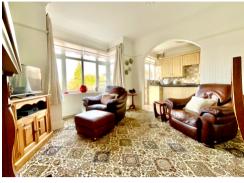

The property occupies a large corner plot and offers good family accommodation comprising, to the ground floor: An Entrance hall with strip wooden floor, w/c, spacious lounge with bay window and dining room opening to the kitchen having an outlook to the rear. To the first floor: three bedrooms lead off the landing with storage cupboard and shower room. Outside: To the front: A driveway and easily maintained garden laid with stone part enclosed by walling. A gate provides access to the rear. To the rear: A seating area laid over 2 levels, with storage sheds off, leads on to a large garden with great potential.