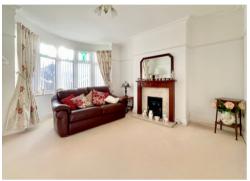

The property occupies a large corner plot and offers good family accommodation comprising, to the ground floor: An Entrance hall with strip wooden floor, w/c, spacious lounge with bay window and dining room opening to the kitchen having an outlook to the rear. To the first floor: three bedrooms lead off the landing with storage cupboard and shower room. Outside: To the front: A driveway and easily maintained garden laid with stone part enclosed by walling. A gate provides access to the rear. To the rear: A seating area laid over 2 levels, with storage sheds off, leads on to a large garden with great potential.