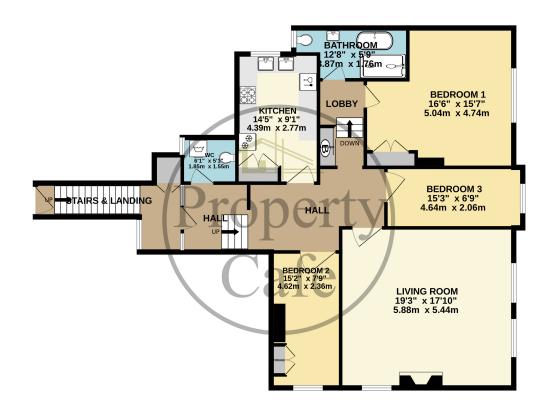

aster Bedroom Suite
- Fully Refurbished Fitted Kitchen
- Fully Refurbished & New Carpets
- Newly Fitted Carpets & Flooring
- Efficient Individually Controlled Electric Heating
- Newly Installed Four Piece Bathroom Suite
- Additional W.C With High Flush Sistern
- Two Spacious Loft Spaces With Scope
- Own Private Entrance & Lobby Area
- Lovely Mature Communal Grounds
- Substantial Landscaped Gardens & Grounds
- Additional Allocated Private Section Of Grounds
- Ample Off Road Parking & Garage
- · Additional Parking Area Planned
- Forming Part A Magnificent Period Manor House
- A Well Run "Residents" Managed Building
- Long Lease & Share Of Freehold
- A Truly Stunning Refurbished Apartment
- Being Offered For Sale With No Chain









FIRST FLOOR APARTMENT 1321 sq.ft. (122.7 sq.m.) approx.