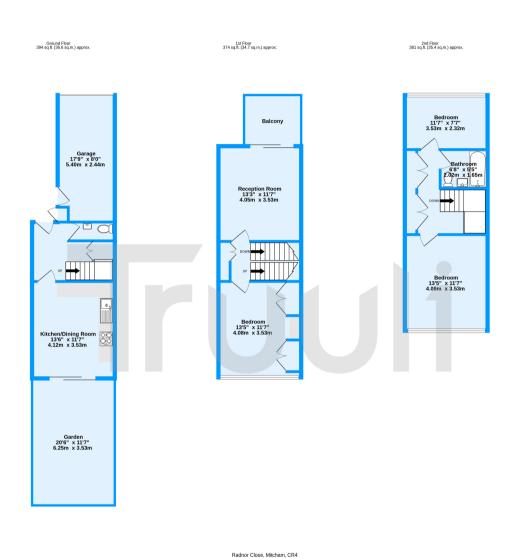

The location has been perfect for us as a family, with lots of wonderful memories. We have been very happy here & have no regrets. We have also had some wonderful neighbours over the years."

TOTAL FLOOR AREA: 1149 sq.ft. (106.7 sq.m.) approx.