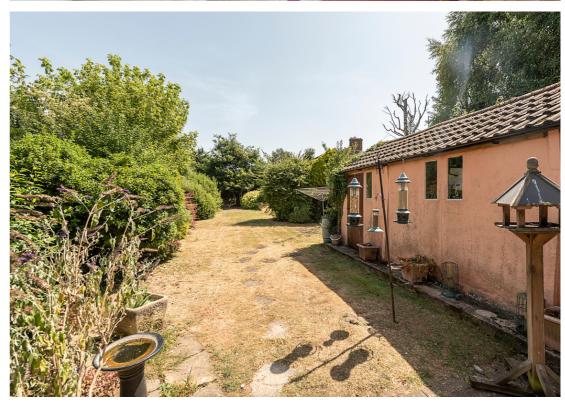

The front of the property is enclosed by shrubbery with a gravel driveway providing off road parking. The rear garden is enclosed and mainly laid to lawn with an array of shrubs and flowered borders.

Hitchin is a charming medieval market town and has many fine Tudor and Georgian buildings, particularly around the market square. Near to the market square stands the large medieval parish church of St Mary. The town provides good shopping as well as a swimming pool, football team, two theatres, a wide variety of restaurants and pubs and highly regarded girls' and boys' schools. There is also a mainline railway station providing direct access to Kings Cross and Cambridge.