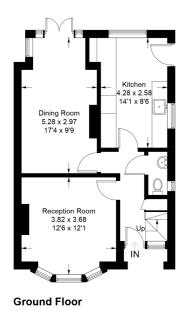

The accommodation commences with the entrance hallway. From here the property opens up with two reception rooms, the living room with a feature fireplace. To the rear of the property is the kitchen with side access out to the rear garden. On the first floor there are three bedrooms and a family bathroom. There is also a storage cupboard off of the landing.

## 68 Bedford Road

Approximate Gross Internal Area 91.9 sq m / 989 sq ft Garage / Store 18.6 sq m / 200 sq ft Total = 110.5 sq m / 1189 sq ft

Store
2.56 x 2.00
8/5 x 6/7

Garage
5.01 x 2.59
16/5 x 8/6

(Not Shown In Actual Location / Orientation)

This plan is for layout guidance only.
Not drawn to scale unless stated.
Windows and door openings are approximate.
Whilst every care is taken in the preparation of this plan,
please check all dimensions,
shapes and comp