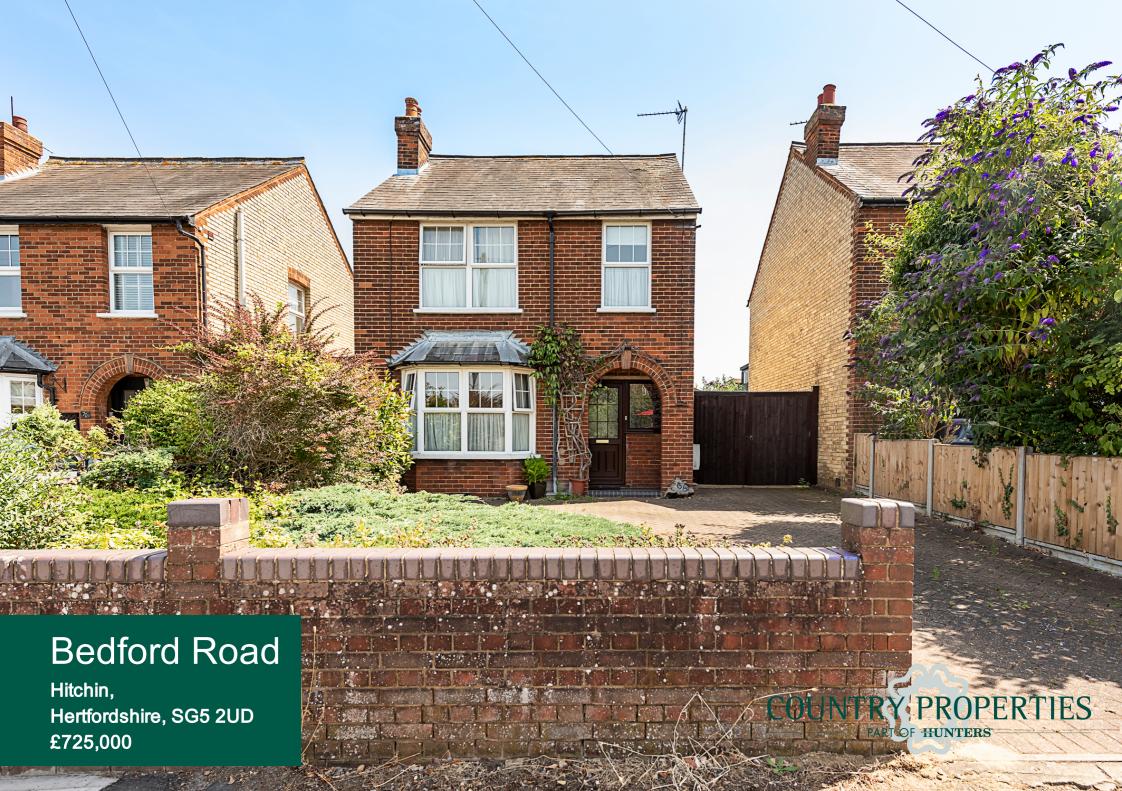

This superb three bedroom detached property is ideally and conveniently located within good proximity of the town centre, train station and local amenities. The property is well balanced and offers a wonderful rear garden and has plenty of potential to extend (stpp) or modernise to create the perfect family home.

The front of the property is enclosed by shrubbery with a gravel driveway providing off road parking. The rear garden is enclosed and mainly laid to lawn with an array of shrubs and flowered borders.

Hitchin is a charming medieval market town and has many fine Tudor and Georgian buildings, particularly around the market square. Near to the market square stands the large medieval parish church of St Mary. The town provides good shopping as well as a swimming pool, football team, two theatres, a wide variety of restaurants and pubs and highly regarded girls' and boys' schools. There is also a mainline railway station providing direct access to Kings Cross and Cambridge.

- A three bedroom family home
- Two reception rooms and feature fireplace
- A well maintained rear garden
- Off road parking on driveway
- 0.7 mile, 14 min walk to Hitchin town centre (as per Google Maps)
- 1.2 mile, 25 mins walk to Hitchin mainline train station (as per Google Maps)