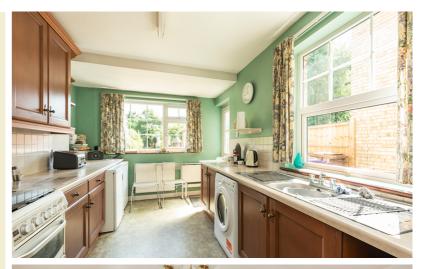

The accommodation commences with the entrance hallway. From here the property opens up with two reception rooms, the living room with a feature fireplace. To the rear of the property is the kitchen with side access out to the rear garden. On the first floor there are three bedrooms and a family bathroom. There is also a storage cupboard off of the landing.