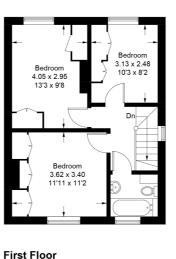

The accommodation commences with the entrance hallway. From here the property opens up with two reception rooms, the living room with a feature fireplace. To the rear of the property is the kitchen with side access out to the rear garden. On the first floor there are three bedrooms and a family bathroom. There is also a storage cupboard off of the landing.

## 68 Bedford Road

Approximate Gross Internal Area 91.9 sq m / 989 sq ft Garage / Store 18.6 sq m / 200 sq ft Total = 110.5 sq m / 1189 sq ft

Store
2.56 x 2.00
8/5 x 6/7

Garage
5.01 x 2.59
16/5 x 8/6

(Not Shown In Actual Location / Orientation)

This plan is for layout guidance only.
Not drawn to scale unless stated.
Windows and door openings are approximate.
Whilst every care is taken in the preparation of this plan,
please check all dimensions,
shapes and comp