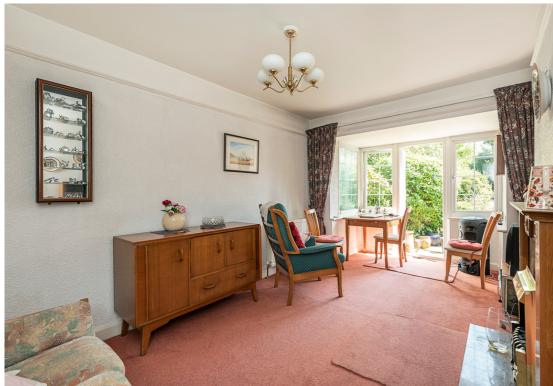

The accommodation commences with the entrance hallway. From here the property opens up with two reception rooms, the living room with a feature fireplace. To the rear of the property is the kitchen with side access out to the rear garden. On the first floor there are three bedrooms and a family bathroom. There is also a storage cupboard off of the landing.