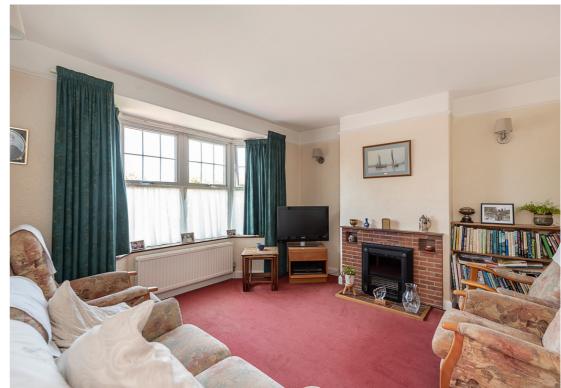

The accommodation commences with the entrance hallway. From here the property opens up with two reception rooms, the living room with a feature fireplace. To the rear of the property is the kitchen with side access out to the rear garden. On the first floor there are three bedrooms and a family bathroom. There is also a storage cupboard off of the landing.