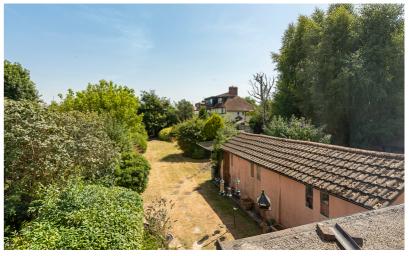

The front of the property is enclosed by shrubbery with a gravel driveway providing off road parking. The rear garden is enclosed and mainly laid to lawn with an array of shrubs and flowered borders.

Hitchin is a charming medieval market town and has many fine Tudor and Georgian buildings, particularly around the market square. Near to the market square stands the large medieval parish church of St Mary. The town provides good shopping as well as a swimming pool, football team, two theatres, a wide variety of restaurants and pubs and highly regarded girls' and boys' schools. There is also a mainline railway station providing direct access to Kings Cross and Cambridge.