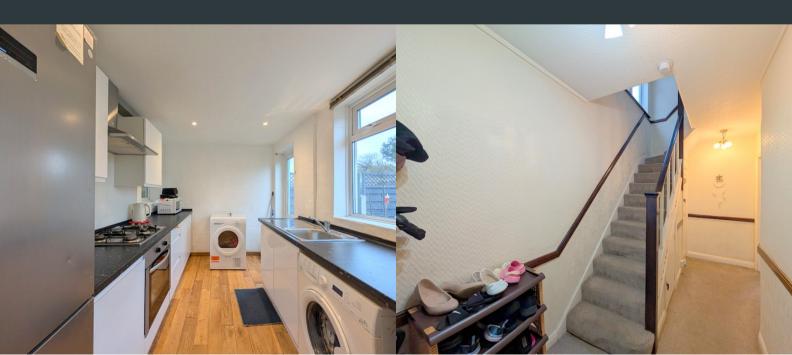

### **Entrance**

Approached via a front aspect double glazed door leading to carpeted hallway with stairs and cupboard underneath.

## First Floor Landing

Side aspect double glazed window with frosted glass, carpeted flooring, loft hatch and doors to all rooms.