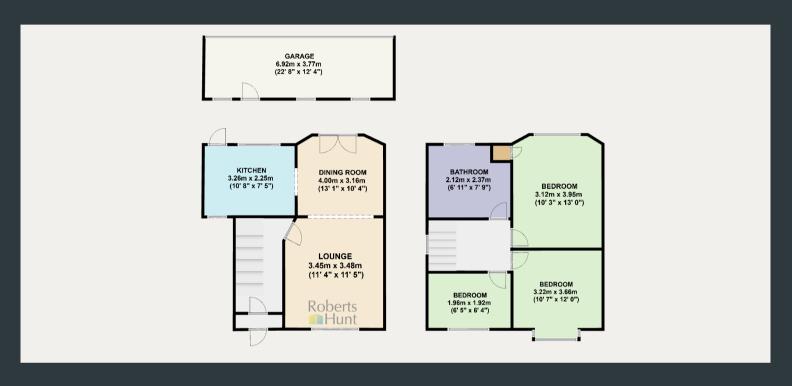

### **Entrance**

Approached via a front aspect double glazed door leading to carpeted hallway with stairs and cupboard underneath.

## **Living Room**

3.45m x 3.48m (11' 4" x 11' 5") Front aspect double glazed bay window, carpeted flooring, feature fireplace and wall mounted radiator.

# **Dining Room**

4.00m x 3.16m (13' 1" x 10' 4") Rear aspect double glazed French doors to garden, carpeted flooring, wall mounted radiator and doorway to;

## First Floor Landing

Side aspect double glazed window with frosted glass, carpeted flooring, loft hatch and doors to all rooms.

# Principle Bedroom

3.22m x 3.66m (10' 7" x 12' 0") Front aspect double glazed bay window, fitted wardrobes, laminate flooring and wall mounted radiator.

## **Bedroom Two**

3.12m x 3.95m (10' 3" x 13' 0") Rear aspect double glazed bay window, fitted wardrobes, laminate flooring and wall mounted radiator.

## **Bedroom Three**

1.96m x 1.92m (6' 5" x 6' 4") Front aspect double glazed window, laminate flooring and wall mounted radiator.

### **Bathroom**

2.12m x 2.37m (6' 11" x 7' 9") Rear aspect double glazed window with frosted glass, bath tub, separate shower, low level WC, pedestal wash basin and heated towel rail. Tiled floor and walls.

## Garage

6.92m x 3.77m (22' 8" x 12' 4") Accessed via a rear up and over door from service road, lighting and power.

Feltham 343, Bedfont Lane, Feltham, TW14 9SD 02088937618 info@robertshunt.co.uk