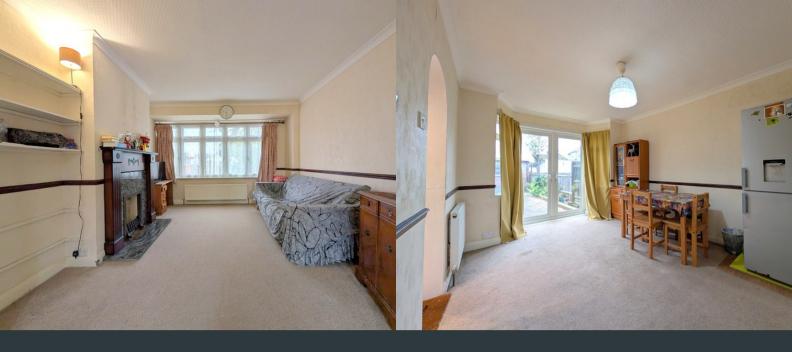

## **Living Room**

3.45m x 3.48m (11' 4" x 11' 5") Front aspect double glazed bay window, carpeted flooring, feature fireplace and wall mounted radiator.

# **Dining Room**

4.00m x 3.16m (13' 1" x 10' 4") Rear aspect double glazed French doors to garden, carpeted flooring, wall mounted radiator and doorway to;