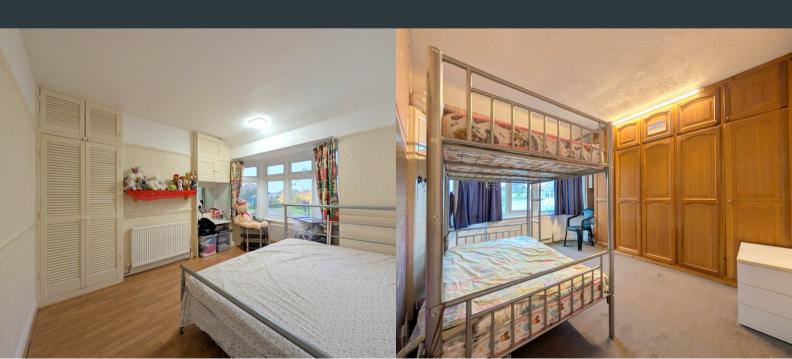

# Principle Bedroom

3.22m x 3.66m (10' 7" x 12' 0") Front aspect double glazed bay window, fitted wardrobes, laminate flooring and wall mounted radiator.

## **Bedroom Two**

3.12m x 3.95m (10' 3" x 13' 0") Rear aspect double glazed bay window, fitted wardrobes, laminate flooring and wall mounted radiator.