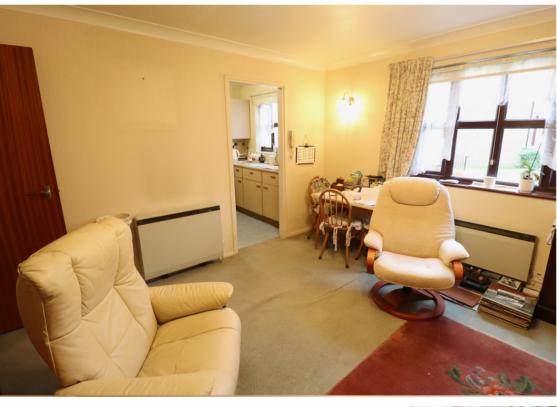

#### LIVING/DINING ROOM

13' 2" x 12' 2" (4.01m x 3.71m) Spacious and Bright Living/Dining Room. Carpeted Flooring; Wall and Ceiling Light Fittings; Entry to Kitchen.