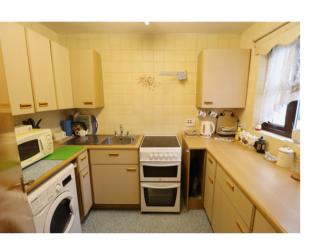

## **KITCHEN**

8' 1" x 7' 0" (2.46m x 2.13m) Fitted Wall and Base Units; Drawers; Plenty of Work Surfaces; Space for Fridge/Freezer; Plumbing for Washing Machine; Space for Electric Cooker; Stainless Steel Sink and Drainer; Mixer Taps; Lino Flooring.