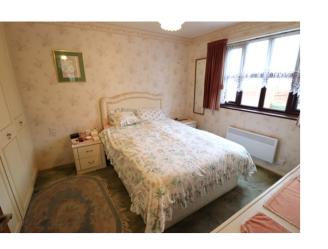

### **BEDROOM ONE**

12' 1" (into robes) x 9' 1" (3.68m x 2.77m) Spacious double bedroom with: Built-in-Robes; Carpeted Flooring; Ceiling Light Fitting; Storage Heater.

## **BEDROOM TWO**

10' 1" (into robes) x 6' 1" (3.07m x 1.85m) A good sized second bedroom comprising of: Built-in-Robes; Carpeted Flooring; Ceiling Light Fitting.