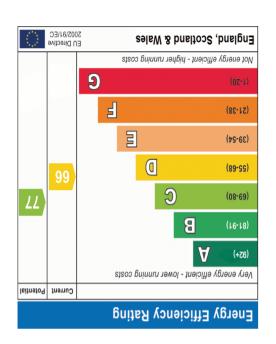

## **ADDITIONAL INFORMATION**

159 Years Remaining on Lease £230 (approx) pcm Maintenance and Service Charges Council Tax Band B Rochford Council