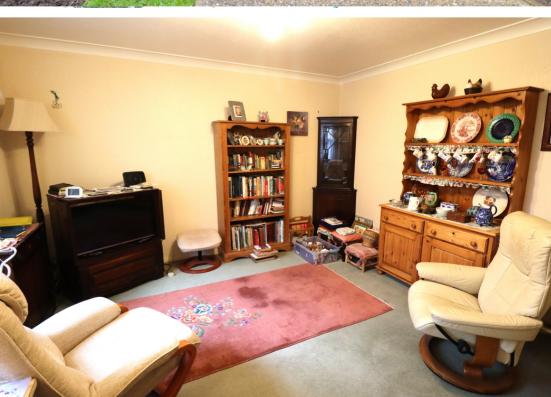

#### LIVING/DINING ROOM

13' 2" x 12' 2" (4.01m x 3.71m) Spacious and Bright Living/Dining Room. Carpeted Flooring; Wall and Ceiling Light Fittings; Entry to Kitchen.