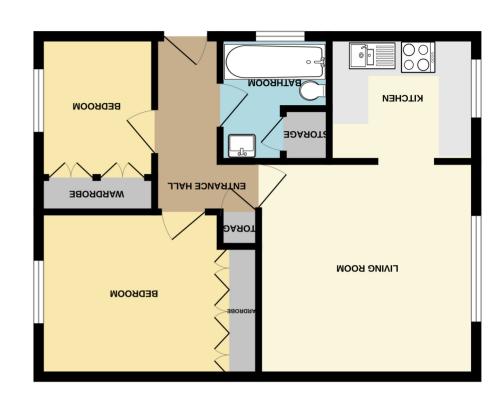

## **HALLWAY**

11' 0"  $\times$  2' 10" (3.35m  $\times$  0.86m) L-Shaped hallway widening to 6ft  $\times$  2'  $\times$  11" PLUS Storage Cupboard 2'  $\times$  2' Carpeted Flooring; Ceiling Light Fitting; Emergency Button; Doors to Living, Bedrooms and Bathroom.

#### LIVING/DINING ROOM

13' 2" x 12' 2" (4.01m x 3.71m) Spacious and Bright Living/Dining Room. Carpeted Flooring; Wall and Ceiling Light Fittings; Entry to Kitchen.

## **KITCHEN**

8' 1" x 7' 0" (2.46m x 2.13m) Fitted Wall and Base Units; Drawers; Plenty of Work Surfaces; Space for Fridge/Freezer; Plumbing for Washing Machine; Space for Electric Cooker; Stainless Steel Sink and Drainer; Mixer Taps; Lino Flooring.

# **BATHROOM**

7' 0" x 6' 6" (2.13m x 1.98m) PLUS Storage Cupboard of 2' x 2'. Three piece suite comprising of: Hot and Cold Taps to Pedestal Basin; Hot and Cold Taps to Bath; Wall-Mounted Electric Shower; WC; Heated Towel Rail; Wall-Mounted Electric Heater; Carpeted Flooring.

### **BEDROOM ONE**

12' 1" (into robes) x 9' 1" (3.68m x 2.77m) Spacious double bedroom with: Built-in-Robes; Carpeted Flooring; Ceiling Light Fitting; Storage Heater.

## **BEDROOM TWO**

10' 1" (into robes) x 6' 1" (3.07m x 1.85m) A good sized second bedroom comprising of: Built-in-Robes; Carpeted Flooring; Ceiling Light Fitting.