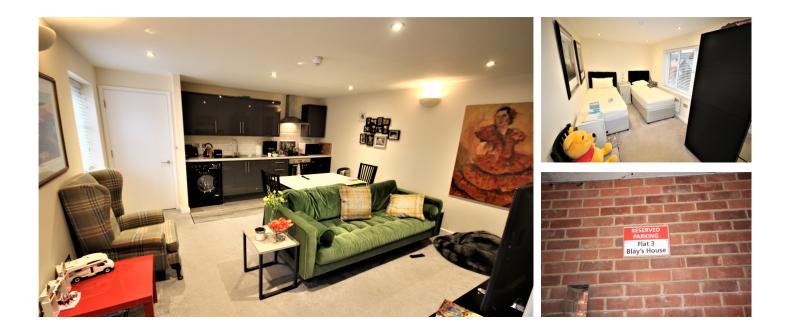

### Living Room/ Kitchen

16' 6" x 14' 11" (5.03m x 4.55m) The bright, spacious living room is open plan to the kitchen, which has a range of high gloss fitted units at base and eye level, Granite effect worksurface with tiled splash back. There is a fitted electric oven, hob and extractor hood over. Stainless steel sink unit with mixer tap and drainer. Plumbed for washer/ dryer. Space for fridge. The living room area provides ample space for sofa plus table and chairs.Down lighters. Wall light points. Dimmer switches. Two Dimplex wall heaters. Two double glazed windows over looking front aspect. Door to:

#### Bedroom

15' 1" x 8' 1" (4.60m x 2.46m) A double aspect room with double glazed windows overlooking front and side aspects. Down lighters. Two electric Dimplex heaters.

## Allocated Parking

Covered allocated parking space.