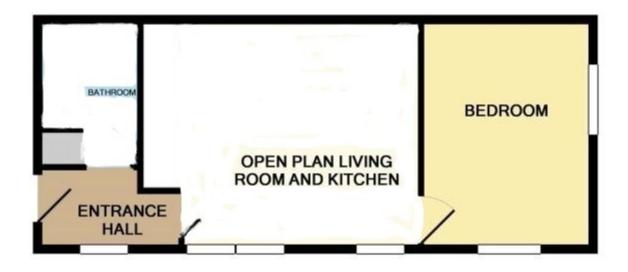

## First Floor

## **Entrance Hall**

Wooden front door. Wall mounted entry video intercom. Down lighter. Dimplex electric wall heater. Double glazed window overlooking front aspect. Door to bathroom. Door to:

### Living Room/ Kitchen

16' 6" x 14' 11" (5.03m x 4.55m) The bright, spacious living room is open plan to the kitchen, which has a range of high gloss fitted units at base and eye level, Granite effect worksurface with tiled splash back. There is a fitted electric oven, hob and extractor hood over. Stainless steel sink unit with mixer tap and drainer. Plumbed for washer/ dryer. Space for fridge. The living room area provides ample space for sofa plus table and chairs.Down lighters. Wall light points. Dimmer switches. Two Dimplex wall heaters. Two double glazed windows over looking front aspect. Door to:

#### Bedroom

15' 1" x 8' 1" (4.60m x 2.46m) A double aspect room with double glazed windows overlooking front and side aspects. Down lighters. Two electric Dimplex heaters.

#### **Bathroom**

11' 3" x 4' 10" (3.43m x 1.47m) Partly tiled with a white suite incorporating bath with mixer tap and shower attachment, WC and wash hand basin with mixer tap and tiled splash back. Heated towel rail. Down lighters. Expel air. Airing cupboard with hot water cylinder.

## Lease & Service Charge

Lease has over 990 years remaining.

Service Charge is circa  $\pounds 550$  per annum.

Whilst every attempt has been made to ensure the accuracy of the floor plan contained here, measurements of doors, windows, rooms and any other items are approximate and no responsibility is taken for any error, omission, or mis-statement. This plan is for illustrative purposes only and should be used as such by any prospective purchaser. The services, systems and appliances shown have not been tested and no guarantee as to their operability or efficiency can be given Made with Metropix ©2016