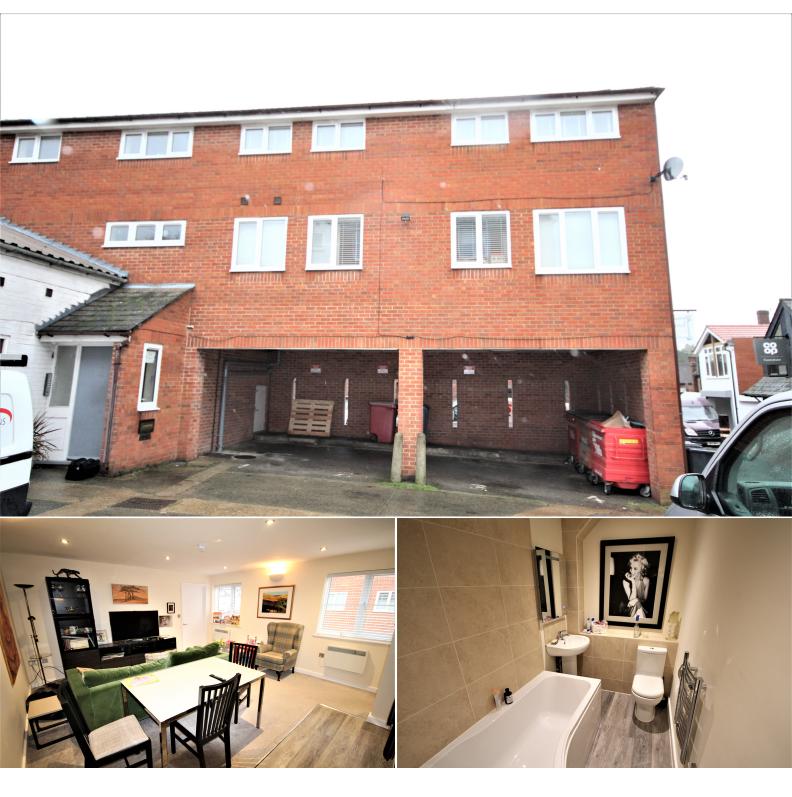

Churchfield Road Chalfont St Peter, Buckinghamshire, SL9 9EW

# £235,000 Leasehold

Flat 3, Blays House is a wonderful, bright and spacious, one bedroom, first floor purpose built apartment located in the heart of Chalfont St Peter village with all its amenities, making this an attractive apartment for first time buyers, investors and those looking to trade down. The property is in superb order throughout and an internal inspection is highly recommended. The accommodation comprises of an entrance hall, a generous living room opening into an open plan kitchen, a spacious double bedroom and a bathroom. Further features include electric central heating, double glazing and an allocated covered car parking space. THE PROPERTY IS OFFERED WITH A VERY LONG LEASE, LOW SERVICE CHARGE AND NO ONWARD CHAIN. An internal inspection is highly recommended.

## **Entrance Hall**

Wooden front door. Wall mounted entry video intercom. Down lighter. Dimplex electric wall heater. Double glazed window overlooking front aspect. Door to bathroom. Door to:

### Living Room/ Kitchen

16' 6" x 14' 11" (5.03m x 4.55m) The bright, spacious living room is open plan to the kitchen, which has a range of high gloss fitted units at base and eye level, Granite effect worksurface with tiled splash back. There is a fitted electric oven, hob and extractor hood over. Stainless steel sink unit with mixer tap and drainer. Plumbed for washer/ dryer. Space for fridge. The living room area provides ample space for sofa plus table and chairs.Down lighters. Wall light points. Dimmer switches. Two Dimplex wall heaters. Two double glazed windows over looking front aspect. Door to:

#### **Bathroom**

11' 3" x 4' 10" (3.43m x 1.47m) Partly tiled with a white suite incorporating bath with mixer tap and shower attachment, WC and wash hand basin with mixer tap and tiled splash back. Heated towel rail. Down lighters. Expel air. Airing cupboard with hot water cylinder.