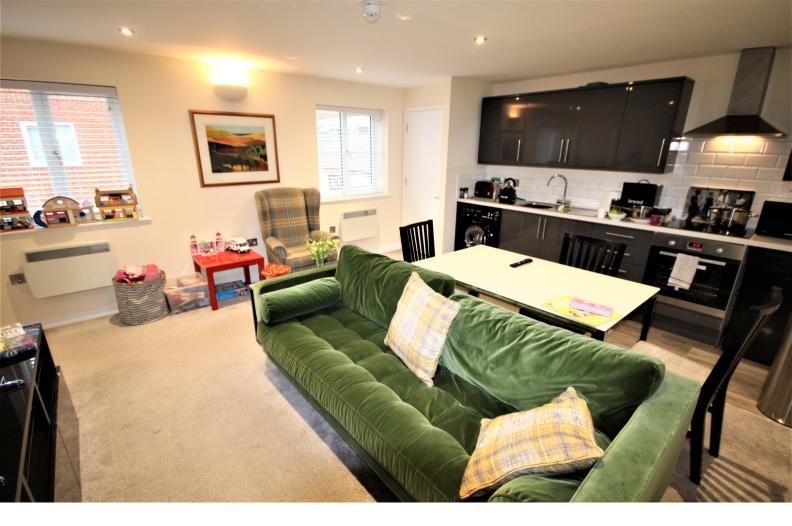

### Living Room/ Kitchen

16' 6" x 14' 11" (5.03m x 4.55m) The bright, spacious living room is open plan to the kitchen, which has a range of high gloss fitted units at base and eye level, Granite effect worksurface with tiled splash back. There is a fitted electric oven, hob and extractor hood over. Stainless steel sink unit with mixer tap and drainer. Plumbed for washer/ dryer. Space for fridge. The living room area provides ample space for sofa plus table and chairs.Down lighters. Wall light points. Dimmer switches. Two Dimplex wall heaters. Two double glazed windows over looking front aspect. Door to: