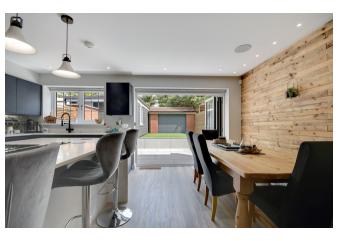

This deceptively spacious family home has a great open plan living area to the rear with a fantastic kitchen family room housing a ventral island and modern units. This is an amazing room for dining and entertaining. The owners have carefully designed the house so that there is a separate laundry room to the front away from the main kitchen and downstairs cloakroom.