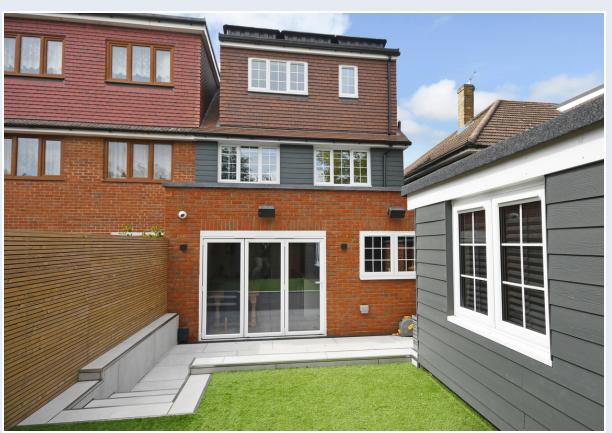

This deceptively spacious family home has a great open plan living area to the rear with a fantastic kitchen family room housing a ventral island and modern units. This is an amazing room for dining and entertaining. The owners have carefully designed the house so that there is a separate laundry room to the front away from the main kitchen and downstairs cloakroom.

The rear garden is perfectly designed for low maintenance and entertaining with a brick built storage facility to the rear for storing all your garden furniture.

- Four Double Bedroom Semi-Detached Family Home
- Perfect Location Close To High Street
- Ground Floor W/C
- Cinema Room
- Separate Utility / Laundry Room
- Kitchen Family Room with Range of Storage
  Space
- Top Floor Study / Nursery
- Penthouse style Top Floor with Walk in Wardrobe and En-suite
- Detached Studio / Workshop To The Garden
- Low Maintenance Rear Garden
- Off Road Block Paved Driveway