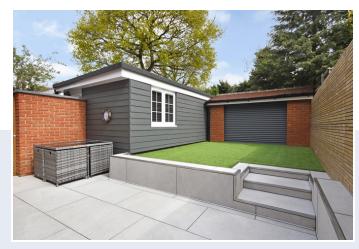

The top floor enjoys a hotel suite-like feel with its own walk-in wardrobe to main bedroom, en-suite shower room and study for those who work from home or alternatively a nursery.

To the outside of the outside of the property there is off road parking with a recently laid driveway. The garage has been converted into a superb studio / workshop providing the opportunity of running a business from home.

The rear garden is perfectly designed for low maintenance and entertaining with a brick built storage facility to the rear for storing all your garden furniture.

- Four Double Bedroom Semi-Detached Family Home
- Perfect Location Close To High Street
- Ground Floor W/C
- Cinema Room
- Separate Utility / Laundry Room
- Kitchen Family Room with Range of Storage
  Space
- Top Floor Study / Nursery
- Penthouse style Top Floor with Walk in Wardrobe and En-suite
- Detached Studio / Workshop To The Garden
- Low Maintenance Rear Garden
- Off Road Block Paved Driveway