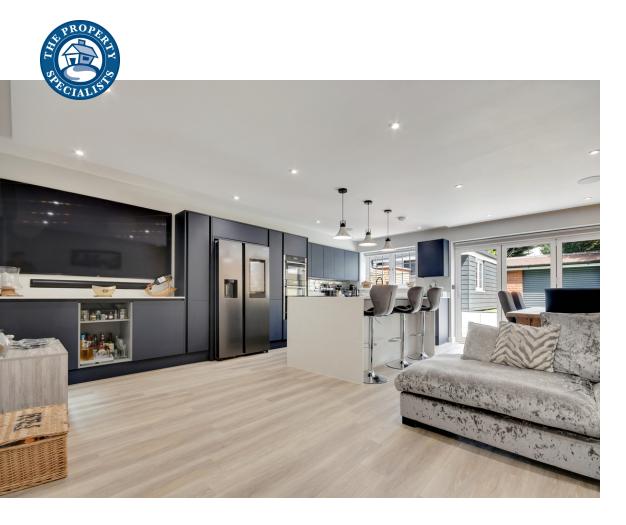

This deceptively spacious family home has a great open plan living area to the rear with a fantastic kitchen family room housing a ventral island and modern units. This is an amazing room for dining and entertaining. The owners have carefully designed the house so that there is a separate laundry room to the front away from the main kitchen and downstairs cloakroom.