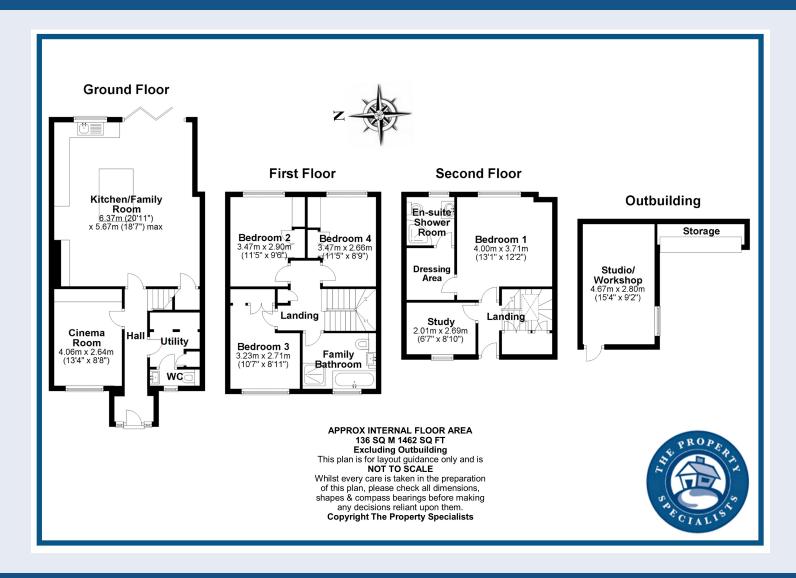

This deceptively spacious family home has a great open plan living area to the rear with a fantastic kitchen family room housing a ventral island and modern units. This is an amazing room for dining and entertaining. The owners have carefully designed the house so that there is a separate laundry room to the front away from the main kitchen and downstairs cloakroom.

The true delight of this home is the amazing cinema room that the owners have created so they can all sit comfortably together and enjoy hours of films and entertainment as a family.

The house benefits from four large double bedrooms with lots of storage space throughout. On the first floor there are three lovely bedrooms and a huge family bathroom with four piece suite.

The top floor enjoys a hotel suite-like feel with its own walk-in wardrobe to main bedroom, en-suite shower room and study for those who work from home or alternatively a nursery.

To the outside of the outside of the property there is off road parking with a recently laid driveway. The garage has been converted into a superb studio / workshop providing the opportunity of running a business from home.

The rear garden is perfectly designed for low maintenance and entertaining with a brick built storage facility to the rear for storing all your garden furniture.

- Four Double Bedroom Semi-Detached Family Home
- Perfect Location Close To High Street
- Ground Floor W/C
- Cinema Room
- Separate Utility / Laundry Room
- Kitchen Family Room with Range of Storage
  Space
- Top Floor Study / Nursery
- Penthouse style Top Floor with Walk in Wardrobe and En-suite
- Detached Studio / Workshop To The Garden
- Low Maintenance Rear Garden
- Off Road Block Paved Driveway