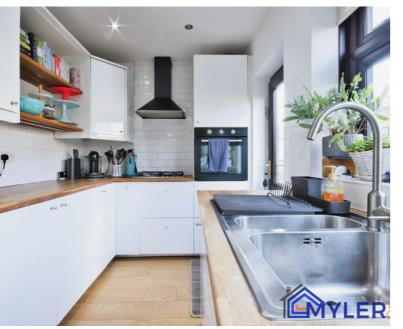

## Ground Floor Entrance Hall

Office 2.15m x 2.93m (7' 1" x 9' 7")

Lounge 3.96m x 3.47m (13' 0" x 11' 5")

Dining Room 2.71m x 3.18m (8' 11" x 10' 5")

<mark>Kitchen</mark> 2.12m x 4.04m (6' 11" x 13' 3")

Utility Room 1.46m x 1.21m (4' 9" x 4' 0")