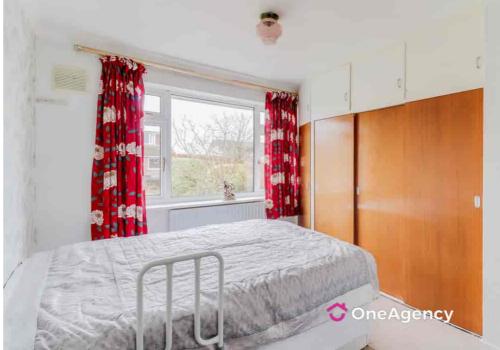

#### Bedroom One

3.48m x 2.65m (11' 5" x 8' 8") Fitted wardrobe units, storage cupboard with combi-boiler, radiator, double glazed window and carpet flooring.

#### Bedroom Two

 $3.30m \times 3.03m$  (10' 10" x 9' 11") A double glazed window, radiator and carpet flooring.