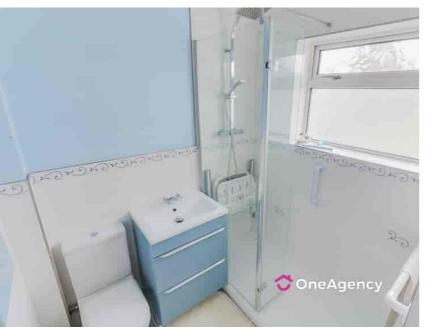

#### Shower Room

2.03m x 1.92m (6' 8" x 6' 4") A white suite with walk in shower unit, vanity hand wash basin, low level W/C, radiator, part tiled walls, double glazed window and vinyl flooring.