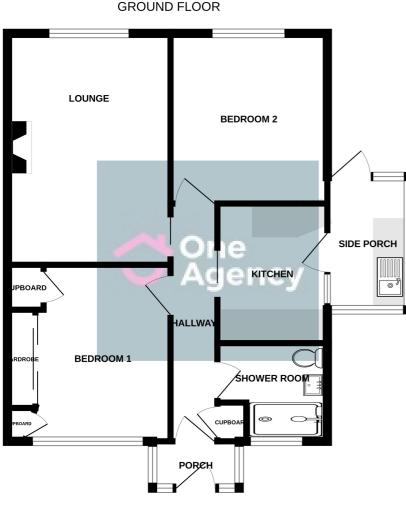

#### Ground Floor

#### Porch

1.70m x 0.91m (5' 7" x 3' 0") UPVC front door, double glazed windows and tiled flooring.

#### Hallway

A radiator and carpet flooring.

#### Lounge

4.51m x 3.15m (14' 10" x 10' 4") A double glazed window, fireplace and surround, radiator and carpet flooring.

#### Kitchen

2.63m x 2.01m (8' 8" x 6' 7") A range of wall units, space for a cooker, plumbing for a washing machine, space for a fridge and freezer, door to the side porch, radiator and laminate flooring.

#### Side Porch

2.86m x 1.58m (9' 5" x 5' 2") UPVC door, double glazed windows and carpet flooring.

#### Bedroom One

3.48m x 2.65m (11' 5" x 8' 8") Fitted wardrobe units, storage cupboard with combi-boiler, radiator, double glazed window and carpet flooring.

#### Bedroom Two

 $3.30m \times 3.03m$  (10' 10" x 9' 11") A double glazed window, radiator and carpet flooring.

#### Shower Room

2.03m x 1.92m (6' 8" x 6' 4") A white suite with walk in shower unit, vanity hand wash basin, low level W/C, radiator, part tiled walls, double glazed window and vinyl flooring.