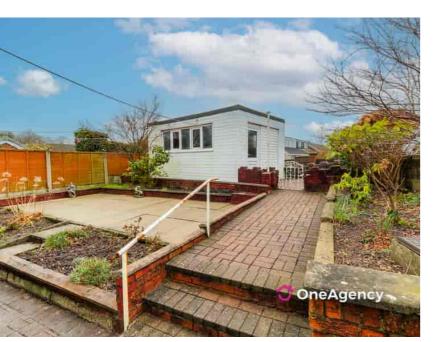

#### External

Front - A block paved pathway and garden with lawn.

Rear - A block paved area, patio area and outhouse.

#### Outhouse

4.57m x 2.84m (15' 0" x 9' 4") UPVC door and electric power.