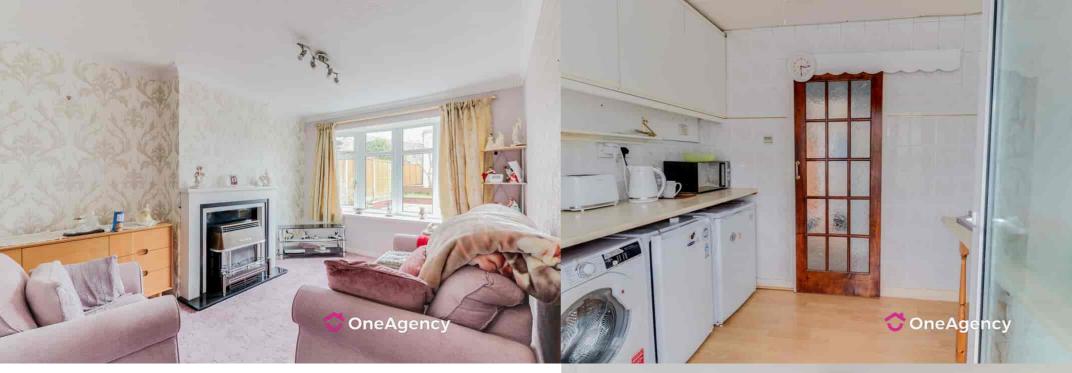

#### Lounge

4.51m x 3.15m (14' 10" x 10' 4") A double glazed window, fireplace and surround, radiator and carpet flooring.

#### Kitchen

2.63m x 2.01m (8' 8" x 6' 7") A range of wall units, space for a cooker, plumbing for a washing machine, space for a fridge and freezer, door to the side porch, radiator and laminate flooring.

#### Side Porch

2.86m x 1.58m (9' 5" x 5' 2") UPVC door, double glazed windows and carpet flooring.