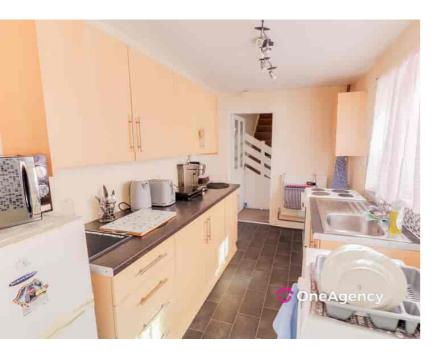

#### Kitchen

3.63m x 2.09m (11' 11" x 6' 10") Fitted range of storage units, stainless steel sink and drainer unit, double glazed window to side, radiator.

#### Rear Lobby

Door to side, built in storage area with boiler