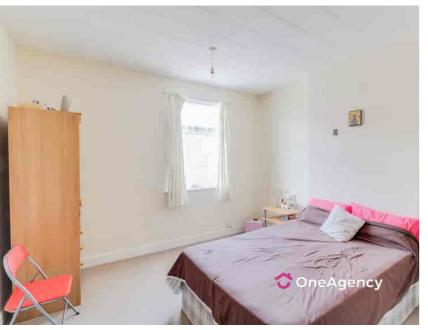

# Bedroom 1

3.95m x 3.67m (13' 0" x 12' 0") double glazed window to front, radiator

#### Bedroom 2

2.49m x 2.69m (8' 2" x 8' 10") Double glazed window to rear, radiator.