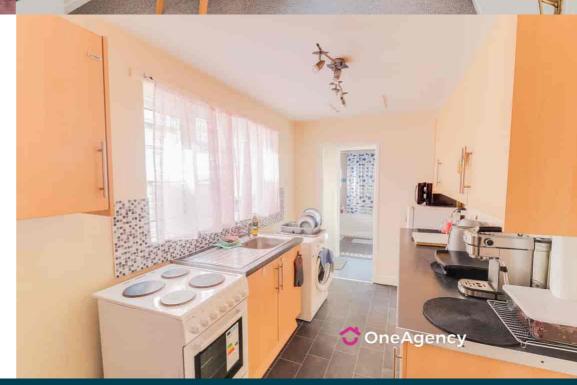

#### Kitchen

3.63m x 2.09m (11' 11" x 6' 10") Fitted range of storage units, stainless steel sink and drainer unit, double glazed window to side, radiator.