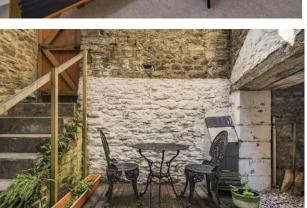

Access to the enclosed courtyard is from the dining area which has space for a table and chairs perfect for alfresco dining. There is shared access through the courtyard for the neighbour.