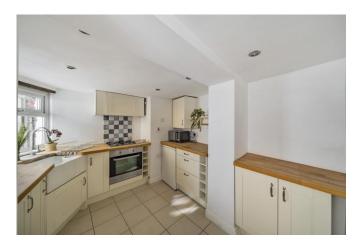

#### Description

Cooper and Tanner are delighted to present to the market, this immaculately presented two-bedroom home, situated within the popular location of Vicarage Street in Central Frome.

The accommodation includes a lounge with an electric wood-burner effect fire, a dining area which still has the arches from what was, historically, part of the Frome underground tunnels. To the rear of the property is a well-equipped kitchen, including a Belfast style sink with a window above that looks out onto the courtyard. Heading to the first floor of the property, on your right is a good size single bedroom. Across the hall is a shower room. The top floor is where you will find the master bedroom.