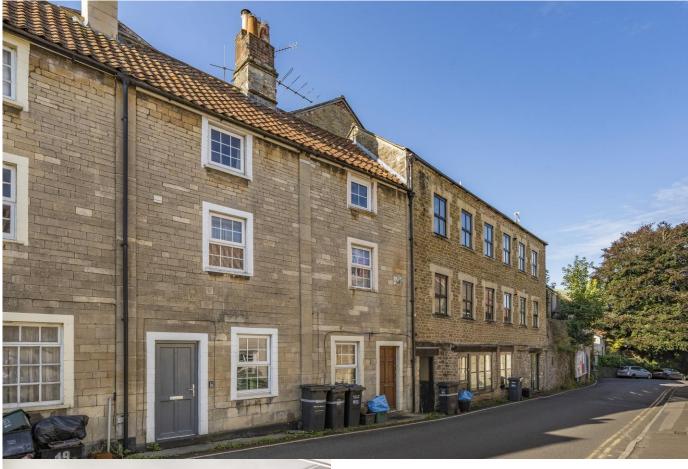

# 20 Vicarage Street,

Frome, BA11 1PX

#### Description

Cooper and Tanner are delighted to present to the market, this immaculately presented two-bedroom home, situated within the popular location of Vicarage Street in Central Frome.

The accommodation includes a lounge with an electric wood-burner effect fire, a dining area which still has the arches from what was, historically, part of the Frome underground tunnels. To the rear of the property is a well-equipped kitchen, including a Belfast style sink with a window above that looks out onto the courtyard. Heading to the first floor of the property, on your right is a good size single bedroom. Across the hall is a shower room. The top floor is where you will find the master bedroom.