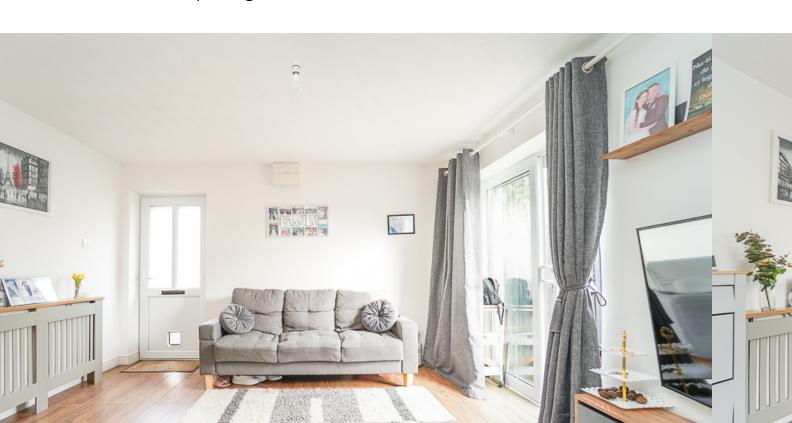

# Living Room

12' 9" x 12' 6" (3.89m x 3.81m) Radiator; Upvc double glazed patio doors to garden; stairs to first floor