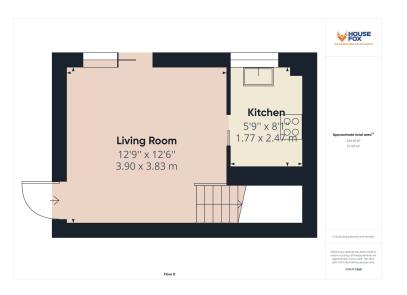

# Living Room

12' 9" x 12' 6" (3.89m x 3.81m) Radiator; Upvc double glazed patio doors to garden; stairs to first floor

### Kitchen

8' 1" x 5' 9" (2.46m x 1.75m)
Radiator; Upvc double glazed window to side; range of wall and base units with worktops over, induction hob with extractor hood over and electric oven under, spaces for washing machine and fridge freezer, inset stainless steel sink/drainer