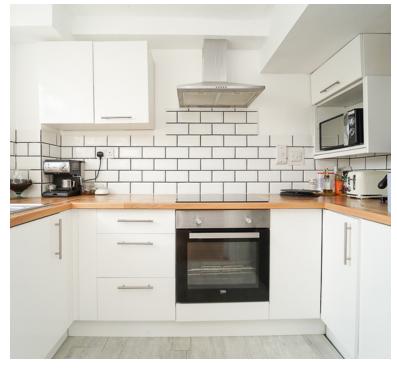

# PROPERTY DESCRIPTION

HOUSE FOX ESTATE AGENTS PRESENTS ... This is a rare opportunity to purchase one of these lovely 1 bed, semi detached houses, complete with its own garden, allocated parking space and set in a quiet cul de sac location. This well presented property is approached via a path to the front entrance which opens directly into the living room which has patio doors out to the garden to the side. From the living room there is a doorway to the kitchen which offers a range of wall and base units with worktops over, induction hob with extractor hood over and electric oven under, spaces for washing machine and fridge freezer, inset stainless steel sink/drainer and a window overlooking the garden. Upstairs in the hallway there is a storage cupboard and a good sized bedroom with 2 built in wardrobes for great storage. There is also a bathroom with a white suite of WC and wash basin with unit storage and a P-shaped bath with shower over and a glass screen. Outside there is an allocated parking space for the property and the secure fenced garden to the side of the property is a great addition and quite private being laid to patio for table and chairs and low maintenance.

### Kitchen

8' 1" x 5' 9" (2.46m x 1.75m)
Radiator; Upvc double glazed window to side; range of wall and base units with worktops over, induction hob with extractor hood over and electric oven under, spaces for washing machine and fridge freezer, inset stainless steel sink/drainer