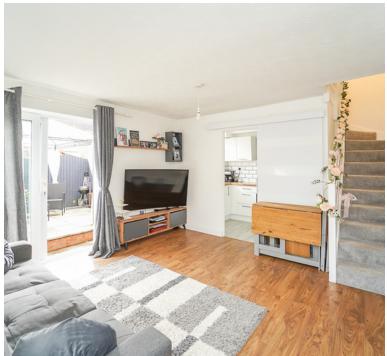

# PROPERTY DESCRIPTION

HOUSE FOX ESTATE AGENTS PRESENTS ... This is a rare opportunity to purchase one of these lovely 1 bed, semi detached houses, complete with its own garden, allocated parking space and set in a quiet cul de sac location. This well presented property is approached via a path to the front entrance which opens directly into the living room which has patio doors out to the garden to the side. From the living room there is a doorway to the kitchen which offers a range of wall and base units with worktops over, induction hob with extractor hood over and electric oven under, spaces for washing machine and fridge freezer, inset stainless steel sink/drainer and a window overlooking the garden. Upstairs in the hallway there is a storage cupboard and a good sized bedroom with 2 built in wardrobes for great storage. There is also a bathroom with a white suite of WC and wash basin with unit storage and a P-shaped bath with shower over and a glass screen. Outside there is an allocated parking space for the property and the secure fenced garden to the side of the property is a great addition and quite private being laid to patio for table and chairs and low maintenance.

# Living Room

12' 9" x 12' 6" (3.89m x 3.81m) Radiator; Upvc double glazed patio doors to garden; stairs to first floor