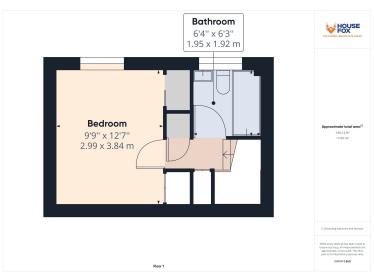

# **Bedroom**

12' 7" x 9' 9" (3.84m x 2.97m) Radiator; Upvc double glazed window to side; 2 built in wardrobe storage

### **Bathroom**

6' 4" x 6' 3" (1.93m x 1.91m)
Radiator; Upvc double glazed window to side; white suite of WC and wash basin with unit storage and a P-shaped bath with shower over and a glass screen.