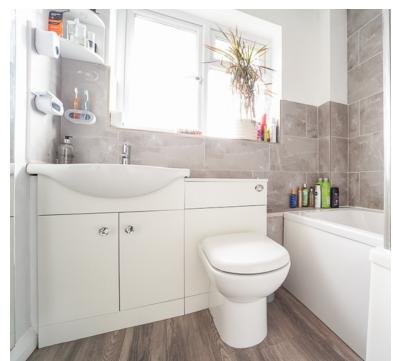

### **Bathroom**

6' 4" x 6' 3" (1.93m x 1.91m)
Radiator; Upvc double glazed window to side; white suite of WC and wash basin with unit storage and a P-shaped bath with shower over and a glass screen.