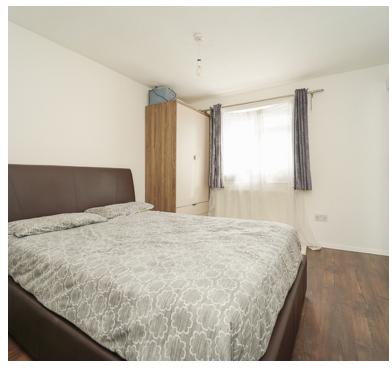

# **Bedroom**

12' 7" x 9' 9" (3.84m x 2.97m) Radiator; Upvc double glazed window to side; 2 built in wardrobe storage