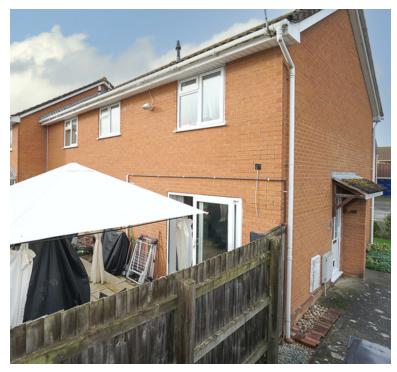

# PROPERTY DESCRIPTION

HOUSE FOX ESTATE AGENTS PRESENTS ... This is a rare opportunity to purchase one of these lovely 1 bed, semi detached houses, complete with its own garden, allocated parking space and set in a quiet cul de sac location. This well presented property is approached via a path to the front entrance which opens directly into the living room which has patio doors out to the garden to the side. From the living room there is a doorway to the kitchen which offers a range of wall and base units with worktops over, induction hob with extractor hood over and electric oven under, spaces for washing machine and fridge freezer, inset stainless steel sink/drainer and a window overlooking the garden. Upstairs in the hallway there is a storage cupboard and a good sized bedroom with 2 built in wardrobes for great storage. There is also a bathroom with a white suite of WC and wash basin with unit storage and a P-shaped bath with shower over and a glass screen. Outside there is an allocated parking space for the property and the secure fenced garden to the side of the property is a great addition and quite private being laid to patio for table and chairs and low maintenance.

### Outside

Outside there is an allocated parking space for the property and the secure fenced garden to the side of the property is a great addition and quite private being laid to patio for table and chairs and low maintenance.