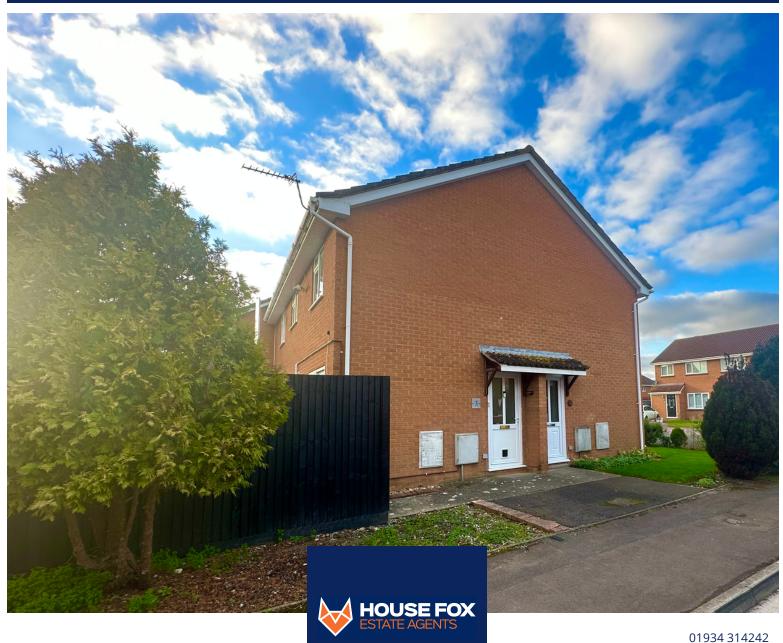

# Fowey Road, Worle, Weston-super-Mare, Somerset. BS22 7ST £185,000 Freehold REDUCED

# PROPERTY DESCRIPTION

HOUSE FOX ESTATE AGENTS PRESENTS ... This is a rare opportunity to purchase one of these lovely 1 bed, semi detached houses, complete with its own garden, allocated parking space and set in a quiet cul de sac location. This well presented property is approached via a path to the front entrance which opens directly into the living room which has patio doors out to the garden to the side. From the living room there is a doorway to the kitchen which offers a range of wall and base units with worktops over, induction hob with extractor hood over and electric oven under, spaces for washing machine and fridge freezer, inset stainless steel sink/drainer and a window overlooking the garden. Upstairs in the hallway there is a storage cupboard and a good sized bedroom with 2 built in wardrobes for great storage. There is also a bathroom with a white suite of WC and wash basin with unit storage and a P-shaped bath with shower over and a glass screen. Outside there is an allocated parking space for the property and the secure fenced garden to the side of the property is a great addition and quite private being laid to patio for table and chairs and low maintenance.