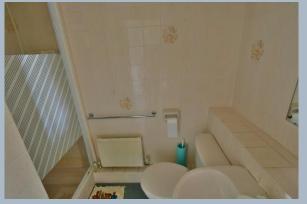

- Communal entrance hall with stairs rising to the first floor
- Entrance hall
- 21 ft Triple aspect lounge/dining room with windows overlooking the communal gardens and double glazed French doors opening out onto a Juliette balcony
- Kitchen incorporating roll top work surfaces, base and wall units, integrated oven, grill, hob and extractor, recess plus plumbing for washing machine, recess for fridge, tiled splashbacks
- Bedroom one is a generous size double bedroom benefitting from a fitted double wardrobe
- En-suite shower room incorporating a corner shower cubicle, WC, pedestal wash hand basin, fully tiled walls
- Bedroom two is also a generous size double bedroom with a fitted double wardrobe
- Family bathroom incorporating a panelled bath with mixer taps and shower attachment, pedestal wash hand basin, WC, fully tiled walls
- The property is conveyed with a single garage
- All residents have the use of the beautifully kept communal gardens
- Further benefits include; double glazing, entryphone intercom system, a gas fired heating system and the property now comes to the market offered with no onward chain