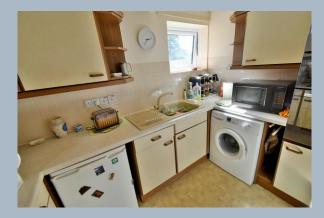

- Communal entrance hall with stairs rising to the first floor
- Entrance hall
- 21 ft Triple aspect lounge/dining room with windows overlooking the communal gardens and double glazed French doors opening out onto a Juliette balcony
- Kitchen incorporating roll top work surfaces, base and wall units, integrated oven, grill, hob and extractor, recess plus plumbing for washing machine, recess for fridge, tiled splashbacks
- Bedroom one is a generous size double bedroom benefitting from a fitted double wardrobe
- En-suite shower room incorporating a corner shower cubicle, WC, pedestal wash hand basin, fully tiled walls
- Bedroom two is also a generous size double bedroom with a fitted double wardrobe
- Family bathroom incorporating a panelled bath with mixer taps and shower attachment, pedestal wash hand basin, WC, fully tiled walls
- The property is conveyed with a single garage
- All residents have the use of the beautifully kept communal gardens
- Further benefits include; double glazing, entryphone intercom system, a gas fired heating system and the property now comes to the market offered with no onward chain