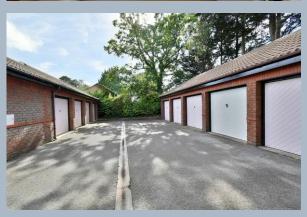

- Communal entrance hall with stairs rising to the first floor
- Entrance hall
- 21 ft Triple aspect lounge/dining room with windows overlooking the communal gardens and double glazed French doors opening out onto a Juliette balcony
- Kitchen incorporating roll top work surfaces, base and wall units, integrated oven, grill, hob and extractor, recess plus plumbing for washing machine, recess for fridge, tiled splashbacks
- Bedroom one is a generous size double bedroom benefitting from a fitted double wardrobe
- En-suite shower room incorporating a corner shower cubicle, WC, pedestal wash hand basin, fully tiled walls
- Bedroom two is also a generous size double bedroom with a fitted double wardrobe
- Family bathroom incorporating a panelled bath with mixer taps and shower attachment, pedestal wash hand basin, WC, fully tiled walls
- The property is conveyed with a single garage
- All residents have the use of the beautifully kept communal gardens
- Further benefits include; double glazing, entryphone intercom system, a gas fired heating system and the property now comes to the market offered with no onward chain