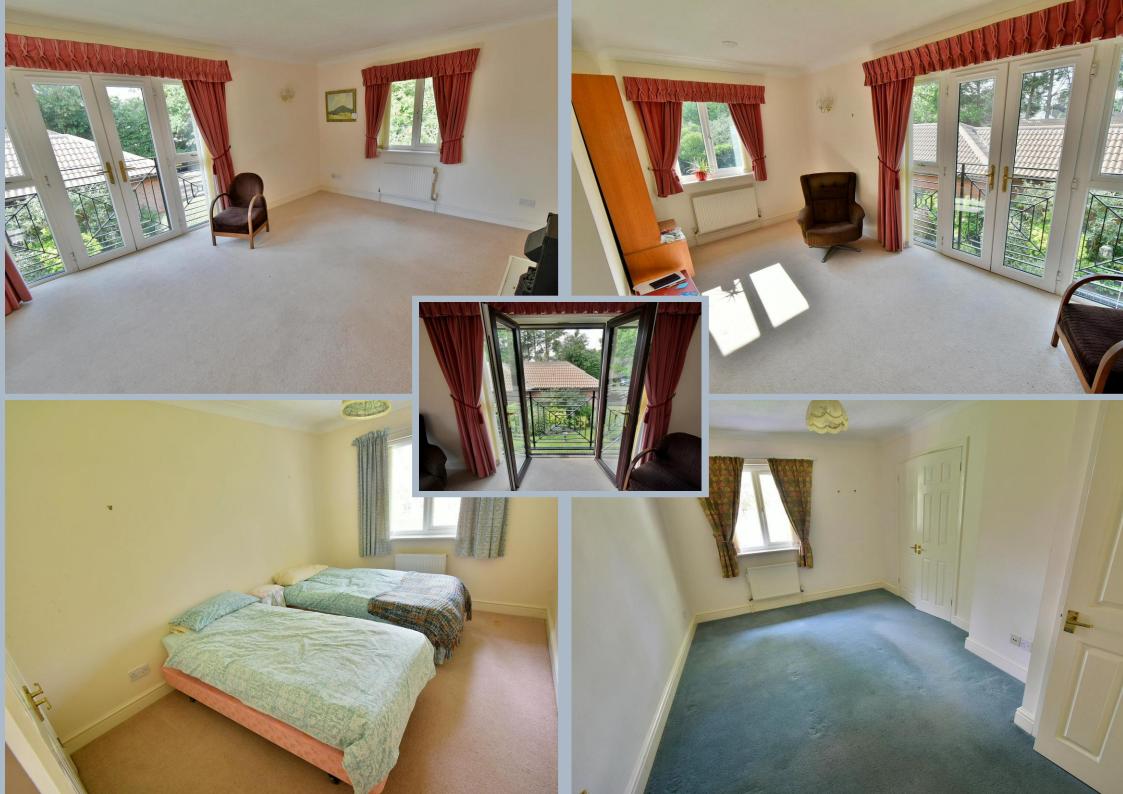

Broadleas is conveniently located approximately 100 metres from Marks & Spencer's Simply Food Hall and 600 metres from Ferndown's town centre.

This particular apartment does require some updating, however has well proportioned accommodation along with a light and spacious triple aspect lounge with Juliette balcony.

- Communal entrance hall with stairs rising to the first floor
- Entrance hall
- 21 ft Triple aspect lounge/dining room with windows overlooking the communal gardens and double glazed French doors opening out onto a Juliette balcony
- Kitchen incorporating roll top work surfaces, base and wall units, integrated oven, grill, hob and extractor, recess plus plumbing for washing machine, recess for fridge, tiled splashbacks
- Bedroom one is a generous size double bedroom benefitting from a fitted double wardrobe
- En-suite shower room incorporating a corner shower cubicle, WC, pedestal wash hand basin, fully tiled walls
- Bedroom two is also a generous size double bedroom with a fitted double wardrobe
- Family bathroom incorporating a panelled bath with mixer taps and shower attachment, pedestal wash hand basin, WC, fully tiled walls
- The property is conveyed with a single garage
- All residents have the use of the beautifully kept communal gardens
- Further benefits include; double glazing, entryphone intercom system, a gas fired heating system and the property now comes to the market offered with no onward chain

## "A conveniently located apartment with a single garage and share of Freehold"