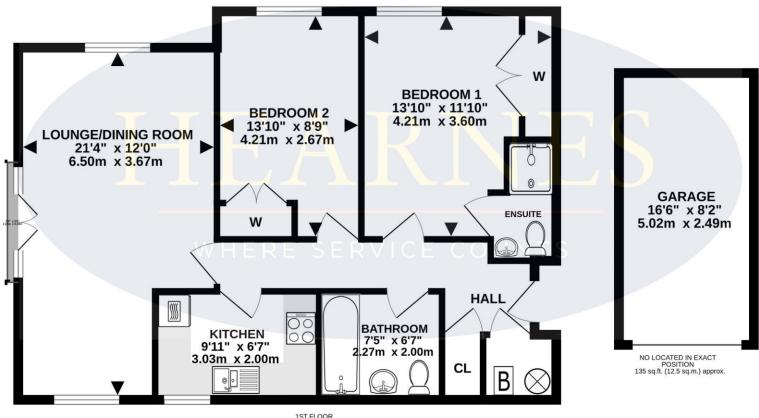

## TOTAL FLOOR AREA: 869 sq.ft. (80.8 sq.m.) approx.

Whilst every attempt has been made to ensure the accuracy of the floorplan contained here, measurements of doors, windows, rooms and any other items are approximate and no responsibility is taken for any error, omission or mis-statement. This plan is for illustrative purposes only and should be used as such by any prospective purchaser. The services, systems and appliances shown have not been tested and no guarantee as to their operability or efficiency can be given.

Made with Metropix ©2023

1ST FLOOR 735 sq.ft. (68.2 sq.m.) approx.