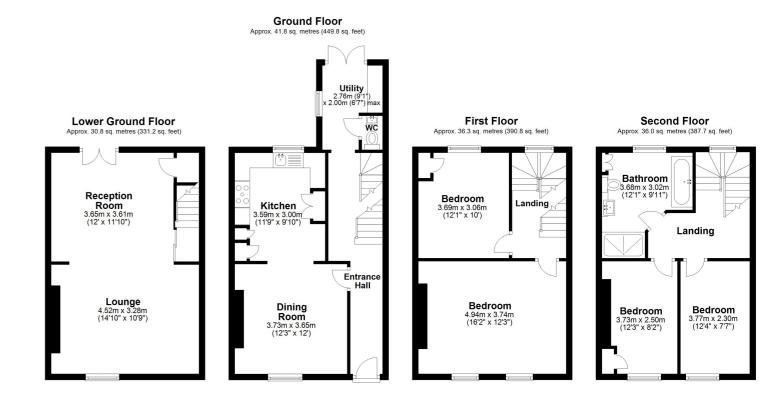

' 10" x 10' 9" (4.52m x 3.28m)

# **Reception Two**

12'0" x 11'10" (3.66m x 3.61m)

**Entrance Hall** 

## **Dining Room**

12' 3" x 12' 0" (3.73m x 3.66m)

#### Kitchen

11' 9" x 9' 10" (3.58m x 3.00m)

## **Utility Room**

9' 1" x 6' 7" (2.77m x 2.01m)

W.C

# First Floor Landing

#### **Bedroom One**

16' 2" x 12' 3" (4.93m x 3.73m)

#### **Bedroom Two**

12' 1" x 10' 0" (3.68m x 3.05m)

# **Second Floor Landing**

# **Family Bathroom**

12' 1" x 9' 11" (3.68m x 3.02m)

#### **Bedroom Three**

12' 3" x 8' 2" (3.73m x 2.49m)

#### **Bedroom Four**

12' 4" x 7' 7" (3.76m x 2.31m)

#### **Rear Garden**

We understand the property previously had off road parking to the rear. The garden has been extended into that space. But the garden can be made shorter to create off road parking again.



Whilst every attempt has been made to ensure the accuracy of the floor plan contained here, measurements of doors, windows, rooms and any other items are approximate and responsibility is taken for any error, omission or mis-statement. This plan is for illustrative purposes only and should be used as such by any prospective purchaser. Plan produced using Plan In