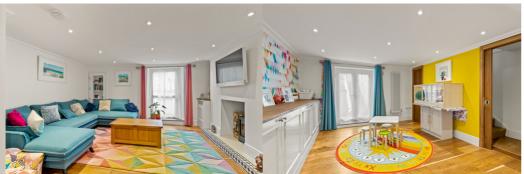

#### Kitchen

11' 9" x 9' 10" (3.58m x 3.00m)

## **Dining Room**

12' 3" x 12' 0" (3.73m x 3.66m)