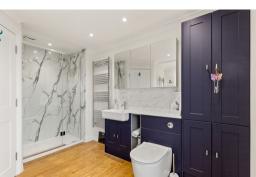

## Lounge

14' 10" x 10' 9" (4.52m x 3.28m)

# **Reception Two**

12'0" x 11'10" (3.66m x 3.61m)

**Entrance Hall** 