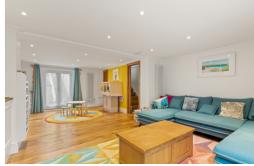

## Lounge

14' 10" x 10' 9" (4.52m x 3.28m)

# **Reception Two**

12'0" x 11'10" (3.66m x 3.61m)

**Entrance Hall** 