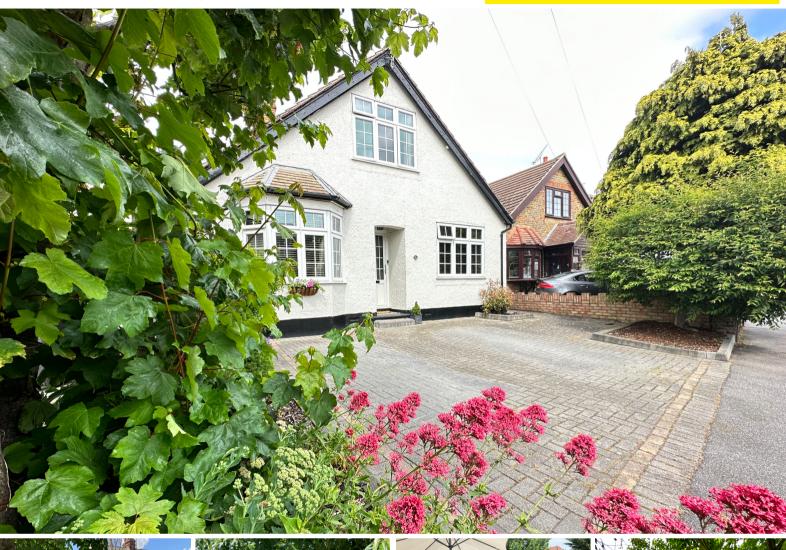

## Lady Lane, Chelmsford £550,000 Freehold

- Chalet style detached property
- · Gas central heating
- · Luxury Wet Room
- · Tastefully Decorated
- Walking distance to Chelmsford city centre and mainline railway station
- Two Ground Floor Bedrooms/Reception n Rooms

McCartney Sales and Lettings have great pleasure in offering for sale this extended four bedroom detached Chalet style bungalow situated in the popular area of Old Moulsham. The property has been tastefully extended and improved throughout providing plenty of flexible living space. Features include: private garden with side access and off road parking for two vehicles, double glazing throughout, kitchen/breakfast room, lounge/diner, luxury ground floor wet room, and two bedrooms to the ground floor which could be used as reception rooms as desired. On the first floor there are two further double bedrooms. The property is in catchment for several highly regarded primary and secondary schools and the Chelmsford College campuses. Moulsham Street and Chelmsford City centre are within walking distance, offering a range of shopping facilities and amenities, and Chelmsford mainline Railway Station has frequent trains running to London Liverpool Street.