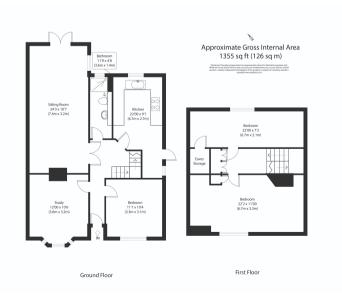

McCartney Sales and Lettings have great pleasure in offering for sale this extended four bedroom detached Chalet style bungalow situated in the popular area of Old Moulsham. The property has been tastefully extended and improved throughout providing plenty of flexible living space. Features include: private garden with side access and off road parking for two vehicles, double glazing throughout, kitchen/breakfast room, lounge/diner, luxury ground floor wet room, and two bedrooms to the ground floor which could be used as reception rooms as desired. On the first floor there are two further double bedrooms. The property is in catchment for several highly regarded primary and secondary schools and the Chelmsford College campuses. Moulsham Street and Chelmsford City centre are within walking distance, offering a range of shopping facilities and amenities, and Chelmsford mainline Railway Station has frequent trains running to London Liverpool Street.