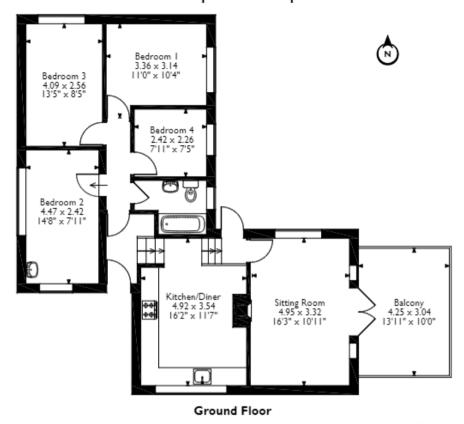

## Manor Park, Kingsbridge, Devon Approximate Gross Internal Area 83 Sq M/893 Sq Ft

Please note that the location of doors, windows and other items are approximate and this floorplan is to be used for illustrative purposes only. Unauthorized reproduction is prohibited.