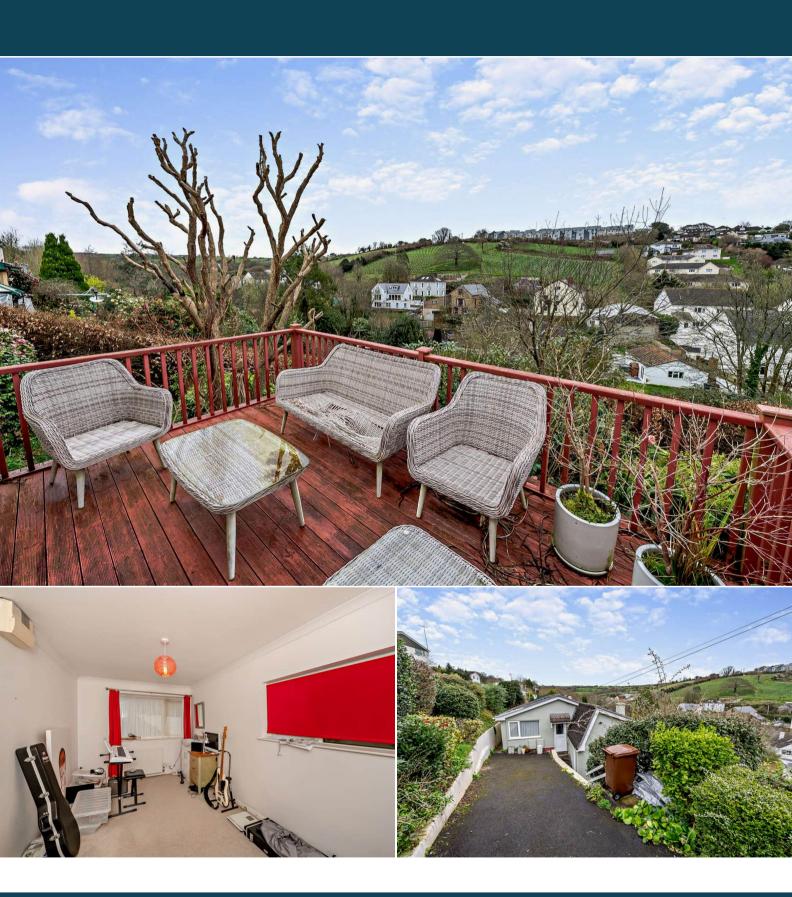

The council tax band is D.

The interior of this beautifully presented property comprises a spacious living room, fitted kitchen and dining room, 4 bedrooms, bathroom and balcony. The exterior boasts a private rear garden, perfect for enjoying the summer months.