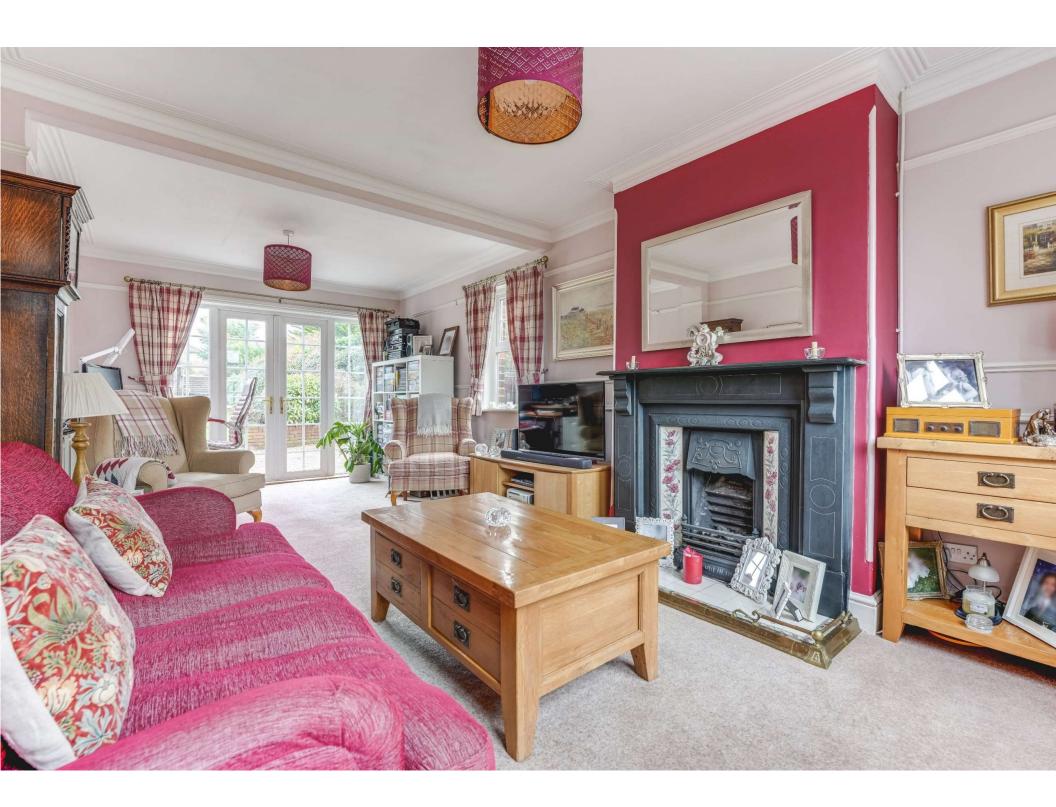

The ground floor further comprises of; a large, light and warming living room spanning 22' with feature fireplace offering dual aspect with doors opening out on to the patio area, a spacious dining room, again with feature fireplace, offing open plan living to the quaint kitchen complete with Range cooker, overlooks the sunny rear garden. Leading out from the kitchen, the ground floor further benefits from having a cloakroom, separate utility and boot room.