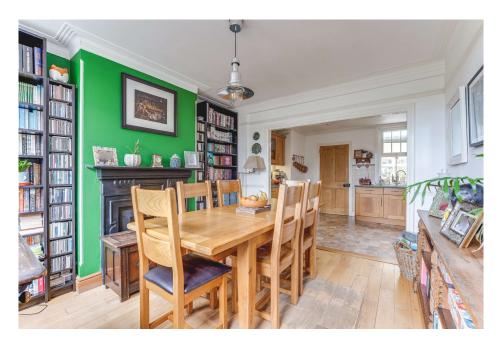

The ground floor further comprises of; a large, light and warming living room spanning 22' with feature fireplace offering dual aspect with doors opening out on to the patio area, a spacious dining room, again with feature fireplace, offing open plan living to the quaint kitchen complete with Range cooker, overlooks the sunny rear garden. Leading out from the kitchen, the ground floor further benefits from having a cloakroom, separate utility and boot room.