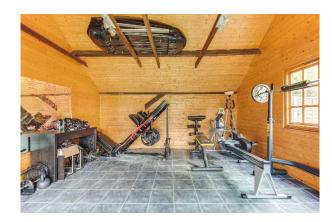

The enclosed and private rear garden is mostly laid to lawn however also provides shrubbed boarders with mature plants and a good sized patio area. Heading up to the top of the plot, you will find a second patio/BBQ area as well as the home gym and storage shed.