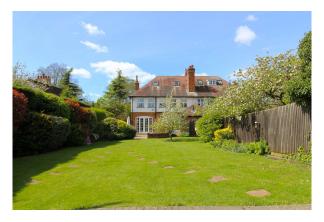

## Green Lane

The property itself is set comfortably back from the road and offers a large frontage currently laid mostly to pebble providing ample parking and low maintenance however has the scope for further landscaping.

The enclosed and private rear garden is mostly laid to lawn however also provides shrubbed boarders with mature plants and a good sized patio area. Heading up to the top of the plot, you will find a second patio/BBQ area as well as the home gym and storage shed.