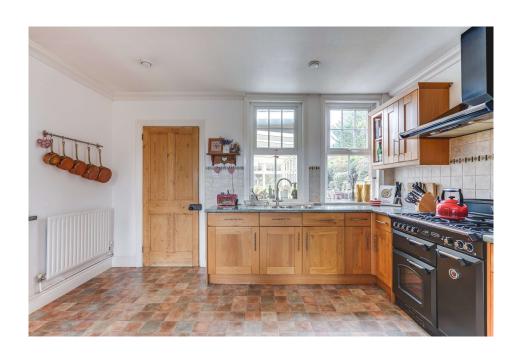

The ground floor further comprises of; a large, light and warming living room spanning 22' with feature fireplace offering dual aspect with doors opening out on to the patio area, a spacious dining room, again with feature fireplace, offing open plan living to the quaint kitchen complete with Range cooker, overlooks the sunny rear garden. Leading out from the kitchen, the ground floor further benefits from having a cloakroom, separate utility and boot room.