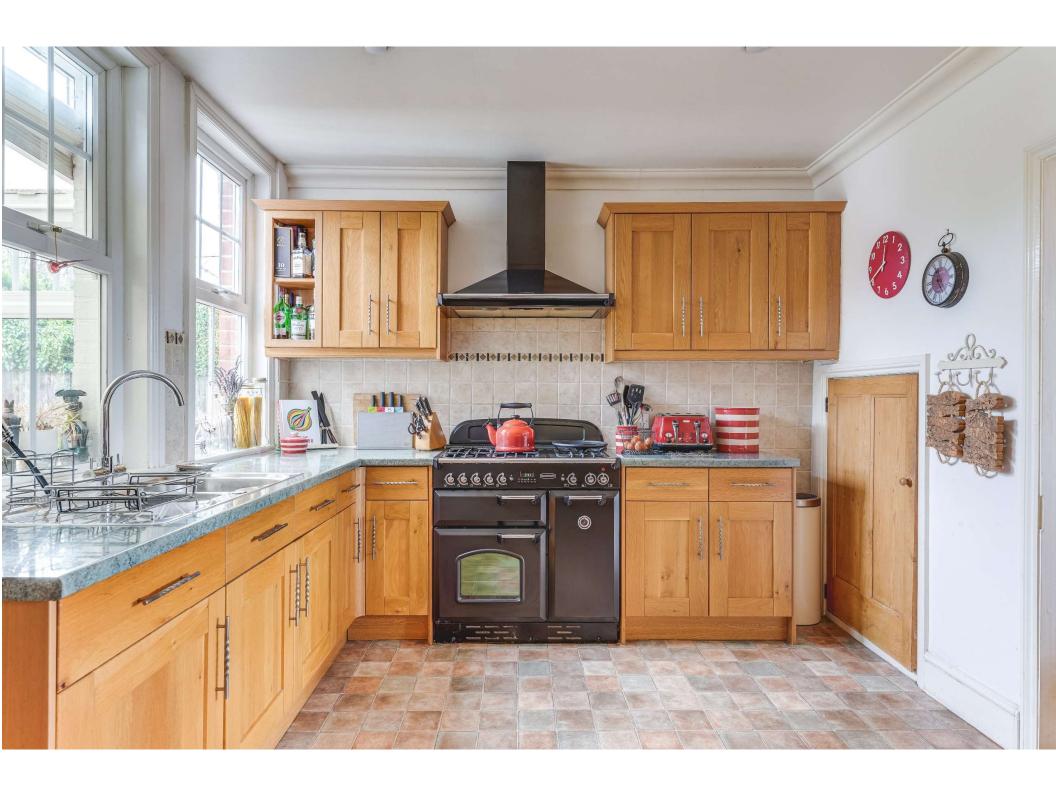

The ground floor further comprises of; a large, light and warming living room spanning 22' with feature fireplace offering dual aspect with doors opening out on to the patio area, a spacious dining room, again with feature fireplace, offing open plan living to the quaint kitchen complete with Range cooker, overlooks the sunny rear garden. Leading out from the kitchen, the ground floor further benefits from having a cloakroom, separate utility and boot room.