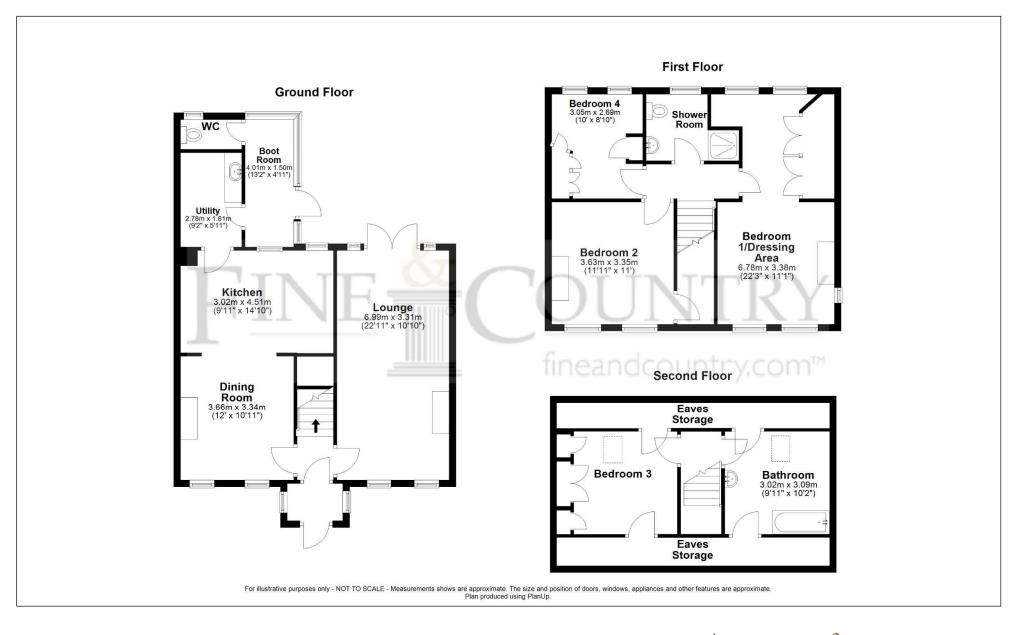

The ground floor further comprises of; a large, light and warming living room spanning 22' with feature fireplace offering dual aspect with doors opening out on to the patio area, a spacious dining room, again with feature fireplace, offing open plan living to the quaint kitchen complete with Range cooker, overlooks the sunny rear garden. Leading out from the kitchen, the ground floor further benefits from having a cloakroom, separate utility and boot room.

Upstairs to the first floor you will find two double bedrooms and a single room the generous master of which features a walk in dressing area upon entry. The modern and beautifully fitted family bathroom complete the first floor accommodation.

Walking through bedroom two, you are taken up in to the fourth bedroom this property has to offer. With built in wardrobes and a wealth of eaves storage, this makes for the ideal guest suite as the second floor also benefits from having a separate bath room, again providing storage.