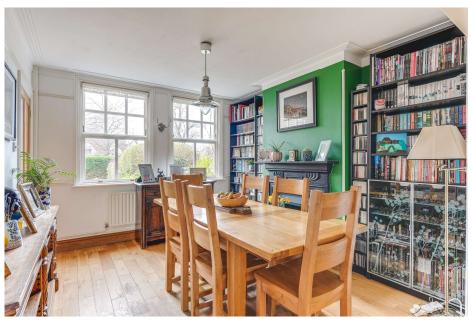

The ground floor further comprises of; a large, light and warming living room spanning 22' with feature fireplace offering dual aspect with doors opening out on to the patio area, a spacious dining room, again with feature fireplace, offing open plan living to the quaint kitchen complete with Range cooker, overlooks the sunny rear garden. Leading out from the kitchen, the ground floor further benefits from having a cloakroom, separate utility and boot room.