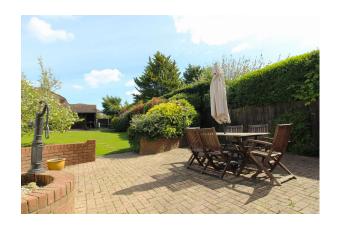

The enclosed and private rear garden is mostly laid to lawn however also provides shrubbed boarders with mature plants and a good sized patio area. Heading up to the top of the plot, you will find a second patio/BBQ area as well as the home gym and storage shed.