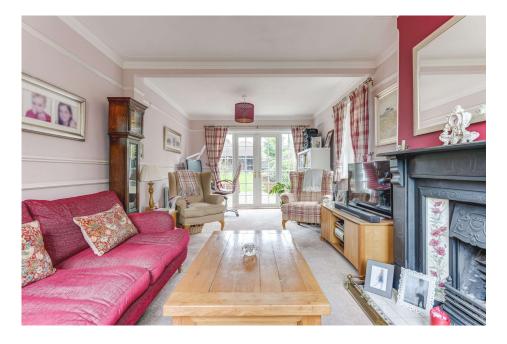

The ground floor further comprises of; a large, light and warming living room spanning 22' with feature fireplace offering dual aspect with doors opening out on to the patio area, a spacious dining room, again with feature fireplace, offing open plan living to the quaint kitchen complete with Range cooker, overlooks the sunny rear garden. Leading out from the kitchen, the ground floor further benefits from having a cloakroom, separate utility and boot room.