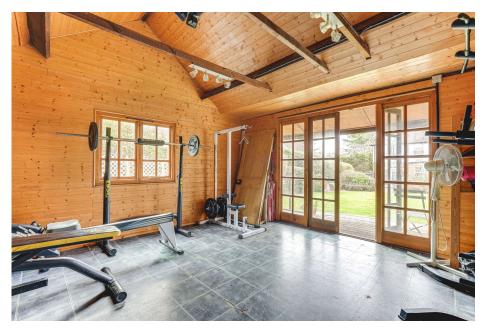

The enclosed and private rear garden is mostly laid to lawn however also provides shrubbed boarders with mature plants and a good sized patio area. Heading up to the top of the plot, you will find a second patio/BBQ area as well as the home gym and storage shed.