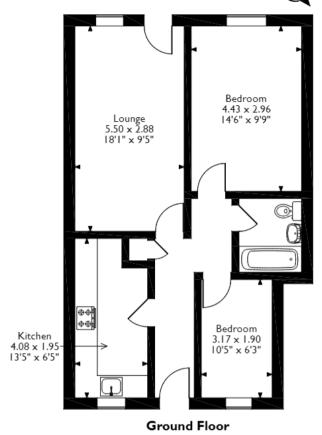

## Knox Road, Clacton-on-Sea, Essex Approximate Gross Internal Area 58 Sq M/624 Sq Ft

Please note that the location of doors, windows and other items are approximate and this floorolan is to be used for illustrative