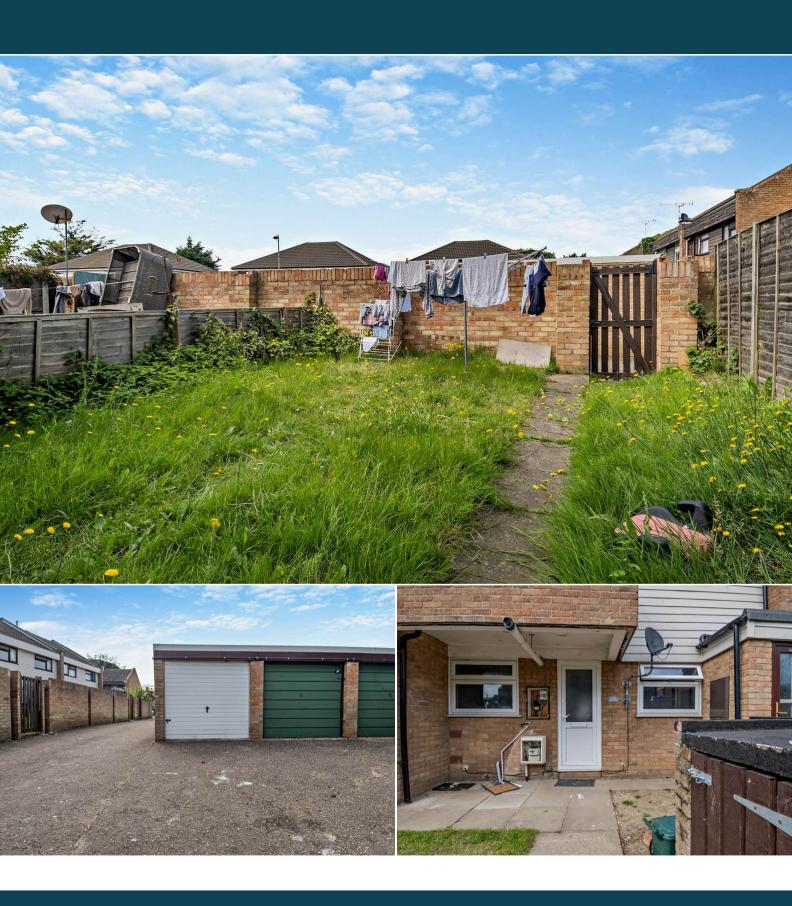

## Knox Road Clacton-on-Sea

Bettermove are proud to present this 2 bedroom ground floor Maisonette in Clacton-on-Sea available with no forward chain.

The property benefits from double glazing, gas central heating throughout and has ample on street parking available and a garage in a block. The council tax band is A.

The interior of this property comprises a spacious living room, two bedrooms, bathroom and the fitted kitchen on the ground floor. The exterior boasts a private rear garden, perfect for enjoying the summer months.