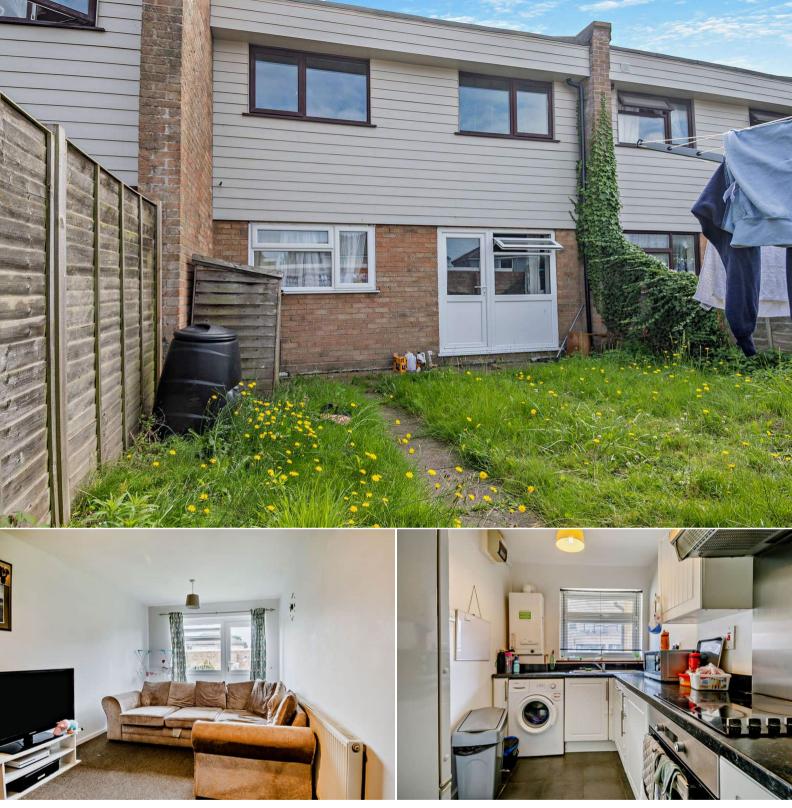

## Knox Road Clacton-on-Sea

Bettermove are proud to present this 2 bedroom ground floor Maisonette in Clacton-on-Sea available with no forward chain.

The property benefits from double glazing, gas central heating throughout and has ample on street parking available and a garage in a block. The council tax band is A.

The interior of this property comprises a spacious living room, two bedrooms, bathroom and the fitted kitchen on the ground floor. The exterior boasts a private rear garden, perfect for enjoying the summer months.

Located in the popular town of Clacton-on-Sea, the property is close to a range of amenities, including shops, supermarkets, restaurants and pubs. Excellent transport connections can be found from Clacton-on-Sea Train Station, the A133 and many local bus routes.