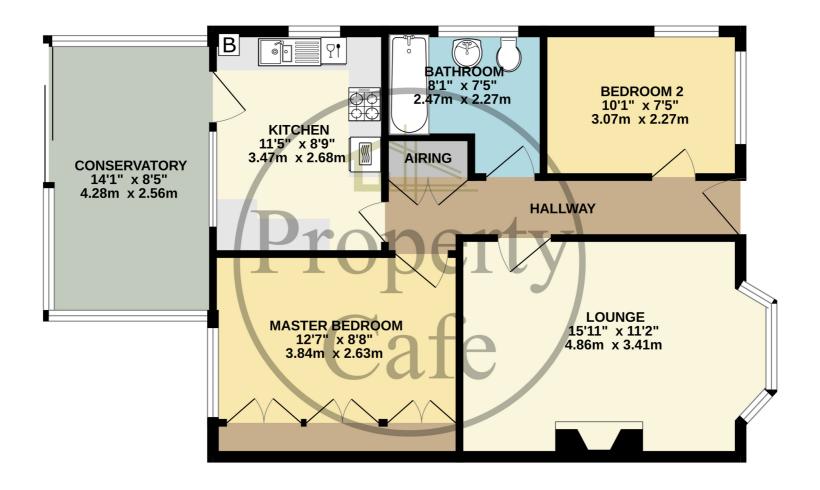

4 Sandbanks Way, Hailsham, East Sussex, BN27 3LL Immaculate Two Bed Semi-Detached Bungalow In Sought After & Quiet Location £299,950

The Property Cafe is delighted to Offer For Sale this immaculately presented Two Bedroom Semi-Detached Bungalow that is situated in a highly sought after cul-de-sac location within the quiet suburbs of Hailsham Town. Benefits & accommodation includes: A Good Size Entrance Hall With Ample Storage \* Two Good Size Bedrooms \* A West Facing Lounge With Bay Window \* A Modern Fitted Kitchen & Bathroom \* Lovely Neutral Colour Scheme \* 18ft Conservatory Overlooking The Low Maintenance Rear Garden \* Central Heating & Double Glazing Throughout \* Off Road Parking To The Front \* Timber Garden Shed \* Immaculate Front Garden With Central Lawn \* Good Size Insulated Loft \* Newly Re-felted & Overhauled Roof \* Situated In A Quiet Cul-De-Sac Location \* Close To The Town Centre & Excellent Shopping Amenities \* Close To Regular Bus Services \* An Internal Viewing Highly Recommended \* Please Call Our Sales Team On 01424 224488. Personal Interest Notification: In accordance with the Estate Agency Act 1979, we hereby confirm that the seller of the property known as 12 Gillham Wood Road, Bexhill on Sea is a Company Director of The Property Cafe, please accept this notice as a declaration of personal interest.

## **GROUND FLOOR**

The Property Cafe is delighted to Offer For Sale this immaculately presented Two Bedroom Semi-Detached Bungalow that is situated in a highly sought after cul-de-sac location within the quiet suburbs of Hailsham Town. Benefits & accommodation includes: A Good Size Entrance Hall With Ample Storage \* Two Good Size Bedrooms \* A West Facing Lounge With Bay Window \* A Modern Fitted Kitchen & Bathroom \* Lovely Neutral Colour Scheme \* 18ft Conservatory Overlooking The Low Maintenance Rear Garden \* Central Heating & Double Glazing Throughout \* Off Road Parking To The Front \* Timber Garden Shed \* Immaculate Front Garden With Central Lawn \* Good Size Insulated Loft \* Newly Re-felted & Overhauled Roof \* Situated In A Quiet Cul-De-Sac Location \* Close To The Town Centre & Excellent Shopping Amenities \* Close To Regular Bus Services \* An Internal Viewing Highly Recommended \* Please Call Our Sales Team On 01424 224488.