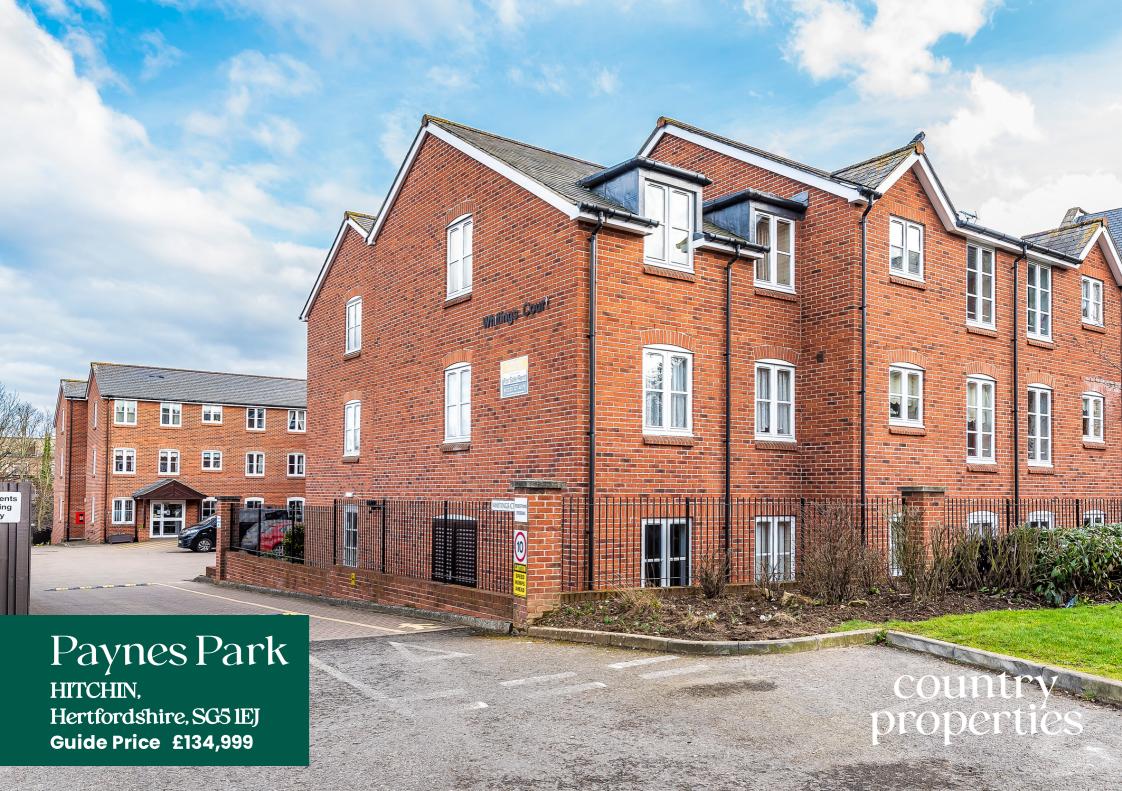

A superb one bedroom ground floor retirement apartment situated in a sought after development within a short walk to Hitchin town. The development benefits from a lovely communal dayroom and provides lifts and stairs to all floors. The apartment comprises of entrance hall, living area with double doors through to the fitted kitchen, spacious double bedroom with fitted wardrobes and three piece bathroom suite. The development also has a resident house manager and care alarm system.

- One bedroom upper ground floor retirement apartment
- Well presented throughout
- Communal lounge and garden areas
- House manager and emergency call system
- Town centre location
- NO ONWARD CHAIN

All measurements are approximate and quoted in metric with imperial equivalents and for general guidance only and whilst every attempt has been made to ensure accuracy, they must not be relied on. The fixtures, fittings and appliances referred to have not been tested and therefore no guarantee can be given and that they are in working order. Internal photographs are reproduced for general information and it must not be inferred that any item shown is included with the property. For a free valuation, contact the numbers listed on the brochure.