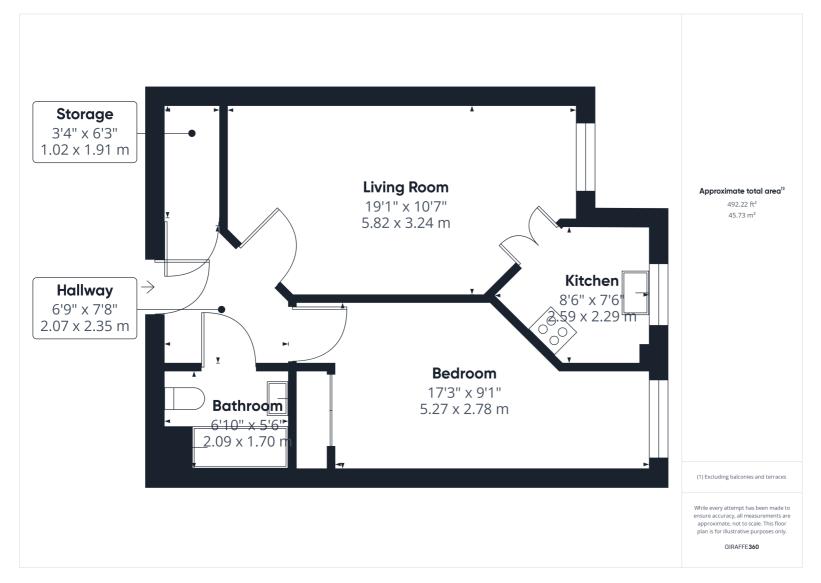

A superb one bedroom ground floor retirement apartment situated in a sought after development within a short walk to Hitchin town. The development benefits from a lovely communal dayroom and provides lifts and stairs to all floors. The apartment comprises of entrance hall, living area with double doors through to the fitted kitchen, spacious double bedroom with fitted wardrobes and three piece bathroom suite. The development also has a resident house manager and care alarm system.

- One bedroom upper ground floor retirement apartment
- Well presented throughout
- Communal lounge and garden areas
- House manager and emergency call system
- Town centre location
- NO ONWARD CHAIN

All measurements are approximate and quoted in metric with imperial equivalents and for general guidance only and whilst every attempt has been made to ensure accuracy, they must not be relied on. The fixtures, fittings and appliances referred to have not been tested and therefore no guarantee can be given and that they are in working order. Internal photographs are reproduced for general information and it must not be inferred that any item shown is included with the property. For a free valuation, contact the numbers listed on the brochure.