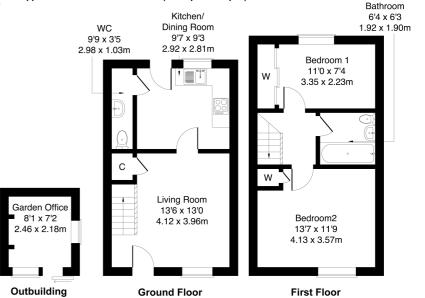

#### 32 Dunipace Road, Edinburgh, EH12 9GH

ESTATE Approximate Gross Internal Area: (710 sq ft - 66 sq m.)

Legal Disclaimer: Floor-plan and measurements are for illustrative guidance only, and not intended to form part of any contract.

Comprises a living room, dining/kitchen, two double bedrooms, a family bathroom and a ground-floor WC.

With tasteful decor throughout, features include a modern fitted kitchen and bathroom suites, and a high-end garden office with power and lighting.

The entrance opens to the front-facing lounge, featuring a built-in, under-stair, storage cupboard, modern wood-effect flooring, access to the kitchen and the carpeted stairway to the first floor. Rear-facing, the dining/kitchen has stylish flooring, a door to the garden, and gives access to the WC with a two-piece suite. Modern fitted units include stone-effect worktops with matching upstands, a sink with a drainer, an integrated double oven, a gas hob and a canopy.

On the first floor, bedroom one overlooks the rear garden and features built-in mirrored wardrobes and carpeted flooring. Bedroom two is set to the front, with carpeted flooring, a built-in store cupboard and further fitted storage solutions.

Completing the accommodation, the family bathroom is set internally and is fitted with a three-piece suite, including a mains mixer shower over the bath and tiled splash walls.