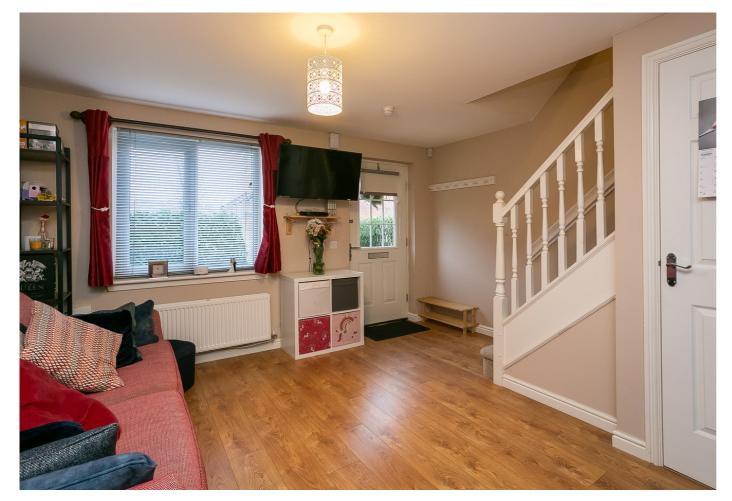

The entrance opens to the front-facing lounge, featuring a built-in, under-stair, storage cupboard, modern wood-effect flooring, access to the kitchen and the carpeted stairway to the first floor. Rear-facing, the dining/kitchen has stylish flooring, a door to the garden, and gives access to the WC with a two-piece suite. Modern fitted units include stone-effect worktops with matching upstands, a sink with a drainer, an integrated double oven, a gas hob and a canopy.