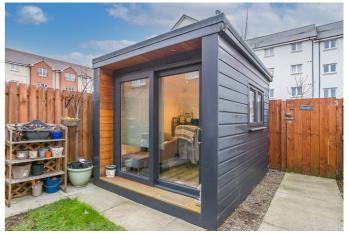

A further highlight is a self-contained garden room or office, with electric heating and a broadband connection.

The development also offers additional, unrestricted on-street parking and visitor spaces, and well-maintained communal grounds including a children's playground.