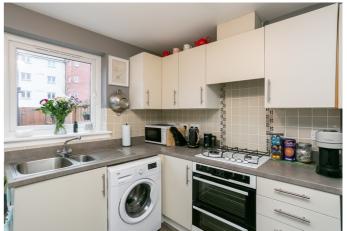

The entrance opens to the front-facing lounge, featuring a built-in, under-stair, storage cupboard, modern wood-effect flooring, access to the kitchen and the carpeted stairway to the first floor. Rear-facing, the dining/kitchen has stylish flooring, a door to the garden, and gives access to the WC with a two-piece suite. Modern fitted units include stone-effect worktops with matching upstands, a sink with a drainer, an integrated double oven, a gas hob and a canopy.