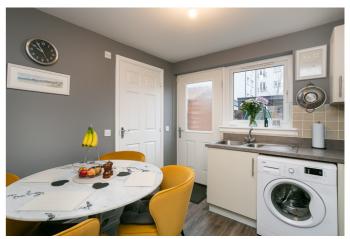

The entrance opens to the front-facing lounge, featuring a built-in, under-stair, storage cupboard, modern wood-effect flooring, access to the kitchen and the carpeted stairway to the first floor. Rear-facing, the dining/kitchen has stylish flooring, a door to the garden, and gives access to the WC with a two-piece suite. Modern fitted units include stone-effect worktops with matching upstands, a sink with a drainer, an integrated double oven, a gas hob and a canopy.