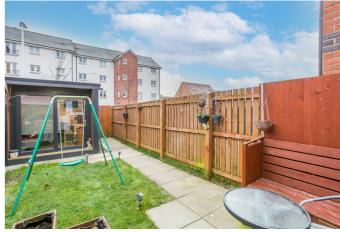

In addition, there is gas central heating, double glazing, contemporary flooring, and good storage provision.

Externally, there is a lawn and paved path to the front, whilst an enclosed rear garden features a lawn and a paved patio.

A further highlight is a self-contained garden room or office, with electric heating and a broadband connection.

The development also offers additional, unrestricted on-street parking and visitor spaces, and well-maintained communal grounds including a children's playground.