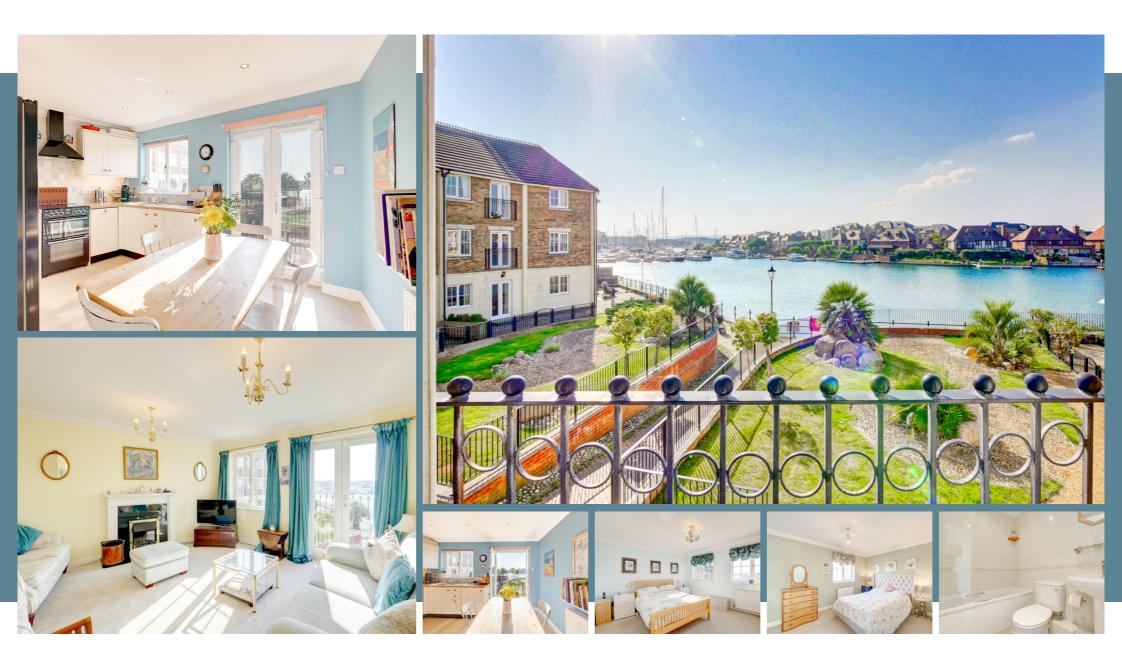

#### PRICE GUIDE £440,000 - £465,000

WATCH THE FILM AND 3D TOUR and view EXPERT PHOTOGRAPHY at craneandco.co.uk (ALL PROVIDED FREE FOR ALL OUR SELLERS)

Inner harbour views come with this 3/4 bedroom end of terrace townhouse in the sought-after North Harbour. The accommodation is plentiful and with the shimmering waters outside, it fills this family home with an abundance of light. The accommodation is flexible having 3 bedrooms over the top 2 floors with the master bedroom complete with en-suite shower room. The study on the ground floor has multiple uses - as an extra bedroom, a 2nd reception room or a play room for the little ones. The living room takes in the harbour views beyond, with it's stunning Juliet balcony letting the sea breeze awaken you with the sound of the sails as the boats sail past. The garden terrace is the perfect alfresco dining space and over looks the residents communal gardens. A home that offers so much and also comes with a garage and allocated parking....