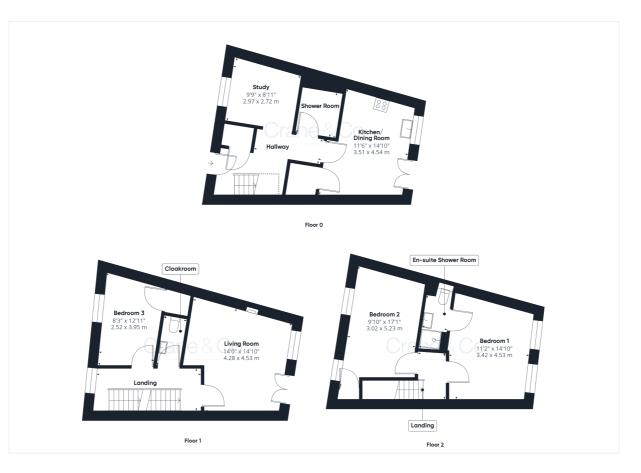

#### Room Sizes

Entrance Hall Study - 9' 9" x 8' 11" Shower Room Kitchen/Dining Room - 14' 10" x 11' 6" First Floor Landing Living Room - 14' 10" x 14' 0" Cloakroom Bedroom 3 - 12' 11" x 8' 3" Second Floor Landing Bedroom 1 - 14' 10" x 11' 2" En-suite Shower Room Bedroom 2 - 17' 1" x 9' 10" Outside Front Garden Allocated Parking Spaces Garage Rear Garden Communal Garden