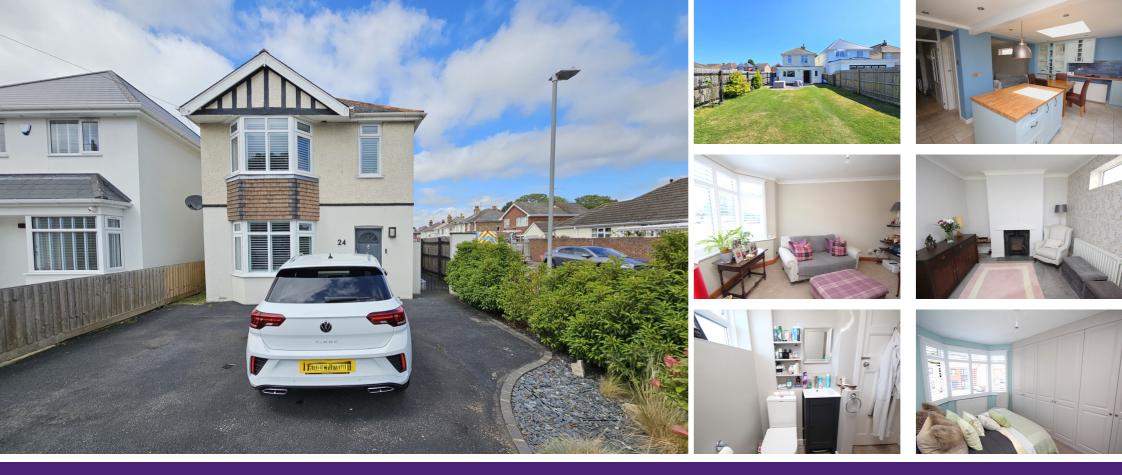

## 24 Vicarage Road, Oakdale, Poole, Dorset BH15 3BA

A superb three bedroom detached house conveniently situated on this corner plot in the heart of Oakdale within walking distance of local shops, parks, schools and doctors surgeries. This well presented property presents an ideal family home and internal viewing is highly advised to not only appreciate its fantastic location but also the good sized accommodation on offer, which comprises: lounge, newly fitted stunning bespoke kitchen/diner, sitting room, modern downstairs shower room, two double bedrooms, one single bedroom and a contemporary shower room. Externally the property boasts an extensive rear garden with vast lawned area and sun patio. To the front the ample driveway provides off road parking. Further features include: Woodburner to sitting room, feature wall mounted electric fire to lounge, island and sky light to kitchen/diner, storage cupboard, fitted wardrobes, fitted shutters and blinds, gas central heating and UPVC double glazing. Nearby Schools - Stanley Green Infants, Oakdale Primary, Poole High School and St Edwards RC/CoE Secondary.