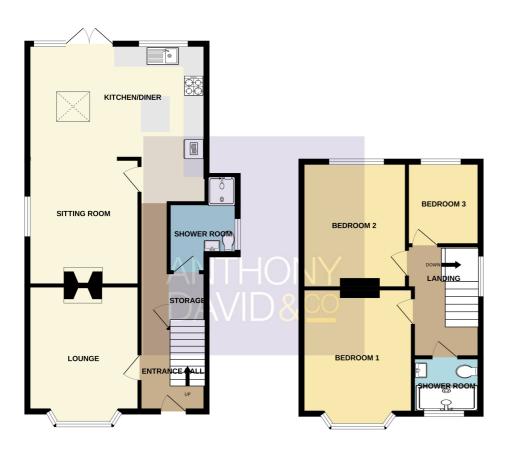

## ANTHONY DAVID&

GROUND FLOOR 664 sq.ft. (61.7 sq.m.) approx. 1ST FLOOR 443 sq.ft. (41.2 sq.m.) approx.

TOTAL FLOOR AREA: 1108 sqft; (102.9 sq m) approx. empt has been made to ensure the accuracy of the fooghan contained here, measurement var, rooms and any other items are approximate and no responsibility is taken for any enter the intermet. The spin and is for ill strately emposes only and should be used at such by any hater. The intermet and the spin and the spin and any other intermet as to their operability or efficiency can be green. Entrance Hall 20' 7" x 5' 10" (6.27m x 1.78m) max
Lounge 13' 7" x 11' (4.14m x 3.35m) max
Sitting Room 12' 6" x 10' 5" (3.81m x 3.18m)
Kitchen/Diner 17' 8" x 15' 2" (5.38m x 4.62m)
Shower Room 6' 9" x 5' 1" (2.06m x 1.55m) max
Landing Doors to
Bedroom 1 13' 9" x 11' (4.19m x 3.35m) max
Bedroom 2 12' x 10' 5" (3.66m x 3.18m)
Bedroom 3 8' 4" x 6' 5" (2.54m x 1.96m)
Bathroom 5' 10" x 5' 6" (1.78m x 1.68m)
Garden Store 11' 5" x 5' 7" (3.48m x 1.70m)