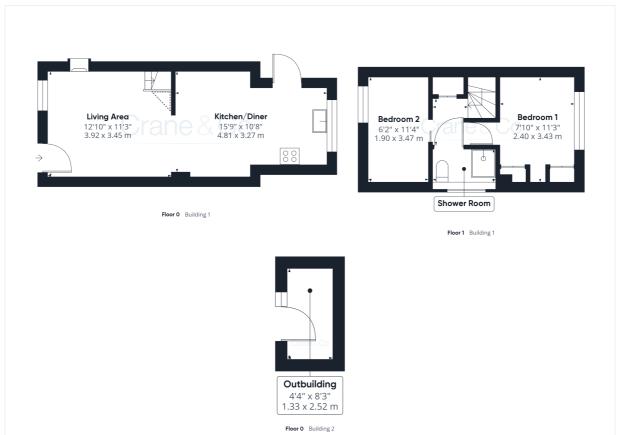

#### Room Sizes

Living Area - 12' 10" x 11' 3" Kitchen/Dining - 15' 9" x 10' 8" Bedroom 1 - 11'3" x 7' 10" Bedroom 2 - 11' 4" x 6' 2" Shower Room Outside Courtyard Garden

2 Candle Cottages, Stoney Lane, Hailsham, East Sussex BN27 2AP