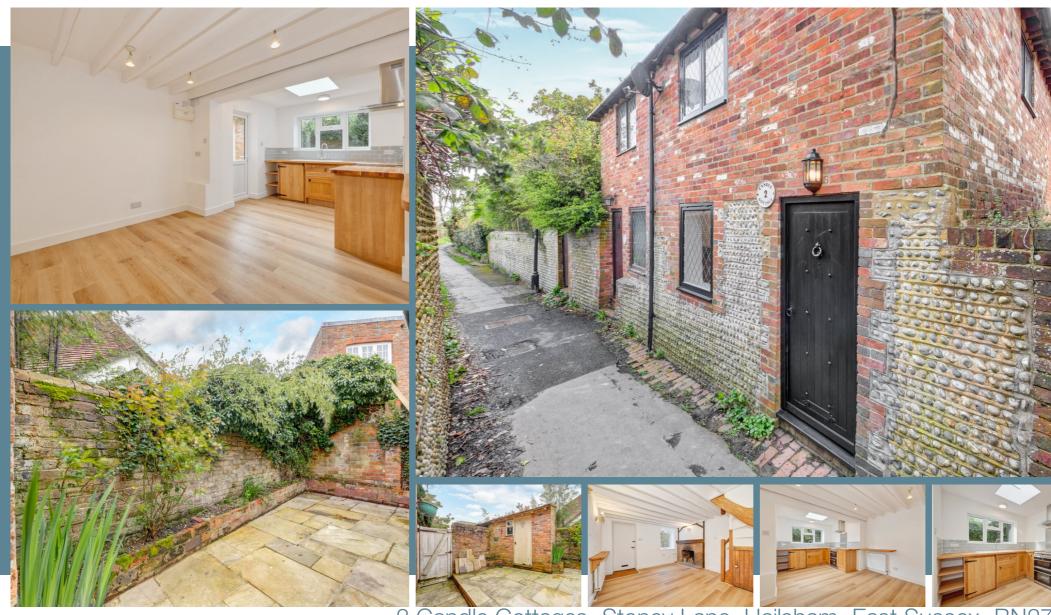

This could be your dream chocolate box cottage! Tucked down a historic twitten, in a Conservation Area within yards from the town centre, this charming home retains the value of peaceful living while being conveniently located and bursting with a wealth of character. The open plan living space is ready for modern-day living with the kitchen being extended, now offering a great sociable space. The fireplace makes the living area warm and engaging while the window provides a light and bright environment overlooking the lane to the front, it's a room that anyone would want to spend time in. The wooden kitchen harmoniously blends with the character while the modern touches and lovely skylight add the all-important functionality and airy feel. Step outside into the courtyard patio garden where you feel like you could be deep in the countryside, the perfect place to sit back and unwind. Plus, there is a handy brick outbuilding which, with a water supply, has so many possibilities for use. Located on the first floor are the 2 bedrooms and a shower room. Let us show you around to fully appreciate this charming home...