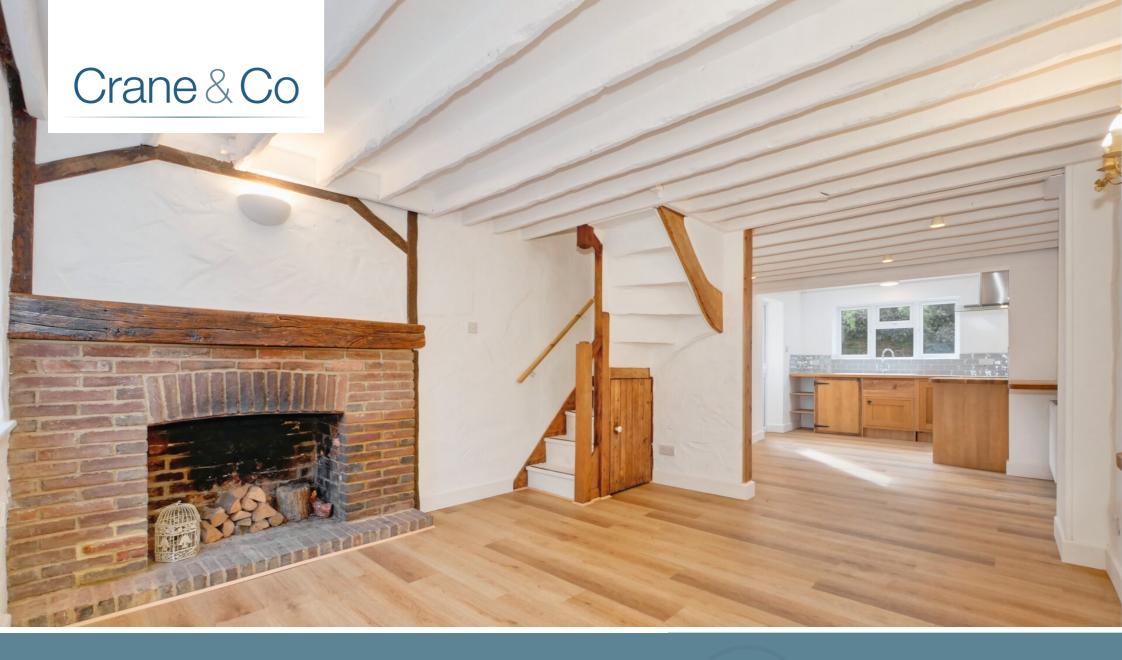

This could be your dream chocolate box cottage! Tucked down a historic twitten, in a Conservation Area within yards from the town centre, this charming home retains the value of peaceful living while being conveniently located and bursting with a wealth of character. The open plan living space is ready for modern-day living with the kitchen being extended, now offering a great sociable space. The fireplace makes the living area warm and engaging while the window provides a light and bright environment overlooking the lane to the front, it's a room that anyone would want to spend time in. The wooden kitchen harmoniously blends with the character while the modern touches and lovely skylight add the all-important functionality and airy feel. Step outside into the courtyard patio garden where you feel like you could be deep in the countryside, the perfect place to sit back and unwind. Plus, there is a handy brick outbuilding which, with a water supply, has so many possibilities for use. Located on the first floor are the 2 bedrooms and a shower room. Let us show you around to fully appreciate this charming home...

#### Room Sizes

Living Area - 12' 10" x 11' 3" Kitchen/Dining - 15' 9" x 10' 8" Bedroom 1 - 11'3" x 7' 10" Bedroom 2 - 11' 4" x 6' 2" Shower Room Outside Courtyard Garden

2 Candle Cottages, Stoney Lane, Hailsham, East Sussex BN27 2AP