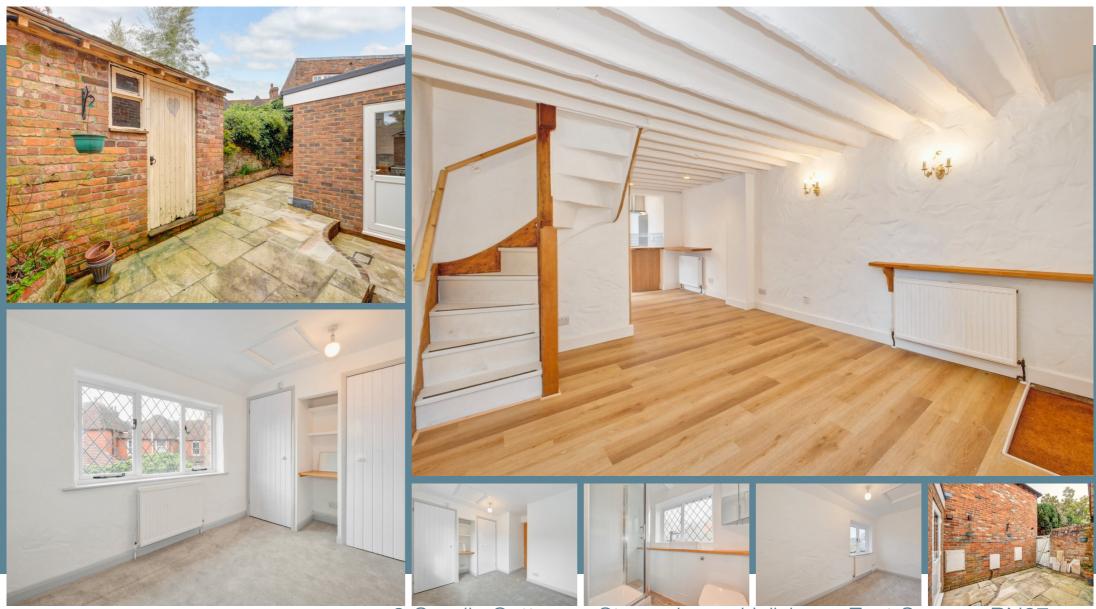

This could be your dream chocolate box cottage! Tucked down a historic twitten, in a Conservation Area within yards from the town centre, this charming home retains the value of peaceful living while being conveniently located and bursting with a wealth of character. The open plan living space is ready for modern-day living with the kitchen being extended, now offering a great sociable space. The fireplace makes the living area warm and engaging while the window provides a light and bright environment overlooking the lane to the front, it's a room that anyone would want to spend time in. The wooden kitchen harmoniously blends with the character while the modern touches and lovely skylight add the all-important functionality and airy feel. Step outside into the courtyard patio garden where you feel like you could be deep in the countryside, the perfect place to sit back and unwind. Plus, there is a handy brick outbuilding which, with a water supply, has so many possibilities for use. Located on the first floor are the 2 bedrooms and a shower room. Let us show you around to fully appreciate this charming home...