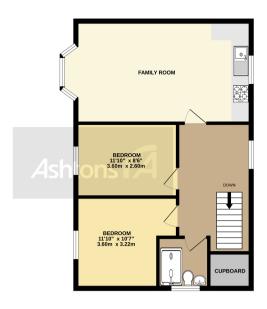

An exciting opportunity to acquire a first floor maisonette apartment on the popular Thorneycroft development. This ideal home has it's own external front door leading to entrance hall and up private staircase leading to the homely apartment. The accommodation comprises; modern kitchen/living room with bay window, two good sized double bedrooms and a luxury bathroom with walk in shower and storage cupboard. Externally the apartment has it's own parking space and there is a green with children's play area just outside. This property will appeal to first time buyers, investors and downsizers a like, it has been extremely well maintained and is neutrally decorated throughout. Located close to Warrington town centre with all the amenities, shops and transport links.