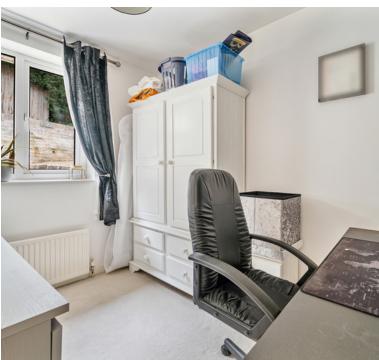

## **Bedroom Two**

9' 11" x 9' 0" (3.02m x 2.74m) UPVC double glazed window to rear aspect, radiator.

## **Bedroom Three**

7' 5" x 9' 3" (2.26m x 2.82m) UPVC double glazed window to rear aspect, radiator.