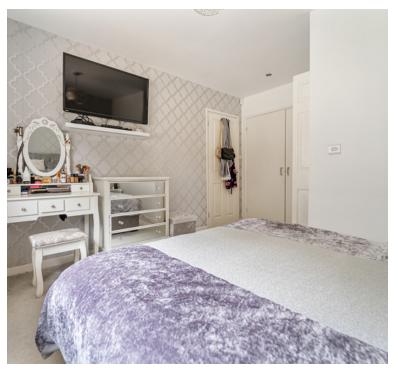

## Bedroom One

11' 7" x 12' 6" (3.53m x 3.81m) UPVC double glazed window to rear aspect, radiator and built in wardrobes, door to;