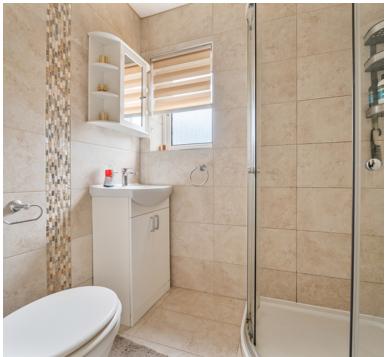

#### Bathroom

7' 4" x 5' 9" (2.24m x 1.75m) UPVC double glazed obscure window to side aspect, low level WC, vanity wash hand basin, fully enclosed corner shower with fitted shower attachment, heated towel rail.