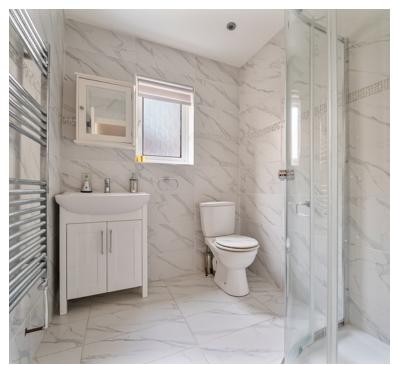

# **En-Suite**

5' 3" x 6' 0" (1.60m x 1.83m) UPVC double glazed obscure window to side aspect, low level WC, vanity wash hand basin, fully enclosed corner shower with shower attachment, heated towel rail.