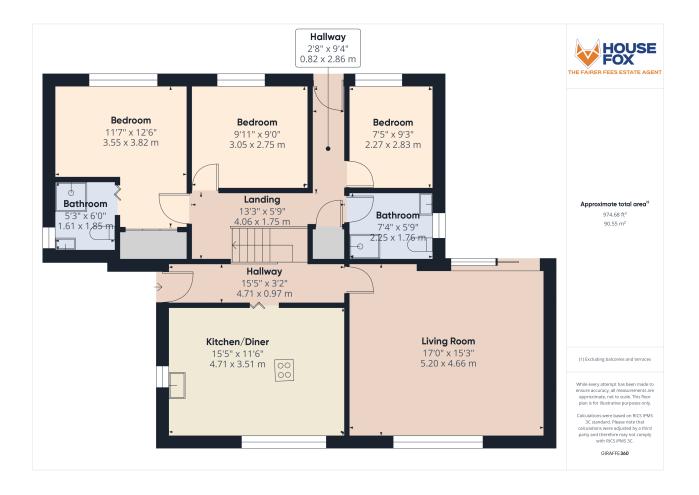

#### **ROOM DESCRIPTIONS**

#### Entrance

Pathway leading to steps which then gives you access to main front door;

# **Entrance Hall**

Steps rising to first floor landing, doors to living room and kitchen/diner, radiator.

# Kitchen/Diner

15' 5" x 11' 6" (4.70m x 3.51m) UPVC double glazed window to front aspect, range of wall and base units inset sink and drainer with mixer taps over, integrated fridge/freezer, integrated dish washer and integrated washing machine, you also benefit from having an eye level built in oven and also a five ring gas hob which is built in on the beautiful island which also has seating around, radiator.

# Living Room

17' 0" x 15' 3" (5.18m x 4.65m) UPVC double glazed sliding doors to rear garden, UPVC double glazed windows to front aspect, radiator

## Stairs Rising to First Floor Landing

## Bedroom One

11' 7" x 12' 6" (3.53m x 3.81m) UPVC double glazed window to rear aspect, radiator and built in wardrobes, door to;

# **En-Suite**

5' 3" x 6' 0" (1.60m x 1.83m) UPVC double glazed obscure window to side aspect, low level WC, vanity wash hand basin, fully enclosed corner shower with shower attachment, heated towel rail.

## **Bedroom Two**

9' 11" x 9' 0" (3.02m x 2.74m) UPVC double glazed window to rear aspect, radiator.

## **Bedroom Three**

7' 5" x 9' 3" (2.26m x 2.82m) UPVC double glazed window to rear aspect, radiator.

#### Bathroom

7' 4" x 5' 9" (2.24m x 1.75m) UPVC double glazed obscure window to side aspect, low level WC, vanity wash hand basin, fully enclosed corner shower with fitted shower attachment, heated towel rail.