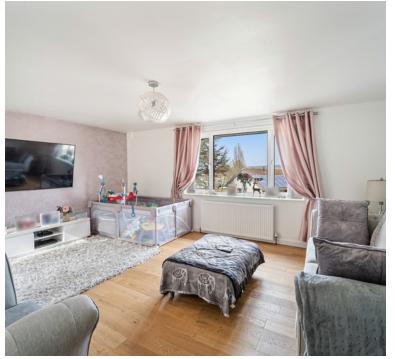

# Living Room

17' 0" x 15' 3" (5.18m x 4.65m) UPVC double glazed sliding doors to rear garden, UPVC double glazed windows to front aspect, radiator