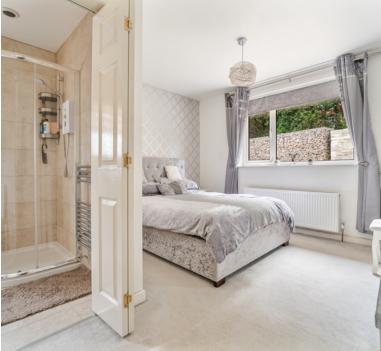

## Bedroom One

11' 7" x 12' 6" (3.53m x 3.81m) UPVC double glazed window to rear aspect, radiator and built in wardrobes, door to;

# **En-Suite**

5' 3" x 6' 0" (1.60m x 1.83m) UPVC double glazed obscure window to side aspect, low level WC, vanity wash hand basin, fully enclosed corner shower with shower attachment, heated towel rail.