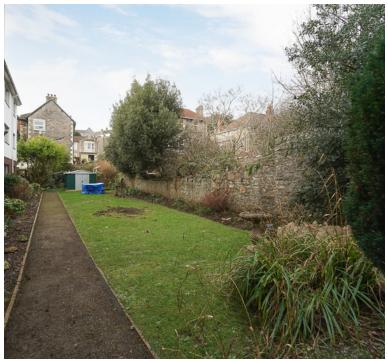

/diner:

16' 1" x 15' 8" (4.90m x 4.78m) 2 radiators, sliding patio door to the balcony

## **Balcony:**

South facing, a lovely place to sit and relax

#### Kitchen:

10' 8" x 8' 1" (3.25m x 2.46m) Sink unit, floor and wall units, built in oven and hob, plumbing for washing machine, radiator, double glazed window

#### Bedroom 1:

13' 9" x 12' 2" (4.19m x 3.71m) Radiator, double glazed window, wardrobe

#### Bedroom 2:

11' 2" x 8' 1" (3.40m x 2.46m) Radiator, double glazed window, wardrobe

#### Shower room:

Shower cubicle, wash hand basin, double glazed window, heated towel rail, low level WC

# Communal gardens:

To the rear of the building is the communal gardens.

# Garage and visitor parking:

The apartment comes with a SINGLE GARAGE plus you have visitor parking spaces













#### **FLOORPLAN & EPC**

Floor Plan Approx. 71.5 sq. metres (769.9 sq. feet)



Total area: approx. 71.5 sq. metres (769.9 sq. feet)