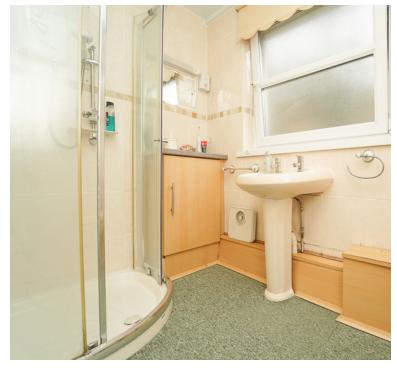

#### Shower room:

Shower cubicle, wash hand basin, double glazed window, heated towel rail, low level WC