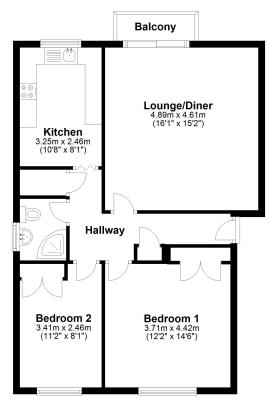

The communal hallway has entry phone security system and stairs to the first floor, the apartment comprises hallway, a 16ft x 15ft lounge/diner with sliding doors to the South facing balcony, 2 bedrooms both with fitted wardrobes, kitchen, shower room, plus gas central heating, double glazing, communal gardens, garage and visitor parking.

## Hallway:

Cupboard, radiator

## Lounge/diner:

16' 1" x 15' 8" (4.90m x 4.78m) 2 radiators, sliding patio door to the balcony

## **Balcony:**

South facing, a lovely place to sit and relax

#### Kitchen:

10' 8" x 8' 1" (3.25m x 2.46m) Sink unit, floor and wall units, built in oven and hob, plumbing for washing machine, radiator, double glazed window

#### Bedroom 1:

13' 9" x 12' 2" (4.19m x 3.71m) Radiator, double glazed window, wardrobe

#### Bedroom 2:

11' 2" x 8' 1" (3.40m x 2.46m) Radiator, double glazed window, wardrobe

#### Shower room:

Shower cubicle, wash hand basin, double glazed window, heated towel rail, low level WC

#### **FLOORPLAN & EPC**

Floor Plan Approx. 71.5 sq. metres (769.9 sq. feet)

Total area: approx. 71.5 sq. metres (769.9 sq. feet)