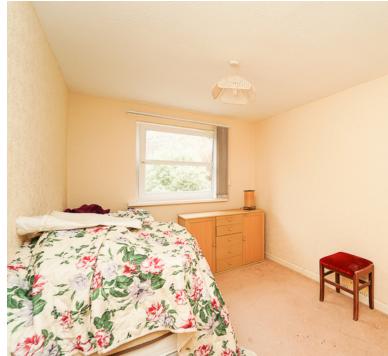

#### Bedroom 1:

13' 9" x 12' 2" (4.19m x 3.71m) Radiator, double glazed window, wardrobe

#### Bedroom 2:

11' 2" x 8' 1" (3.40m x 2.46m) Radiator, double glazed window, wardrobe