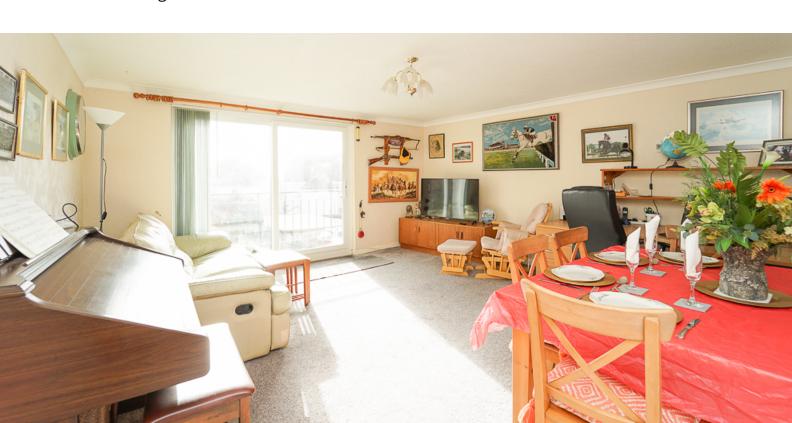

## Lounge/diner:

16' 1" x 15' 8" (4.90m x 4.78m) 2 radiators, sliding patio door to the balcony

## **Balcony:**

South facing, a lovely place to sit and relax