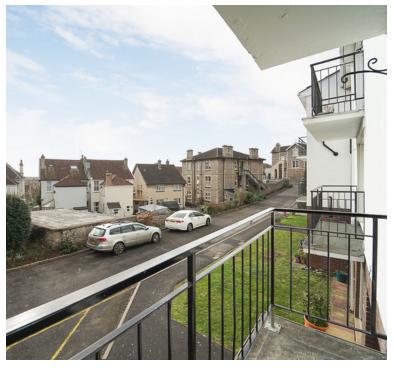

## Lounge/diner:

16' 1" x 15' 8" (4.90m x 4.78m) 2 radiators, sliding patio door to the balcony

## **Balcony:**

South facing, a lovely place to sit and relax

#### Kitchen:

10' 8" x 8' 1" (3.25m x 2.46m) Sink unit, floor and wall units, built in oven and hob, plumbing for washing machine, radiator, double glazed window

#### Bedroom 1:

13' 9" x 12' 2" (4.19m x 3.71m) Radiator, double glazed window, wardrobe

#### Bedroom 2:

11' 2" x 8' 1" (3.40m x 2.46m) Radiator, double glazed window, wardrobe

#### Shower room:

Shower cubicle, wash hand basin, double glazed window, heated towel rail, low level WC

# Communal gardens:

To the rear of the building is the communal gardens.

# Garage and visitor parking:

The apartment comes with a SINGLE GARAGE plus you have visitor parking spaces













#### **FLOORPLAN & EPC**

Floor Plan Approx. 71.5 sq. metres (769.9 sq. feet)



Total area: approx. 71.5 sq. metres (769.9 sq. feet)