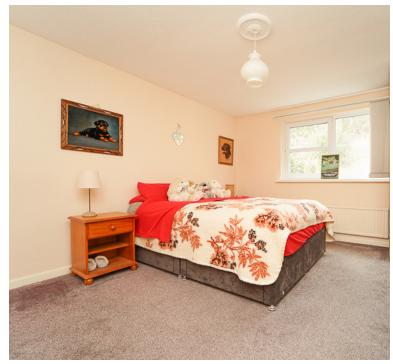

#### Bedroom 1:

13' 9" x 12' 2" (4.19m x 3.71m) Radiator, double glazed window, wardrobe

#### Bedroom 2:

11' 2" x 8' 1" (3.40m x 2.46m) Radiator, double glazed window, wardrobe