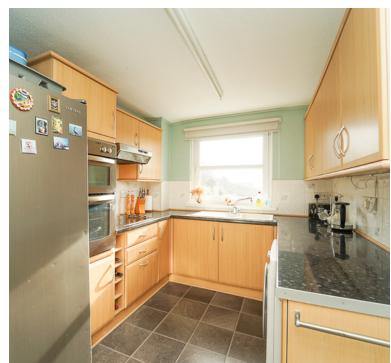

#### Kitchen:

10' 8" x 8' 1" (3.25m x 2.46m) Sink unit, floor and wall units, built in oven and hob, plumbing for washing machine, radiator, double glazed window