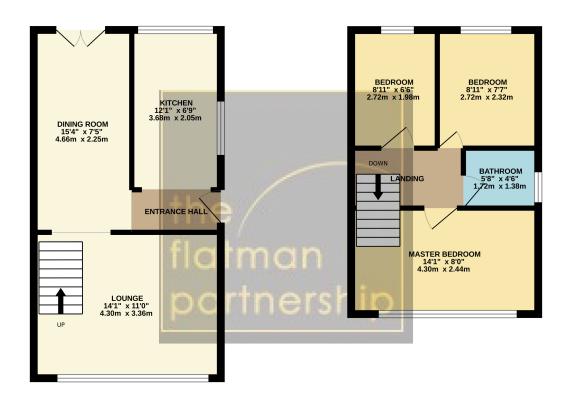

## 111 Alderbury Road, Slough, Berkshire. SL3 8DL. £500,000

The Flatman Partnership are delighted to offer to the market, with no onward chain, this three-bedroom semi-detached family house within the heart of Langley Village. Walking distance to Langley Railway Station, 0.2 miles (Future Crossrail) perfect for commuters into London, and easy access to M4 & M24 Motorways. The property is ideally located for an abundance of good Ofsted-rated schools with Langley Academy and Langley Hall Primary Schools both being 0.4 Miles, Langley Grammar just 0.6 miles, and Castleview Primary less than a mile away. The house is comprised of a sizable living room, a fully fitted kitchen. On the first floor, there are two double bedrooms, a further single room, and a well-appointed family bathroom. The exterior offers driveway parking for multiple cars, a garage, and front and rear gardens.

Viewings Available Saturday 5th November 2022

GROUND FLOOR 371 sq.ft. (34.5 sq.m.) approx. 1ST FLOOR 303 sq.ft. (28.1 sq.m.) approx.

TOTAL FLOOR AREA: 674 sq.ft. (62.6 sq.m.) approx.

Whilst every attempt has been made to ensure the accuracy of the floorpian contained there, measurement of doors, windows, crooms and any obsensibility is taken for any error, omission or mis-statement. This plan is for illustrative purposes only and should be used as such by any prospective purchaser. The services, systems and appliances shown have not been tested and no guarante as to their operability or efficiency can be given.