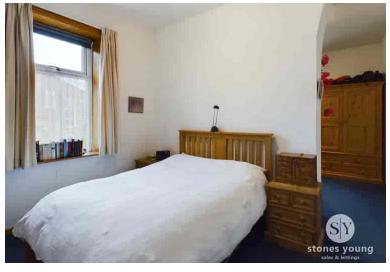

#### Master Bedroom

Carpet flooring, fitted cupboards, panel radiator, uPVC double glazed window.

### **Bedroom Two**

Carpet flooring, panel radiator, uPVC double glazed window x 2.

#### **Bedroom Three**

Carpet flooring, panel radiator, uPVC double glazed window.

## **Bedroom Four**

Carpet flooring, panel radiator, uPVC double glazed window.