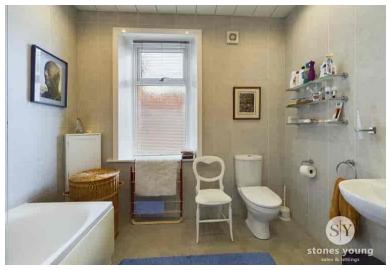

### **Bathroom**

Vinyl flooring, three piece in white with mains fed shower over bath, tiled floor to ceiling, ceiling spotlights, heated towel radiator, frosted uPVC double glazed window.