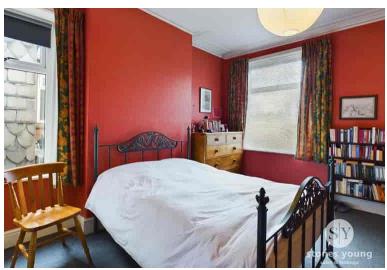

#### Master Bedroom

Carpet flooring, fitted cupboards, panel radiator, uPVC double glazed window.

### **Bedroom Two**

Carpet flooring, panel radiator, uPVC double glazed window x 2.

#### **Bedroom Three**

Carpet flooring, panel radiator, uPVC double glazed window.

## **Bedroom Four**

Carpet flooring, panel radiator, uPVC double glazed window.