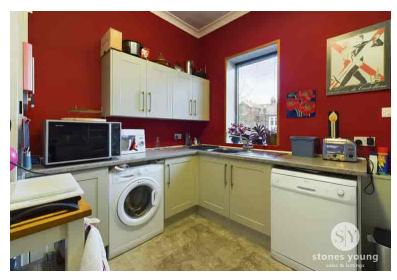

#### Kitchen

Range of fitted wall and base units with contrasting work surfaces, Karndean flooring, 5 x ring gas hob, electric oven, space for fridge freezer, plumbed for washing machine and dishwasher, stainless steel sink and drainer, panel radiator, uPVC double glazed window and door to rear.