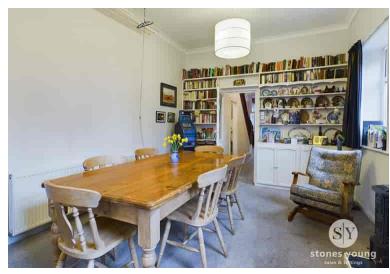

# **Dining Room**

Carpet flooring, panel radiator, uPVC double glazed window x 2.