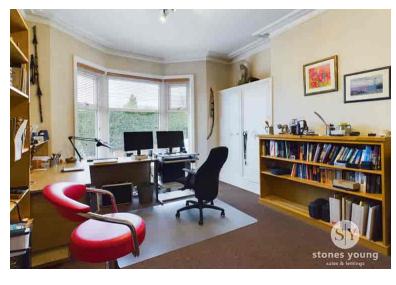

# **Second Reception**

Carpet flooring, feature tiled hearth and space for fire, panel radiator, uPVC double glazed window.