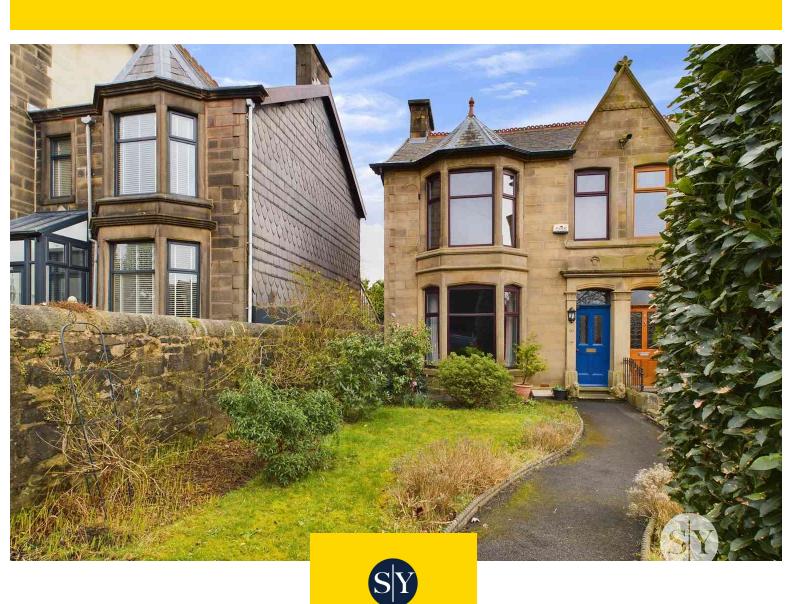

# Merlin Road, Blackburn, Lancashire. BB2 7BA £340,000 Freehold FOR SALE

stones young

#### PROPERTY DESCRIPTION

\*SPACIOUS FOUR BEDROOM SEMI-DETACHED FAMILY HOME IN ENVIABLE REVIDGE LOCATION!\* Introducing this spacious four-bedroom property nestled within the highly sought-after area of Revidge, offering a great standard of accommodation with the added convenience of no onward chain. Spanning approximately 1929.5 square feet, this residence boasts an enviable plot and presents a blend of charm and modern functionality.

Externally, the property delights with a charming laid-to-lawn garden at the front, complemented by a charming path leading to the entrance. The rear garden offers a private retreat, enclosed and adorned with a lawn and patio bordered by mature hedges, perfect for outdoor gatherings or relaxation. Convenient on-street parking is readily available on the private road, ensuring practicality for residents. Combining spacious interiors, modern comforts, and a desirable location, this property presents an exceptional opportunity not to be missed.