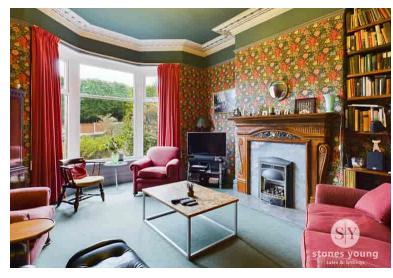

## Lounge

Carpet flooring, ceiling coving, gas fire with hearth and surround, panel radiator, TV point, uPVC double glazed window.